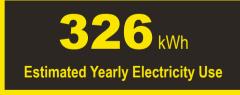

## Compare ONLY to other labels with yellow numbers.

Labels with yellow numbers are based on the same test procedures.

- Your cost will depend on your utility rates and use.
- · Both cost ranges based on models of similar size capacity.
- Models with similar features have automatic defrost, top-mounted freezer, and no through-the-door ice.
- Estimated energy cost based on a national average electricity cost of 14 cents per kWh.