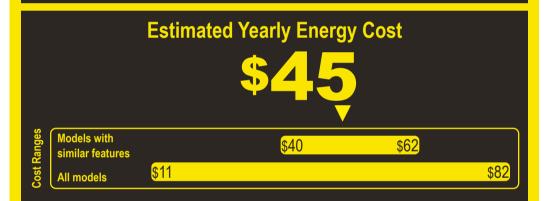

## Compare ONLY to other labels with yellow numbers.

Labels with yellow numbers are based on the same test procedures.

- Your cost will depend on your utility rates and use.
- · Both cost ranges based on models of similar size capacity.
- Models with similar features have automatic defrost, top-mounted freezer, and no through-the-door ice.
- Estimated energy cost based on a national average electricity cost of 14 cents per kWh.