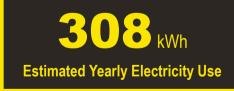

## Compare ONLY to other labels with yellow numbers.

Labels with yellow numbers are based on the same test procedures.

ftc.gov/energy

- Your cost will depend on your utility rates and use.
- · Both cost ranges based on models of similar size capacity.
- Models with similar features have automatic defrost, top-mounted freezer, and no through-the-door ice.
- Estimated energy cost based on a national average electricity cost of 14 cents per kWh.