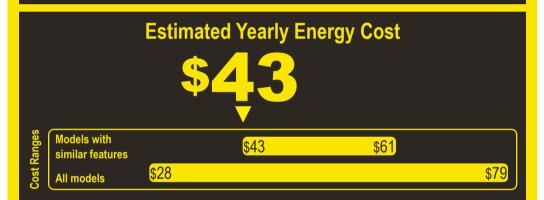

## Compare ONLY to other labels with yellow numbers.

Labels with yellow numbers are based on the same test procedures.

ftc.gov/energy

- Your cost will depend on your utility rates and use.
- · Both cost ranges based on models of similar size capacity.
- Models with similar features have automatic defrost, top-mounted freezer, and no through-the-door ice.
- Estimated energy cost based on a national average electricity cost of 14 cents per kWh.