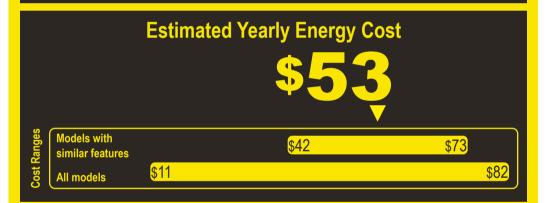

## Compare ONLY to other labels with yellow numbers.

Labels with yellow numbers are based on the same test procedures.

- Your cost will depend on your utility rates and use.
- · Both cost ranges based on models of similar size capacity.
- Models with similar features have automatic defrost, bottom-mounted freezer, and no through-the-door ice.
- Estimated energy cost based on a national average electricity cost of 14 cents per kWh.