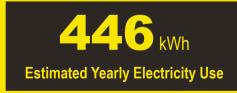

## Compare ONLY to other labels with yellow numbers.

Labels with yellow numbers are based on the same test procedures.

- Your cost will depend on your utility rates and use.
- Both cost ranges based on models of similar size capacity.
- Models with similar features have automatic defrost, top-mounted freezer, automatic icemaker, and no through-the-door ice.
- Estimated energy cost based on a national average electricity cost of 14 cents per kWh.