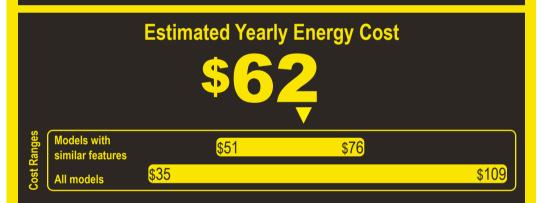

## Compare ONLY to other labels with yellow numbers.

Labels with yellow numbers are based on the same test procedures.

- Your cost will depend on your utility rates and use.
- Both cost ranges based on models of similar size capacity.
- Models with similar features have automatic defrost, top-mounted freezer, automatic icemaker, and no through-the-door ice.
- Estimated energy cost based on a national average electricity cost of 14 cents per kWh.