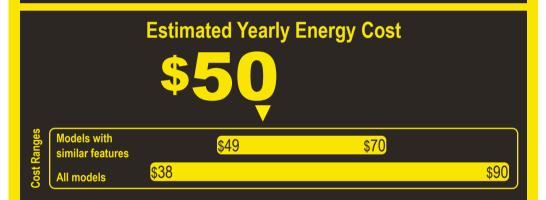

## Compare ONLY to other labels with yellow numbers.

Labels with yellow numbers are based on the same test procedures.

- Your cost will depend on your utility rates and use.
- · Both cost ranges based on models of similar size capacity.
- Models with similar features have automatic defrost, top-mounted freezer, and no through-the-door ice.
- Estimated energy cost based on a national average electricity cost of 14 cents per kWh.