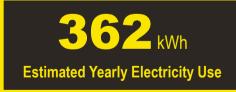

## Compare ONLY to other labels with yellow numbers.

Labels with yellow numbers are based on the same test procedures.

- Your cost will depend on your utility rates and use.
- · Both cost ranges based on models of similar size capacity.
- Models with similar features have automatic defrost, top-mounted freezer, and no through-the-door ice.
- Estimated energy cost based on a national average electricity cost of 14 cents per kWh.