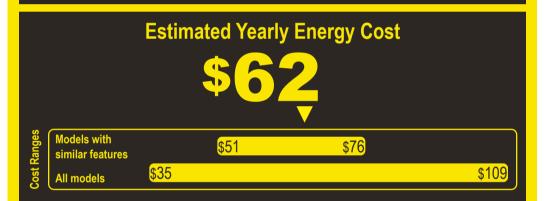

## Compare ONLY to other labels with yellow numbers.

Labels with yellow numbers are based on the same test procedures.

- Your cost will depend on your utility rates and use.
- · Both cost ranges based on models of similar size capacity.
- Models with similar features have automatic defrost, top-mounted freezer, automatic icemaker, and no through-the-door ice.
- Estimated energy cost based on a national average electricity cost of 14 cents per kWh.