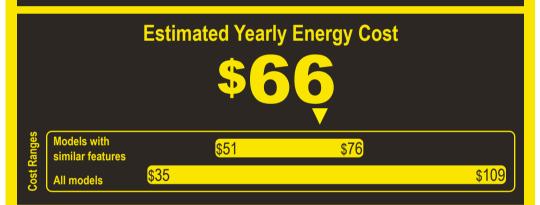

## Compare ONLY to other labels with yellow numbers.

Labels with yellow numbers are based on the same test procedures.

- Your cost will depend on your utility rates and use.
- Both cost ranges based on models of similar size capacity.
- Models with similar features have automatic defrost, top-mounted freezer, automatic icemaker, and no through-the-door ice.
- Estimated energy cost based on a national average electricity cost of 14 cents per kWh.