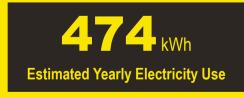

## Compare ONLY to other labels with yellow numbers.

Labels with yellow numbers are based on the same test procedures.

- Your cost will depend on your utility rates and use.
- Both cost ranges based on models of similar size capacity.
- Models with similar features have automatic defrost, top-mounted freezer, automatic icemaker, and no through-the-door ice.
- Estimated energy cost based on a national average electricity cost of 14 cents per kWh.