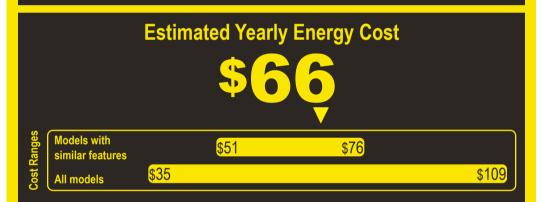

## Compare ONLY to other labels with yellow numbers.

Labels with yellow numbers are based on the same test procedures.

- Your cost will depend on your utility rates and use.
- · Both cost ranges based on models of similar size capacity.
- Models with similar features have automatic defrost, top-mounted freezer, automatic icemaker, and no through-the-door ice.
- Estimated energy cost based on a national average electricity cost of 14 cents per kWh.