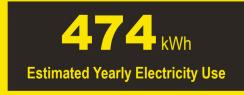

## Compare ONLY to other labels with yellow numbers.

Labels with yellow numbers are based on the same test procedures.

- Your cost will depend on your utility rates and use.
- · Both cost ranges based on models of similar size capacity.
- Models with similar features have automatic defrost, top-mounted freezer, automatic icemaker, and no through-the-door ice.
- Estimated energy cost based on a national average electricity cost of 14 cents per kWh.