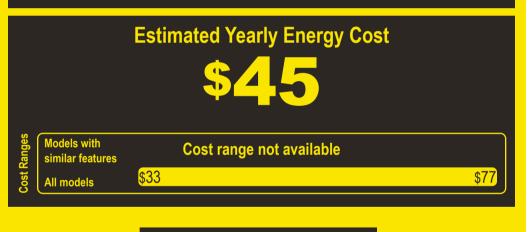

## Compare ONLY to other labels with yellow numbers.

Labels with yellow numbers are based on the same test procedures.

- Your cost will depend on your utility rates and use.
- Both cost ranges based on models of similar size capacity.
- Models with similar features have automatic defrost, bottommounted freezer, and no through-the-door ice.
- Estimated energy cost based on a national average electricity cost of 14 cents per kWh.