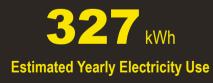

## Compare ONLY to other labels with yellow numbers.

Labels with yellow numbers are based on the same test procedures.

- Your cost will depend on your utility rates and use.
- Both cost ranges based on models of similar size capacity.
- Models with similar features have automatic defrost, bottommounted freezer, and no through-the-door ice.
- Estimated energy cost based on a national average electricity cost of 14 cents per kWh.