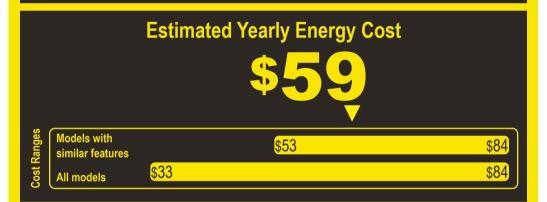

## Compare ONLY to other labels with yellow numbers.

Labels with yellow numbers are based on the same test procedures.

- Your cost will depend on your utility rates and use.
- Both cost ranges based on models of similar size capacity.
- Models with similar features have automatic defrost, bottommounted freezer, and no through-the-door ice.
- Estimated energy cost based on a national average electricity cost of 14 cents per kWh.