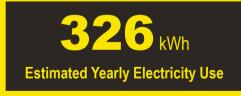

## Compare ONLY to other labels with yellow numbers.

Labels with yellow numbers are based on the same test procedures.

- Your cost will depend on your utility rates and use.
- · Both cost ranges based on models of similar size capacity.
- Models with similar features have automatic defrost, top-mounted freezer, and no through-the-door ice.
- Estimated energy cost based on a national average electricity cost of 14 cents per kWh.