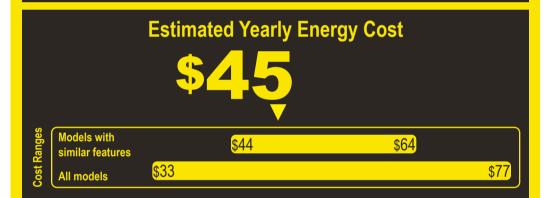

## Compare ONLY to other labels with yellow numbers.

Labels with yellow numbers are based on the same test procedures.

- Your cost will depend on your utility rates and use.
- · Both cost ranges based on models of similar size capacity.
- Models with similar features have automatic defrost, top-mounted freezer, and no through-the-door ice.
- Estimated energy cost based on a national average electricity cost of 14 cents per kWh.