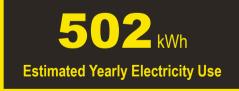

## Compare ONLY to other labels with yellow numbers.

Labels with yellow numbers are based on the same test procedures.

|             |                                               | Estimated Yearly Energy Cost<br>\$70 |      |
|-------------|-----------------------------------------------|--------------------------------------|------|
| Cost Ranges | Models with<br>similar features<br>All models | Cost range not available<br>\$18     | \$70 |
|             |                                               |                                      |      |

- Your cost will depend on your utility rates and use.
- · Both cost ranges based on models of similar size capacity.
- Models with similar features have automatic defrost, bottom-mounted freezer, automatic icemaker, and no through-the-door ice.
- Estimated energy cost based on a national average electricity cost of 14 cents per kWh.