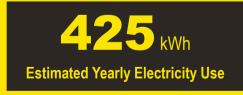

## Compare ONLY to other labels with yellow numbers.

Labels with yellow numbers are based on the same test procedures.

- Your cost will depend on your utility rates and use.
- · Both cost ranges based on models of similar size capacity.
- Models with similar features have automatic defrost, bottom-mounted freezer, and no through-the-door ice.
- Estimated energy cost based on a national average electricity cost of 14 cents per kWh.