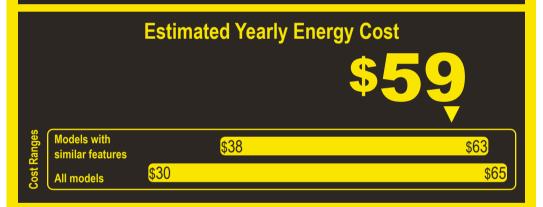

## Compare ONLY to other labels with yellow numbers.

Labels with yellow numbers are based on the same test procedures.

- Your cost will depend on your utility rates and use.
- · Both cost ranges based on models of similar size capacity.
- Models with similar features have automatic defrost, bottom-mounted freezer, and no through-the-door ice.
- Estimated energy cost based on a national average electricity cost of 14 cents per kWh.