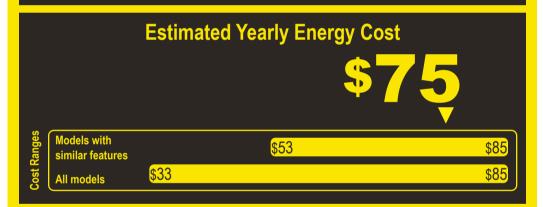

## Compare ONLY to other labels with yellow numbers.

Labels with yellow numbers are based on the same test procedures.

- Your cost will depend on your utility rates and use.
- · Both cost ranges based on models of similar size capacity.
- Models with similar features have automatic defrost, bottom-mounted freezer, automatic icemaker, and no through-the-door ice.
- Estimated energy cost based on a national average electricity cost of 14 cents per kWh.