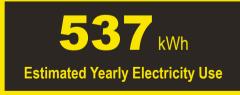

## Compare ONLY to other labels with yellow numbers.

Labels with yellow numbers are based on the same test procedures.

- Your cost will depend on your utility rates and use.
- · Both cost ranges based on models of similar size capacity.
- Models with similar features have automatic defrost, bottom-mounted freezer, automatic icemaker, and no through-the-door ice.
- Estimated energy cost based on a national average electricity cost of 14 cents per kWh.