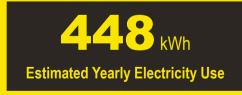

## Compare ONLY to other labels with yellow numbers.

Labels with yellow numbers are based on the same test procedures.

- Your cost will depend on your utility rates and use.
- · Both cost ranges based on models of similar size capacity.
- Models with similar features have automatic defrost, bottom-mounted freezer, and no through-the-door ice.
- Estimated energy cost based on a national average electricity cost of 14 cents per kWh.