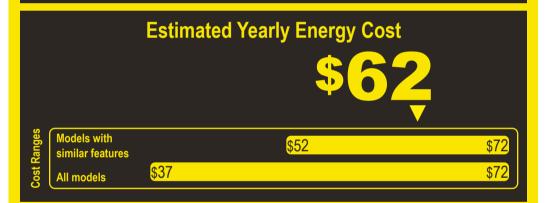

## Compare ONLY to other labels with yellow numbers.

Labels with yellow numbers are based on the same test procedures.

- Your cost will depend on your utility rates and use.
- · Both cost ranges based on models of similar size capacity.
- Models with similar features have automatic defrost, bottom-mounted freezer, and no through-the-door ice.
- Estimated energy cost based on a national average electricity cost of 14 cents per kWh.