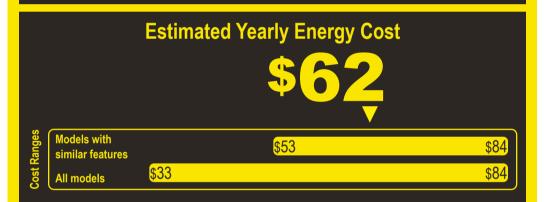

## Compare ONLY to other labels with yellow numbers.

Labels with yellow numbers are based on the same test procedures.

- Your cost will depend on your utility rates and use.
- · Both cost ranges based on models of similar size capacity.
- Models with similar features have automatic defrost, bottom-mounted freezer, and no through-the-door ice.
- Estimated energy cost based on a national average electricity cost of 14 cents per kWh.