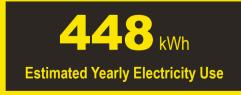

## Compare ONLY to other labels with yellow numbers.

Labels with yellow numbers are based on the same test procedures.

- Your cost will depend on your utility rates and use.
- · Both cost ranges based on models of similar size capacity.
- Models with similar features have automatic defrost, bottom-mounted freezer, and no through-the-door ice.
- Estimated energy cost based on a national average electricity cost of 14 cents per kWh.