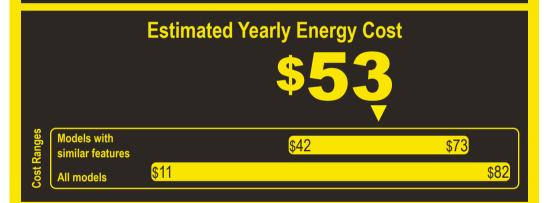

## Compare ONLY to other labels with yellow numbers.

Labels with yellow numbers are based on the same test procedures.

- Your cost will depend on your utility rates and use.
- · Both cost ranges based on models of similar size capacity.
- Models with similar features have automatic defrost, bottom-mounted freezer, and no through-the-door ice.
- Estimated energy cost based on a national average electricity cost of 14 cents per kWh.