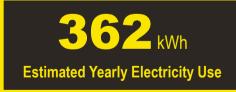

## Compare ONLY to other labels with yellow numbers.

Labels with yellow numbers are based on the same test procedures.

ftc.gov/energy

- Your cost will depend on your utility rates and use.
- · Both cost ranges based on models of similar size capacity.
- Models with similar features have automatic defrost, top-mounted freezer, and no through-the-door ice.
- Estimated energy cost based on a national average electricity cost of 14 cents per kWh.