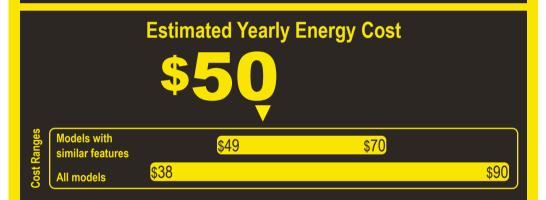

## Compare ONLY to other labels with yellow numbers.

Labels with yellow numbers are based on the same test procedures.

ftc.gov/energy

- Your cost will depend on your utility rates and use.
- · Both cost ranges based on models of similar size capacity.
- Models with similar features have automatic defrost, top-mounted freezer, and no through-the-door ice.
- Estimated energy cost based on a national average electricity cost of 14 cents per kWh.