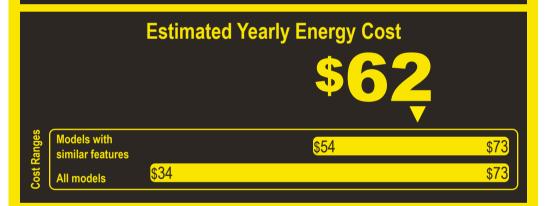

## Compare ONLY to other labels with yellow numbers.

Labels with yellow numbers are based on the same test procedures.

- Your cost will depend on your utility rates and use.
- Both cost ranges based on models of similar size capacity.
- Models with similar features have automatic defrost, bottommounted freezer, and no through-the-door ice.
- Estimated energy cost based on a national average electricity cost of 14 cents per kWh.