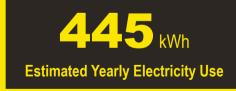

## Compare ONLY to other labels with yellow numbers.

Labels with yellow numbers are based on the same test procedures.

- Your cost will depend on your utility rates and use.
- Both cost ranges based on models of similar size capacity.
- Models with similar features have automatic defrost, bottommounted freezer, and no through-the-door ice.
- Estimated energy cost based on a national average electricity cost of 14 cents per kWh.