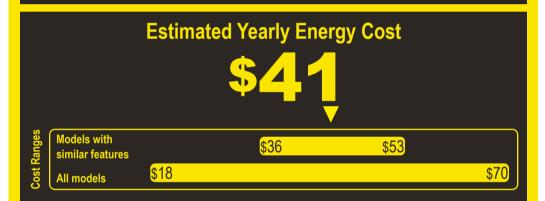

## Compare ONLY to other labels with yellow numbers.

Labels with yellow numbers are based on the same test procedures.

- Your cost will depend on your utility rates and use.
- · Both cost ranges based on models of similar size capacity.
- Models with similar features have automatic defrost, top-mounted freezer, and no through-the-door ice.
- Estimated energy cost based on a national average electricity cost of 14 cents per kWh.