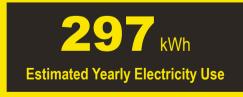

## Compare ONLY to other labels with yellow numbers.

Labels with yellow numbers are based on the same test procedures.

- Your cost will depend on your utility rates and use.
- · Both cost ranges based on models of similar size capacity.
- Models with similar features have automatic defrost, top-mounted freezer, and no through-the-door ice.
- Estimated energy cost based on a national average electricity cost of 14 cents per kWh.