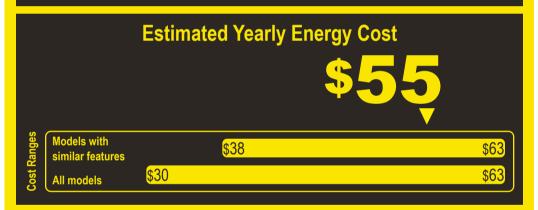

## Compare ONLY to other labels with yellow numbers.

Labels with yellow numbers are based on the same test procedures.

- Your cost will depend on your utility rates and use.
- Both cost ranges based on models of similar size capacity.
- Models with similar features have automatic defrost, bottommounted freezer, and no through-the-door ice.
- Estimated energy cost based on a national average electricity cost of 14 cents per kWh.