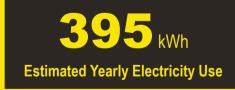

## Compare ONLY to other labels with yellow numbers.

Labels with yellow numbers are based on the same test procedures.

- Your cost will depend on your utility rates and use.
- Both cost ranges based on models of similar size capacity.
- Models with similar features have automatic defrost, bottommounted freezer, and no through-the-door ice.
- Estimated energy cost based on a national average electricity cost of 14 cents per kWh.