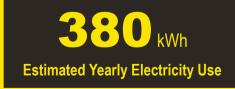

## Compare ONLY to other labels with yellow numbers.

Labels with yellow numbers are based on the same test procedures.

- Your cost will depend on your utility rates and use.
- Both cost ranges based on models of similar size capacity.
- Models with similar features have automatic defrost, bottommounted freezer, and no through-the-door ice.
- Estimated energy cost based on a national average electricity cost of 14 cents per kWh.