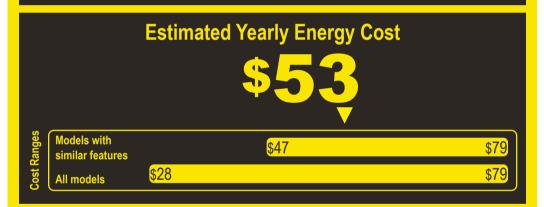

## Compare ONLY to other labels with yellow numbers.

Labels with yellow numbers are based on the same test procedures.

- Your cost will depend on your utility rates and use.
- Both cost ranges based on models of similar size capacity.
- Models with similar features have automatic defrost, bottommounted freezer, and no through-the-door ice.
- Estimated energy cost based on a national average electricity cost of 14 cents per kWh.