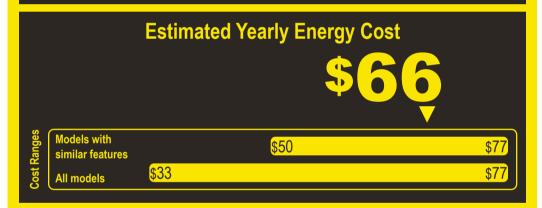

## Compare ONLY to other labels with yellow numbers.

Labels with yellow numbers are based on the same test procedures.

- Your cost will depend on your utility rates and use.
- Both cost ranges based on models of similar size capacity.
- Models with similar features have automatic defrost, bottom-mounted freezer, automatic icemaker, and no through-the-door ice.
- Estimated energy cost based on a national average electricity cost of 14 cents per kWh.