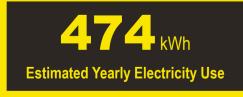

## Compare ONLY to other labels with yellow numbers.

Labels with yellow numbers are based on the same test procedures.

- Your cost will depend on your utility rates and use.
- Both cost ranges based on models of similar size capacity.
- Models with similar features have automatic defrost, bottom-mounted freezer, automatic icemaker, and no through-the-door ice.
- Estimated energy cost based on a national average electricity cost of 14 cents per kWh.