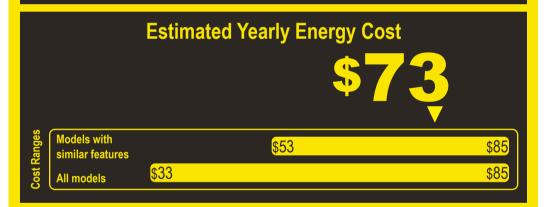

## Compare ONLY to other labels with yellow numbers.

Labels with yellow numbers are based on the same test procedures.

- Your cost will depend on your utility rates and use.
- · Both cost ranges based on models of similar size capacity.
- Models with similar features have automatic defrost, bottom-mounted freezer, automatic icemaker, and no through-the-door ice.
- Estimated energy cost based on a national average electricity cost of 14 cents per kWh.