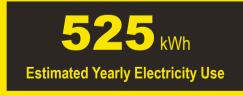

## Compare ONLY to other labels with yellow numbers.

Labels with yellow numbers are based on the same test procedures.

- Your cost will depend on your utility rates and use.
- · Both cost ranges based on models of similar size capacity.
- Models with similar features have automatic defrost, bottom-mounted freezer, automatic icemaker, and no through-the-door ice.
- Estimated energy cost based on a national average electricity cost of 14 cents per kWh.