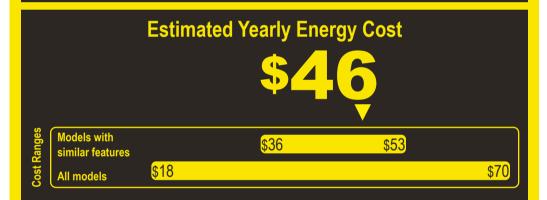

## Compare ONLY to other labels with yellow numbers.

Labels with yellow numbers are based on the same test procedures.

- Your cost will depend on your utility rates and use.
- · Both cost ranges based on models of similar size capacity.
- Models with similar features have automatic defrost, top-mounted freezer, and no through-the-door ice.
- Estimated energy cost based on a national average electricity cost of 14 cents per kWh.