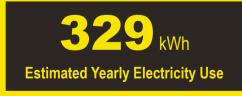

## Compare ONLY to other labels with yellow numbers.

Labels with yellow numbers are based on the same test procedures.

- Your cost will depend on your utility rates and use.
- · Both cost ranges based on models of similar size capacity.
- Models with similar features have automatic defrost, top-mounted freezer, and no through-the-door ice.
- Estimated energy cost based on a national average electricity cost of 14 cents per kWh.