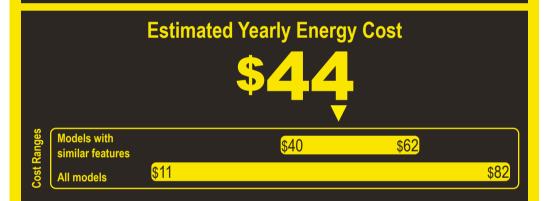

## Compare ONLY to other labels with yellow numbers.

Labels with yellow numbers are based on the same test procedures.

- Your cost will depend on your utility rates and use.
- · Both cost ranges based on models of similar size capacity.
- Models with similar features have automatic defrost, top-mounted freezer, and no through-the-door ice.
- Estimated energy cost based on a national average electricity cost of 14 cents per kWh.