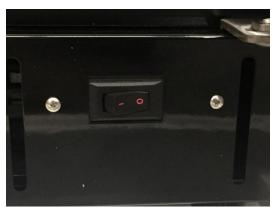

## IMPORTANT INFORMATION ABOUT YOUR ICEMAKER

This unit's main power switch is located in the kickplate, not the rear as stated in your use & care manual. In the event of flashing lights or an audible alarm, turn this main power switch off and wait 30 seconds before turning it back on.

Power switch located in kickplate on the right side

The alarms may indicate that you have a kink or blockage in your drain hose. Check the installation to prevent any leakage.

If you require technical support, please call our service department at **718-893-3900 ext. 597** or email **techsupport@summitappliance.com**