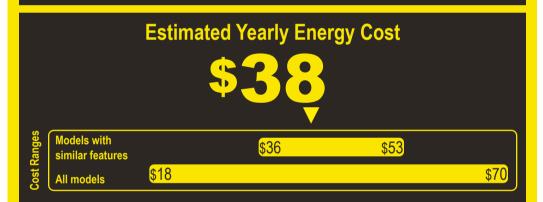

## Compare ONLY to other labels with yellow numbers.

Labels with yellow numbers are based on the same test procedures.

- Your cost will depend on your utility rates and use.
- · Both cost ranges based on models of similar size capacity.
- Models with similar features have automatic defrost, top-mounted freezer, and no through-the-door ice.
- Estimated energy cost based on a national average electricity cost of 12.9 cents per kWh.