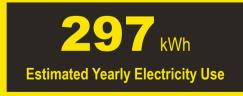

## Compare ONLY to other labels with yellow numbers.

Labels with yellow numbers are based on the same test procedures.

- Your cost will depend on your utility rates and use.
- · Both cost ranges based on models of similar size capacity.
- Models with similar features have automatic defrost, top-mounted freezer, and no through-the-door ice.
- Estimated energy cost based on a national average electricity cost of 12.9 cents per kWh.