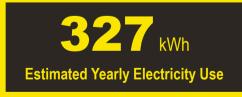

## Compare ONLY to other labels with yellow numbers.

Labels with yellow numbers are based on the same test procedures.

- Your cost will depend on your utility rates and use.
- · Both cost ranges based on models of similar size capacity.
- Models with similar features have automatic defrost, top-mounted freezer, and no through-the-door ice.
- Estimated energy cost based on a national average electricity cost of 12.9 cents per kWh.