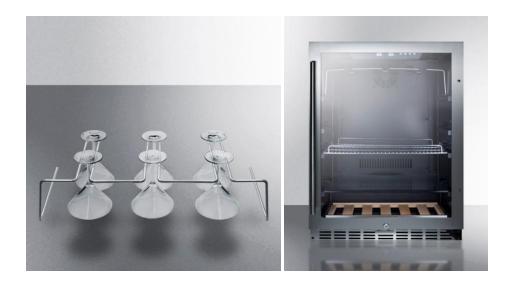

Thank you for your purchase of the **ShelfKitSCR24**. This shelf is designed to store glasses inside your beverage center or Pub Cellar.

To use inside your SCR2466 unit, line the sides up with the shelving glides located towards the top of the refrigerator interior. Gently bend the shelf sides in so that they fit inside the glides and slide the shelf back. You should hit a stopping point where the shelf corner meets the round glide on the side wall.

You're now ready to add glasses. Depending on the stem size, you should be able to fit up to three glasses per row for a total of nine glasses on display.

For questions comments, please contact us at <a href="mailto:info@summitappliance.com">info@summitappliance.com</a>.