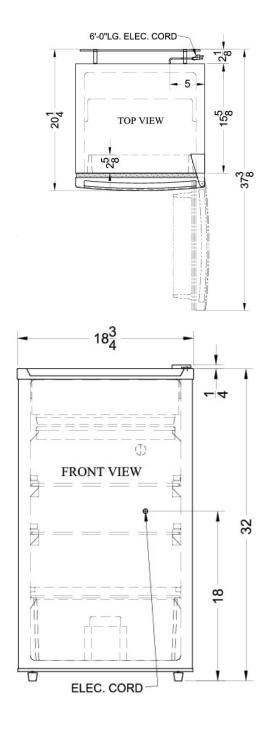

# FF43ESADA

32.5" x 18.75" x 20.25" (H x W x D)

Compact refrigerator-freezer with ADA compliant counter height; auto defrost and black exterior

### FF43ESADA Specifications:

| Overview                                                                                                                                                        |                                       |
|-----------------------------------------------------------------------------------------------------------------------------------------------------------------|---------------------------------------|
| Height of Cabinet                                                                                                                                               | 32.0" (81 cm)                         |
| Height to Hinge Cap                                                                                                                                             | 32.5" (83 cm)                         |
| Width                                                                                                                                                           | 18.75" (48 cm)                        |
| Depth                                                                                                                                                           | 20.25" (51 cm)                        |
| Depth with Handle                                                                                                                                               | 20.25" (51 cm)                        |
| Depth with door at 90°                                                                                                                                          | 37.38" (95 cm)                        |
| Capacity                                                                                                                                                        | 3.6 cu.ft. (102<br>L)                 |
| Defrost Type                                                                                                                                                    | Automatic                             |
| Door                                                                                                                                                            | Black                                 |
| Cabinet                                                                                                                                                         | Black                                 |
| US Electrical Safety                                                                                                                                            | UL                                    |
| Canadian Electrical Safety                                                                                                                                      | ULC                                   |
| Energy Usage/Year                                                                                                                                               | 310.0kWh/year                         |
| Amps                                                                                                                                                            | 0.8                                   |
| Voltage/Frequency                                                                                                                                               | 115 V AC/60<br>Hz                     |
| Parts & Labor Warranty                                                                                                                                          | 1 Year                                |
| Compressor Warranty                                                                                                                                             | 5 Years                               |
| UPC                                                                                                                                                             | 761101022468                          |
| Refrigerator-Freezer                                                                                                                                            |                                       |
| Door Swing                                                                                                                                                      | RHD                                   |
|                                                                                                                                                                 |                                       |
| Reversible                                                                                                                                                      | Yes                                   |
| Reversible Adjustable Shelves                                                                                                                                   | Yes<br>Yes                            |
|                                                                                                                                                                 |                                       |
| Adjustable Shelves                                                                                                                                              | Yes                                   |
| Adjustable Shelves Crisper Qty                                                                                                                                  | Yes 1                                 |
| Adjustable Shelves Crisper Qty Crisper Finish                                                                                                                   | Yes<br>1<br>Transparent               |
| Adjustable Shelves Crisper Qty Crisper Finish Crisper Cover                                                                                                     | Yes 1 Transparent Glass               |
| Adjustable Shelves Crisper Qty Crisper Finish Crisper Cover Refrigerator - Shelf Type                                                                           | Yes 1 Transparent Glass Wire          |
| Adjustable Shelves Crisper Qty Crisper Finish Crisper Cover Refrigerator - Shelf Type Refrigerator - Shelf Qty Refrigerator - Full Door                         | Yes 1 Transparent Glass Wire 2        |
| Adjustable Shelves Crisper Qty Crisper Finish Crisper Cover Refrigerator - Shelf Type Refrigerator - Shelf Qty Refrigerator - Full Door Shelves                 | Yes 1 Transparent Glass Wire 2 3      |
| Adjustable Shelves Crisper Qty Crisper Finish Crisper Cover Refrigerator - Shelf Type Refrigerator - Shelf Qty Refrigerator - Full Door Shelves Thermostat Type | Yes 1 Transparent Glass Wire 2 3 Dial |