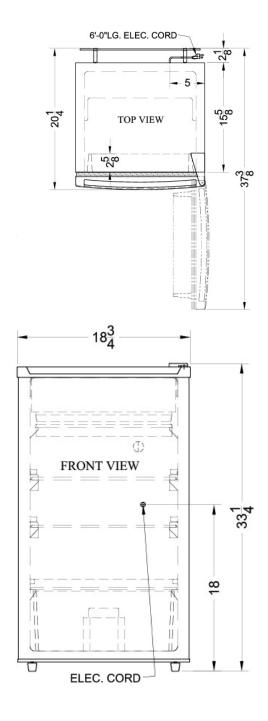

### **FF43ES Specifications:**

| Height to Hinge Cap  Width  18.75" (48 cm) Depth  Depth  20.25" (51 cm) Depth with Handle  20.25" (51 cm) Depth with door at 90°  37.38" (95 cm) Capacity  3.6 cu.ft. (102 L) Defrost Type  Automatic Door  Black Cabinet  US Electrical Safety  Canadian Electrical Safety  ULC Canadian Electrical Safety  ULC Energy Usage/Year  Amps  0.8  Voltage/Frequency  115 V AC/60 Hz  Parts & Labor Warranty  1 Year  Compressor Warranty  5 Years  UPC  761101021720  Refrigerator-Freezer  Door Swing  RHD Reversible  Yes  Crisper Qty  Crisper Finish  Transparen  Crisper Cover  Glass  Refrigerator - Shelf Type  Refrigerator - Shelf Type  Refrigerator - Full Door Shelves  Thermostat Type  R134a  High Side PSI  235.0                                                                                                                                                                                                                                                                                                                                                                                                                                                                                                                                                                                                                                                                                                                                                                                                                                                                                                                                                                                                                                                                                                                                                                                                                                                                                                                                                                                                  | Overview                   |                       |
|--------------------------------------------------------------------------------------------------------------------------------------------------------------------------------------------------------------------------------------------------------------------------------------------------------------------------------------------------------------------------------------------------------------------------------------------------------------------------------------------------------------------------------------------------------------------------------------------------------------------------------------------------------------------------------------------------------------------------------------------------------------------------------------------------------------------------------------------------------------------------------------------------------------------------------------------------------------------------------------------------------------------------------------------------------------------------------------------------------------------------------------------------------------------------------------------------------------------------------------------------------------------------------------------------------------------------------------------------------------------------------------------------------------------------------------------------------------------------------------------------------------------------------------------------------------------------------------------------------------------------------------------------------------------------------------------------------------------------------------------------------------------------------------------------------------------------------------------------------------------------------------------------------------------------------------------------------------------------------------------------------------------------------------------------------------------------------------------------------------------------------|----------------------------|-----------------------|
| Width 18.75" (48 cm) Depth 20.25" (51 cm) Depth with Handle 20.25" (51 cm) Depth with door at 90° 37.38" (95 cm) Capacity 3.6 cu.ft. (102 Capacity 3.6 cu.ft. (102 Capacity Black Cabinet Black US Electrical Safety ULC Canadian Electrical Safety ULC Energy Usage/Year 310.0kWh/year Amps 0.8 Voltage/Frequency 115 V AC/60 H2 Parts & Labor Warranty 1 Year Compressor Warranty 5 Years UPC 761101021720 Refrigerator-Freezer Door Swing RHD Reversible Yes Crisper Qty 1 Crisper Finish Transparen Crisper Cover Glass Refrigerator - Shelf Type Wire Refrigerator - Shelf Type Dia Refrigerant Type Dia Refrigerant Type R134a High Side PSI 235.0                                                                                                                                                                                                                                                                                                                                                                                                                                                                                                                                                                                                                                                                                                                                                                                                                                                                                                                                                                                                                                                                                                                                                                                                                                                                                                                                                                                                                                                                       | Height of Cabinet          | 33.25" (84 cm)        |
| Depth 20.25" (51 cm) Depth with Handle 20.25" (51 cm) Depth with door at 90° 37.38" (95 cm) Capacity 3.6 cu.ft. (102 Defrost Type Automatic Door Black Cabinet Black US Electrical Safety ULC Canadian Electrical Safety ULC Energy Usage/Year 310.0kWh/year Amps 0.8 Voltage/Frequency 115 V AC/60 Hz Parts & Labor Warranty 1 Year Compressor Warranty 5 Years UPC 761101021720 Refrigerator-Freezer Door Swing RHD Reversible Yes Crisper Qty 1 Crisper Finish Transparen Crisper Cover Glass Refrigerator - Shelf Type Wire Refrigerator - Full Door Shelves Thermostat Type Dia Refrigerant Type R134a High Side PSI 235.0                                                                                                                                                                                                                                                                                                                                                                                                                                                                                                                                                                                                                                                                                                                                                                                                                                                                                                                                                                                                                                                                                                                                                                                                                                                                                                                                                                                                                                                                                                | Height to Hinge Cap        | 33.5" (85 cm)         |
| Depth with Handle 20.25" (51 cm) Depth with door at 90° 37.38" (95 cm) Capacity 3.6 cu.ft. (102 L) Defrost Type Automatic Door Black Cabinet Black US Electrical Safety ULC Canadian Electrical Safety ULC Energy Usage/Year 310.0kWh/year Amps 0.8 Voltage/Frequency 115 V AC/60 Hz Parts & Labor Warranty 1 Year Compressor Warranty 5 Years UPC 761101021720 Refrigerator-Freezer Door Swing RHD Reversible Yes Crisper Qty 1 Crisper Finish Transparen Crisper Cover Glass Refrigerator - Shelf Type Wire Refrigerator - Full Door Shelves Thermostat Type Dia Refrigerant Type R134a High Side PSI 235.0                                                                                                                                                                                                                                                                                                                                                                                                                                                                                                                                                                                                                                                                                                                                                                                                                                                                                                                                                                                                                                                                                                                                                                                                                                                                                                                                                                                                                                                                                                                  | Width                      | 18.75" (48 cm)        |
| Depth with door at 90° 37.38" (95 cm) Capacity 3.6 cu.ft. (102 L) Defrost Type Automatic Cabinet Black US Electrical Safety ULC Canadian Electrical Safety ULC Energy Usage/Year 310.0kWh/year Amps 0.8 Voltage/Frequency 115 V AC/60 Hz Parts & Labor Warranty 1 Year Compressor Warranty 5 Years UPC 761101021720 Refrigerator-Freezer Door Swing RHD Reversible Yes Crisper Qty 1 Crisper Finish Transparen Crisper Cover Glass Refrigerator - Shelf Type Wire Refrigerator - Full Door Shelves Thermostat Type Dia Refrigerant Type R134a High Side PSI 235.0                                                                                                                                                                                                                                                                                                                                                                                                                                                                                                                                                                                                                                                                                                                                                                                                                                                                                                                                                                                                                                                                                                                                                                                                                                                                                                                                                                                                                                                                                                                                                              | Depth                      | 20.25" (51 cm)        |
| Capacity  Defrost Type  Automatic  Door  Black Cabinet  US Electrical Safety  Canadian Electrical Safety  Energy Usage/Year  Amps  Voltage/Frequency  115 V AC/60 Hz  Parts & Labor Warranty  Compressor Warranty  Tearry  Tea | Depth with Handle          | 20.25" (51 cm)        |
| Defrost Type Automatic Door Black Cabinet Black US Electrical Safety ULC Energy Usage/Year 310.0kWh/year Amps 0.8 Voltage/Frequency 115 V AC/60 Hz Parts & Labor Warranty 1 Year Compressor Warranty 5 Years UPC 761101021720 Refrigerator-Freezer Door Swing RHD Reversible Yes Adjustable Shelves Yes Crisper Qty 1 Crisper Finish Transparen Crisper Cover Glass Refrigerator - Shelf Type Wire Refrigerator - Shelf Type Wire Refrigerator - Full Door Shelves Thermostat Type Dia Refrigerant Type R134a High Side PSI 235.0                                                                                                                                                                                                                                                                                                                                                                                                                                                                                                                                                                                                                                                                                                                                                                                                                                                                                                                                                                                                                                                                                                                                                                                                                                                                                                                                                                                                                                                                                                                                                                                              | Depth with door at 90°     | 37.38" (95 cm)        |
| Door Black Cabinet Black US Electrical Safety ULC Canadian Electrical Safety ULC Energy Usage/Year 310.0kWh/year Amps 0.8 Voltage/Frequency 115 V AC/60 Hz Parts & Labor Warranty 1 Year Compressor Warranty 5 Years UPC 761101021720 Refrigerator-Freezer Door Swing RHD Reversible Yes Adjustable Shelves Yes Crisper Qty 1 Crisper Finish Transparen Crisper Cover Glass Refrigerator - Shelf Type Wire Refrigerator - Shelf Type Wire Refrigerator - Full Door Shelves Thermostat Type Dia Refrigerant Type R134a High Side PSI 235.0                                                                                                                                                                                                                                                                                                                                                                                                                                                                                                                                                                                                                                                                                                                                                                                                                                                                                                                                                                                                                                                                                                                                                                                                                                                                                                                                                                                                                                                                                                                                                                                      | Capacity                   | 3.6 cu.ft. (102<br>L) |
| Cabinet Black US Electrical Safety ULC Canadian Electrical Safety ULC Energy Usage/Year 310.0kWh/year Amps 0.8 Voltage/Frequency 115 V AC/60 Hz Parts & Labor Warranty 1 Year Compressor Warranty 5 Years UPC 761101021720 Refrigerator-Freezer Door Swing RHD Reversible Yes Adjustable Shelves Yes Crisper Qty 1 Crisper Finish Transparen Crisper Cover Glass Refrigerator - Shelf Type Wire Refrigerator - Shelf Qty 2 Refrigerator - Full Door Shelves Thermostat Type Dia Refrigerant Type R134a High Side PSI 235.0                                                                                                                                                                                                                                                                                                                                                                                                                                                                                                                                                                                                                                                                                                                                                                                                                                                                                                                                                                                                                                                                                                                                                                                                                                                                                                                                                                                                                                                                                                                                                                                                     | Defrost Type               | Automatic             |
| US Electrical Safety  Canadian Electrical Safety  Energy Usage/Year  Amps  O.8  Voltage/Frequency  115 V AC/60 Hz  Parts & Labor Warranty  Compressor Warranty  Tears  UPC  761101021720  Refrigerator-Freezer  Door Swing  Reversible  Adjustable Shelves  Crisper Qty  Crisper Finish  Transparent  Crisper Cover  Refrigerator - Shelf Type  Refrigerator - Full Door Shelves  Thermostat Type  R134a  High Side PSI  20.0  310.0kWh/year 310.0kW | Door                       | Black                 |
| Canadian Electrical Safety  Energy Usage/Year  Amps  O.8  Voltage/Frequency  115 V AC/60 Hz  Parts & Labor Warranty  1 Year  Compressor Warranty  UPC  761101021720  Refrigerator-Freezer  Door Swing  Reversible  Adjustable Shelves  Crisper Qty  Crisper Finish  Transparent  Crisper Cover  Refrigerator - Shelf Type  Refrigerator - Shelf Qty  Refrigerator - Full Door Shelves  Thermostat Type  R134a  High Side PSI  235.0                                                                                                                                                                                                                                                                                                                                                                                                                                                                                                                                                                                                                                                                                                                                                                                                                                                                                                                                                                                                                                                                                                                                                                                                                                                                                                                                                                                                                                                                                                                                                                                                                                                                                            | Cabinet                    | Black                 |
| Energy Usage/Year 310.0kWh/year Amps 0.8 Voltage/Frequency 115 V AC/60 Hz Parts & Labor Warranty 1 Year Compressor Warranty 5 Years UPC 761101021720 Refrigerator-Freezer Door Swing RHD Reversible Yes Adjustable Shelves Yes Crisper Qty 1 Crisper Finish Transparen Crisper Cover Glass Refrigerator - Shelf Type Wire Refrigerator - Shelf Qty 2 Refrigerator - Full Door Shelves Thermostat Type Dia Refrigerant Type R134a High Side PSI 235.0                                                                                                                                                                                                                                                                                                                                                                                                                                                                                                                                                                                                                                                                                                                                                                                                                                                                                                                                                                                                                                                                                                                                                                                                                                                                                                                                                                                                                                                                                                                                                                                                                                                                           | US Electrical Safety       | UL                    |
| Amps 0.8  Voltage/Frequency 115 V AC/60 Hz  Parts & Labor Warranty 1 Year  Compressor Warranty 5 Years  UPC 761101021720  Refrigerator-Freezer  Door Swing RHD  Reversible Yes  Adjustable Shelves Yes  Crisper Qty 1  Crisper Finish Transparen  Crisper Cover Glass  Refrigerator - Shelf Type Wire  Refrigerator - Shelf Qty 2  Refrigerator - Full Door Shelves  Thermostat Type Dia  Refrigerant Type R134a  High Side PSI 235.0                                                                                                                                                                                                                                                                                                                                                                                                                                                                                                                                                                                                                                                                                                                                                                                                                                                                                                                                                                                                                                                                                                                                                                                                                                                                                                                                                                                                                                                                                                                                                                                                                                                                                          | Canadian Electrical Safety | ULC                   |
| Voltage/Frequency  Parts & Labor Warranty  Compressor Warranty  1 Year  Compressor Warranty  5 Years  761101021720  Refrigerator-Freezer  Door Swing  RHD  Reversible  Yes  Adjustable Shelves  Yes  Crisper Qty  1 Transparen  Crisper Cover  Glass  Refrigerator - Shelf Type  Refrigerator - Shelf Qty  Refrigerator - Full Door Shelves  Thermostat Type  Dia  Refrigerant Type  R134a  High Side PSI  2 35.00                                                                                                                                                                                                                                                                                                                                                                                                                                                                                                                                                                                                                                                                                                                                                                                                                                                                                                                                                                                                                                                                                                                                                                                                                                                                                                                                                                                                                                                                                                                                                                                                                                                                                                             | Energy Usage/Year          | 310.0kWh/year         |
| Parts & Labor Warranty 1 Year Compressor Warranty 5 Years UPC 761101021720 Refrigerator-Freezer  Door Swing RHD Reversible Yes Adjustable Shelves Yes Crisper Qty 1 Crisper Finish Transparen Crisper Cover Glass Refrigerator - Shelf Type Wire Refrigerator - Shelf Qty 2 Refrigerator - Full Door Shelves Thermostat Type Dia Refrigerant Type R134a High Side PSI 235.0                                                                                                                                                                                                                                                                                                                                                                                                                                                                                                                                                                                                                                                                                                                                                                                                                                                                                                                                                                                                                                                                                                                                                                                                                                                                                                                                                                                                                                                                                                                                                                                                                                                                                                                                                    | Amps                       | 0.8                   |
| Compressor Warranty 5 Years UPC 761101021720  Refrigerator-Freezer  Door Swing RHD Reversible Yes Adjustable Shelves Yes Crisper Qty 1 Crisper Finish Transparen Crisper Cover Glass Refrigerator - Shelf Type Wire Refrigerator - Shelf Qty 2 Refrigerator - Full Door Shelves Thermostat Type Dia Refrigerant Type R134a High Side PSI 235.0                                                                                                                                                                                                                                                                                                                                                                                                                                                                                                                                                                                                                                                                                                                                                                                                                                                                                                                                                                                                                                                                                                                                                                                                                                                                                                                                                                                                                                                                                                                                                                                                                                                                                                                                                                                 | Voltage/Frequency          | 115 V AC/60<br>Hz     |
| UPC 761101021720  Refrigerator-Freezer  Door Swing RHD  Reversible Yes  Adjustable Shelves Yes  Crisper Qty 1  Crisper Finish Transparen  Crisper Cover Glass  Refrigerator - Shelf Type Wire  Refrigerator - Shelf Qty 2  Refrigerator - Full Door Shelves  Thermostat Type Dia  Refrigerant Type R134a  High Side PSI 235.0                                                                                                                                                                                                                                                                                                                                                                                                                                                                                                                                                                                                                                                                                                                                                                                                                                                                                                                                                                                                                                                                                                                                                                                                                                                                                                                                                                                                                                                                                                                                                                                                                                                                                                                                                                                                  | Parts & Labor Warranty     | 1 Year                |
| Refrigerator-Freezer  Door Swing RHD Reversible Yes  Adjustable Shelves Yes  Crisper Qty 1  Crisper Finish Transparen  Crisper Cover Glass  Refrigerator - Shelf Type Wire  Refrigerator - Full Door Shelves  Thermostat Type Dia  Refrigerant Type R134a  High Side PSI 235.0                                                                                                                                                                                                                                                                                                                                                                                                                                                                                                                                                                                                                                                                                                                                                                                                                                                                                                                                                                                                                                                                                                                                                                                                                                                                                                                                                                                                                                                                                                                                                                                                                                                                                                                                                                                                                                                 | Compressor Warranty        | 5 Years               |
| Door Swing RHD Reversible Yes Adjustable Shelves Yes Crisper Qty 1 Crisper Finish Transparen Crisper Cover Glass Refrigerator - Shelf Type Wire Refrigerator - Shelf Qty 2 Refrigerator - Full Door Shelves Thermostat Type Dia Refrigerant Type R134a High Side PSI 235.0                                                                                                                                                                                                                                                                                                                                                                                                                                                                                                                                                                                                                                                                                                                                                                                                                                                                                                                                                                                                                                                                                                                                                                                                                                                                                                                                                                                                                                                                                                                                                                                                                                                                                                                                                                                                                                                     | UPC                        | 761101021720          |
| Reversible Yes Adjustable Shelves Yes Crisper Qty 1 Crisper Finish Transparen Crisper Cover Glass Refrigerator - Shelf Type Wire Refrigerator - Shelf Qty 2 Refrigerator - Full Door Shelves Thermostat Type Dia Refrigerant Type R134a High Side PSI 235.0                                                                                                                                                                                                                                                                                                                                                                                                                                                                                                                                                                                                                                                                                                                                                                                                                                                                                                                                                                                                                                                                                                                                                                                                                                                                                                                                                                                                                                                                                                                                                                                                                                                                                                                                                                                                                                                                    | Refrigerator-Freezer       |                       |
| Adjustable Shelves  Crisper Qty  Crisper Finish  Transparen  Crisper Cover  Glass  Refrigerator - Shelf Type  Refrigerator - Shelf Qty  Refrigerator - Full Door Shelves  Thermostat Type  Dia  Refrigerant Type  R134a  High Side PSI  205                                                                                                                                                                                                                                                                                                                                                                                                                                                                                                                                                                                                                                                                                                                                                                                                                                                                                                                                                                                                                                                                                                                                                                                                                                                                                                                                                                                                                                                                                                                                                                                                                                                                                                                                                                                                                                                                                    | Door Swing                 | RHD                   |
| Crisper Qty  Crisper Finish  Transparen  Crisper Cover  Glass  Refrigerator - Shelf Type  Refrigerator - Shelf Qty  Refrigerator - Full Door Shelves  Thermostat Type  Dia  Refrigerant Type  R134a  High Side PSI  2 Transparen  Transparen  Slass  Transparen  Transparen  Slass  Wire  Blass  Transparen  Slass  Wire  Refrigerator - Shelf Qty  2 Thermostat Type  Dia  R134a  R134a                                                                                                                                                                                                                                                                                                                                                                                                                                                                                                                                                                                                                                                                                                                                                                                                                                                                                                                                                                                                                                                                                                                                                                                                                                                                                                                                                                                                                                                                                                                                                                                                                                                                                                                                       | Reversible                 | Yes                   |
| Crisper Finish Transparent Crisper Cover Glass Refrigerator - Shelf Type Wire Refrigerator - Shelf Qty 2 Refrigerator - Full Door Shelves Thermostat Type Dia Refrigerant Type R134a High Side PSI 235.0                                                                                                                                                                                                                                                                                                                                                                                                                                                                                                                                                                                                                                                                                                                                                                                                                                                                                                                                                                                                                                                                                                                                                                                                                                                                                                                                                                                                                                                                                                                                                                                                                                                                                                                                                                                                                                                                                                                       | Adjustable Shelves         | Yes                   |
| Crisper Cover Glass  Refrigerator - Shelf Type Wire  Refrigerator - Shelf Qty 2  Refrigerator - Full Door Shelves  Thermostat Type Dia  Refrigerant Type R134a  High Side PSI 235.0                                                                                                                                                                                                                                                                                                                                                                                                                                                                                                                                                                                                                                                                                                                                                                                                                                                                                                                                                                                                                                                                                                                                                                                                                                                                                                                                                                                                                                                                                                                                                                                                                                                                                                                                                                                                                                                                                                                                            | Crisper Qty                | 1                     |
| Refrigerator - Shelf Type Wire Refrigerator - Shelf Qty 2 Refrigerator - Full Door Shelves Thermostat Type Dia Refrigerant Type R134a High Side PSI 235.0                                                                                                                                                                                                                                                                                                                                                                                                                                                                                                                                                                                                                                                                                                                                                                                                                                                                                                                                                                                                                                                                                                                                                                                                                                                                                                                                                                                                                                                                                                                                                                                                                                                                                                                                                                                                                                                                                                                                                                      | Crisper Finish             | Transparent           |
| Refrigerator - Shelf Qty  Refrigerator - Full Door Shelves  Thermostat Type  Dia  Refrigerant Type  R134a  High Side PSI  235.0                                                                                                                                                                                                                                                                                                                                                                                                                                                                                                                                                                                                                                                                                                                                                                                                                                                                                                                                                                                                                                                                                                                                                                                                                                                                                                                                                                                                                                                                                                                                                                                                                                                                                                                                                                                                                                                                                                                                                                                                | Crisper Cover              | Glass                 |
| Refrigerator - Full Door Shelves  Thermostat Type Dia Refrigerant Type R134a  High Side PSI 235.0                                                                                                                                                                                                                                                                                                                                                                                                                                                                                                                                                                                                                                                                                                                                                                                                                                                                                                                                                                                                                                                                                                                                                                                                                                                                                                                                                                                                                                                                                                                                                                                                                                                                                                                                                                                                                                                                                                                                                                                                                              | Refrigerator - Shelf Type  | Wire                  |
| Shelves Thermostat Type Dia Refrigerant Type R134a High Side PSI 235.0                                                                                                                                                                                                                                                                                                                                                                                                                                                                                                                                                                                                                                                                                                                                                                                                                                                                                                                                                                                                                                                                                                                                                                                                                                                                                                                                                                                                                                                                                                                                                                                                                                                                                                                                                                                                                                                                                                                                                                                                                                                         | Refrigerator - Shelf Qty   | 2                     |
| Refrigerant Type R134a<br>High Side PSI 235.0                                                                                                                                                                                                                                                                                                                                                                                                                                                                                                                                                                                                                                                                                                                                                                                                                                                                                                                                                                                                                                                                                                                                                                                                                                                                                                                                                                                                                                                                                                                                                                                                                                                                                                                                                                                                                                                                                                                                                                                                                                                                                  |                            | 3                     |
| High Side PSI 235.0                                                                                                                                                                                                                                                                                                                                                                                                                                                                                                                                                                                                                                                                                                                                                                                                                                                                                                                                                                                                                                                                                                                                                                                                                                                                                                                                                                                                                                                                                                                                                                                                                                                                                                                                                                                                                                                                                                                                                                                                                                                                                                            | Thermostat Type            | Dial                  |
| <u> </u>                                                                                                                                                                                                                                                                                                                                                                                                                                                                                                                                                                                                                                                                                                                                                                                                                                                                                                                                                                                                                                                                                                                                                                                                                                                                                                                                                                                                                                                                                                                                                                                                                                                                                                                                                                                                                                                                                                                                                                                                                                                                                                                       | Refrigerant Type           | R134a                 |
| Low Side PSI 140.0                                                                                                                                                                                                                                                                                                                                                                                                                                                                                                                                                                                                                                                                                                                                                                                                                                                                                                                                                                                                                                                                                                                                                                                                                                                                                                                                                                                                                                                                                                                                                                                                                                                                                                                                                                                                                                                                                                                                                                                                                                                                                                             | High Side PSI              | 235.0                 |
|                                                                                                                                                                                                                                                                                                                                                                                                                                                                                                                                                                                                                                                                                                                                                                                                                                                                                                                                                                                                                                                                                                                                                                                                                                                                                                                                                                                                                                                                                                                                                                                                                                                                                                                                                                                                                                                                                                                                                                                                                                                                                                                                | Low Side PSI               | 140.0                 |
| Level Legs 2                                                                                                                                                                                                                                                                                                                                                                                                                                                                                                                                                                                                                                                                                                                                                                                                                                                                                                                                                                                                                                                                                                                                                                                                                                                                                                                                                                                                                                                                                                                                                                                                                                                                                                                                                                                                                                                                                                                                                                                                                                                                                                                   |                            |                       |