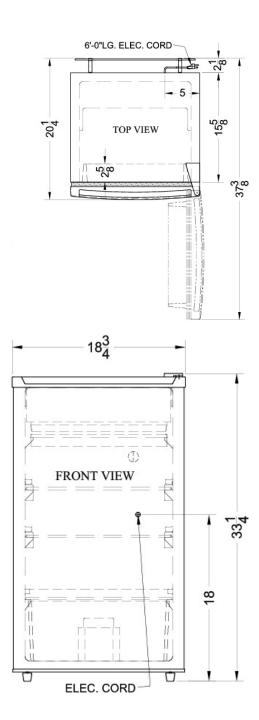

# FF43

32.5" x 18.75" x 20.25" (H x W x D)

DISCONTINUED: Replaced by FF43ES

### **FF43 Specifications:**

| Overview                                                                                                                                                          |                                                    |
|-------------------------------------------------------------------------------------------------------------------------------------------------------------------|----------------------------------------------------|
| Height of Cabinet                                                                                                                                                 | 33.5" (85 cm)                                      |
| Height to Hinge Cap                                                                                                                                               | 32.5" (83 cm)                                      |
| Width                                                                                                                                                             | 18.75" (48 cm)                                     |
| Depth                                                                                                                                                             | 20.25" (51 cm)                                     |
| Depth with Handle                                                                                                                                                 | 20.25" (51 cm)                                     |
| Depth with door at 90°                                                                                                                                            | 37.38" (95 cm)                                     |
| Capacity                                                                                                                                                          | 3.6 cu.ft. (102<br>L)                              |
| Defrost Type                                                                                                                                                      | Automatic                                          |
| Door                                                                                                                                                              | Black                                              |
| Cabinet                                                                                                                                                           | Black                                              |
| US Electrical Safety                                                                                                                                              | UL                                                 |
| Canadian Electrical Safety                                                                                                                                        | ULC                                                |
| Energy Usage/Year                                                                                                                                                 | 371.0kWh/year                                      |
| Amps                                                                                                                                                              | 0.8                                                |
| Voltage/Frequency                                                                                                                                                 | 115 V AC/60<br>Hz                                  |
| Parts & Labor Warranty                                                                                                                                            | 1 Year                                             |
| Compressor Warranty                                                                                                                                               | 5 Years                                            |
| UPC                                                                                                                                                               | 761101012834                                       |
| Refrigerator-Freezer                                                                                                                                              |                                                    |
| Door Swing                                                                                                                                                        | RHD                                                |
| Reversible                                                                                                                                                        | Yes                                                |
| Adjustable Shelves                                                                                                                                                | Yes                                                |
| Crisper Qty                                                                                                                                                       | 1                                                  |
| Crisper Finish                                                                                                                                                    | Transparent                                        |
|                                                                                                                                                                   |                                                    |
| Crisper Cover                                                                                                                                                     | Glass                                              |
| Crisper Cover<br>Interior Light                                                                                                                                   | Glass<br>Yes                                       |
| •                                                                                                                                                                 |                                                    |
| Interior Light                                                                                                                                                    | Yes                                                |
| Interior Light<br>Refrigerator - Shelf Type                                                                                                                       | Yes<br>Wire                                        |
| Interior Light<br>Refrigerator - Shelf Type<br>Refrigerator - Shelf Qty<br>Refrigerator - Full Door                                                               | Yes<br>Wire<br>2                                   |
| Interior Light<br>Refrigerator - Shelf Type<br>Refrigerator - Shelf Qty<br>Refrigerator - Full Door<br>Shelves                                                    | Yes<br>Wire<br>2<br>3                              |
| Interior Light<br>Refrigerator - Shelf Type<br>Refrigerator - Shelf Qty<br>Refrigerator - Full Door<br>Shelves<br>Thermostat Type                                 | Yes<br>Wire<br>2<br>3<br>Dial                      |
| Interior Light<br>Refrigerator - Shelf Type<br>Refrigerator - Shelf Qty<br>Refrigerator - Full Door<br>Shelves<br>Thermostat Type<br>Fan Type                     | Yes<br>Wire<br>2<br>3<br>Dial<br>Exterior          |
| Interior Light<br>Refrigerator - Shelf Type<br>Refrigerator - Shelf Qty<br>Refrigerator - Full Door<br>Shelves<br>Thermostat Type<br>Fan Type<br>Refrigerant Type | Yes<br>Wire<br>2<br>3<br>Dial<br>Exterior<br>R134a |