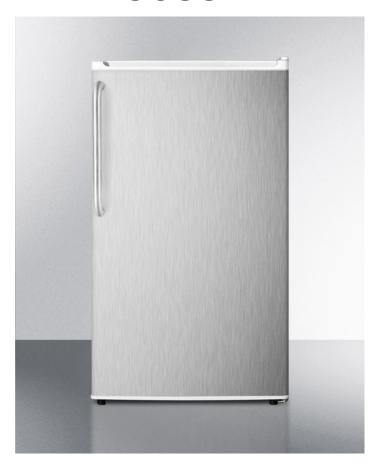

# FF41ESCSS

33.5" x 18.75" x 20.25" (H x W x D)

Compact auto defrost refrigerator-freezer with wrapped stainless steel exterior

#### Highlights:

Compact size with a slim 19" width fits well in hotels and offices

Stainless steel wrapped exterior with a curved towel bar handle

Door storage provides ample room for large bottles