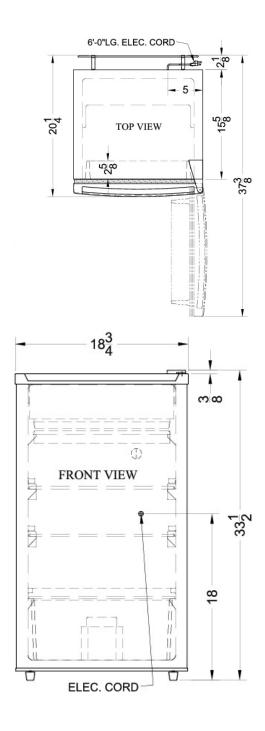

### FF41ESCSS Specifications:

| Height of Cabinet         33.25" (84 cm)           Height to Hinge Cap         33.5" (85 cm)           Width         18.75" (48 cm)           Depth         20.25" (51 cm)           Depth with Handle         20.25" (51 cm)           Depth with door at 90°         37.38" (95 cm)           Capacity         3.6 cu.ft. (102 L)           Defrost Type         Automatic           Door         Stainless Steel           US Electrical Safety         UL           Canadian Electrical Safety         ULC           Energy Usage/Year         310.0kWh/year           Amps         0.8           Voltage/Frequency         115 V AC/60 Hz           Parts & Labor Warranty         1 Year           Compressor Warranty         5 Years           UPC         761101048727           Refrigerator-Freezer         Door Swing         RHD           Reversible         Factory           Reversible         Factory           Crisper Qty         1           Crisper Finish         Transparent           Crisper Cover         Glass           Refrigerator - Shelf Type         Wire           Refrigerator - Full Door Shelves         3           Thermostat Type                                                                                                                                                                                                                                                                                                                                                                                                                                                                                                                                                                                                                                                                                                                                                                                                                                                                                                                                                     | Overview                                                                                                                                                                                                              |                                                                        |
|--------------------------------------------------------------------------------------------------------------------------------------------------------------------------------------------------------------------------------------------------------------------------------------------------------------------------------------------------------------------------------------------------------------------------------------------------------------------------------------------------------------------------------------------------------------------------------------------------------------------------------------------------------------------------------------------------------------------------------------------------------------------------------------------------------------------------------------------------------------------------------------------------------------------------------------------------------------------------------------------------------------------------------------------------------------------------------------------------------------------------------------------------------------------------------------------------------------------------------------------------------------------------------------------------------------------------------------------------------------------------------------------------------------------------------------------------------------------------------------------------------------------------------------------------------------------------------------------------------------------------------------------------------------------------------------------------------------------------------------------------------------------------------------------------------------------------------------------------------------------------------------------------------------------------------------------------------------------------------------------------------------------------------------------------------------------------------------------------------------------------------|-----------------------------------------------------------------------------------------------------------------------------------------------------------------------------------------------------------------------|------------------------------------------------------------------------|
| Width 18.75" (48 cm) Depth 20.25" (51 cm) Depth with Handle 20.25" (51 cm) Depth with door at 90° 37.38" (95 cm) Capacity 3.6 cu.ft. (102 L) Defrost Type Automatic Door Stainless Steel US Electrical Safety UL Canadian Electrical Safety ULC Energy Usage/Year 310.0kWh/year Amps 0.8 Voltage/Frequency 115 V AC/60 Hz Parts & Labor Warranty 1 Year Compressor Warranty 5 Years UPC 761101048727 Refrigerator-Freezer Door Swing RHD Reversible Factory Reversible Adjustable Shelves Yes Crisper Qty 1 Crisper Finish Transparent Crisper Cover Glass Refrigerator - Shelf Type Wire Refrigerator - Shelf Type Wire Refrigerator - Full Door Shelves Thermostat Type Dial Refrigerant Type R134a High Side PSI 235.0 Low Side PSI 140.0                                                                                                                                                                                                                                                                                                                                                                                                                                                                                                                                                                                                                                                                                                                                                                                                                                                                                                                                                                                                                                                                                                                                                                                                                                                                                                                                                                                   | Height of Cabinet                                                                                                                                                                                                     | 33.25" (84 cm)                                                         |
| Depth         20.25" (51 cm)           Depth with Handle         20.25" (51 cm)           Depth with door at 90°         37.38" (95 cm)           Capacity         3.6 cu.ft. (102 L)           Defrost Type         Automatic           Door         Stainless Steel           Cabinet         Stainless Steel           US Electrical Safety         UL           Canadian Electrical Safety         ULC           Energy Usage/Year         310.0kWh/year           Amps         0.8           Voltage/Frequency         115 V AC/60 Hz           Parts & Labor Warranty         1 Year           Compressor Warranty         5 Years           UPC         761101048727           Refrigerator-Freezer         Door Swing         RHD           Reversible         Factory Reversible           Adjustable Shelves         Yes           Crisper Qty         1           Crisper Finish         Transparent           Crisper Fover         Glass           Refrigerator - Shelf Type         Wire           Refrigerator - Shelf Qty         2           Refrigerator - Full Door Shelves         3           Thermostat Type         Dial           Refrigerant Type                                                                                                                                                                                                                                                                                                                                                                                                                                                                                                                                                                                                                                                                                                                                                                                                                                                                                                                                                     | Height to Hinge Cap                                                                                                                                                                                                   | 33.5" (85 cm)                                                          |
| Depth with Handle 20.25" (51 cm) Depth with door at 90° 37.38" (95 cm) Capacity 3.6 cu.ft. (102 L) Defrost Type Automatic Door Stainless Steel US Electrical Safety UL Canadian Electrical Safety ULC Energy Usage/Year 310.0kWh/year Amps 0.8 Voltage/Frequency 115 V AC/60 Hz Parts & Labor Warranty 1 Year Compressor Warranty 5 Years UPC 761101048727 Refrigerator-Freezer Door Swing RHD Reversible Factory Reversible Factory Crisper Qty 1 Crisper Finish Transparent Crisper Cover Glass Refrigerator - Shelf Type Wire Refrigerator - Shelf Type Wire Refrigerator - Full Door Shelves Thermostat Type Dial Refrigerant Type R134a High Side PSI 235.0 Low Side PSI 140.0                                                                                                                                                                                                                                                                                                                                                                                                                                                                                                                                                                                                                                                                                                                                                                                                                                                                                                                                                                                                                                                                                                                                                                                                                                                                                                                                                                                                                                            | Width                                                                                                                                                                                                                 | 18.75" (48 cm)                                                         |
| Depth with door at 90° 37.38" (95 cm) Capacity 3.6 cu.ft. (102 L) Defrost Type Automatic Door Stainless Steel Cabinet Stainless Steel US Electrical Safety ULC Canadian Electrical Safety ULC Energy Usage/Year 310.0kWh/year Amps 0.8 Voltage/Frequency 115 V AC/60 Hz Parts & Labor Warranty 1 Year Compressor Warranty 5 Years UPC 761101048727 Refrigerator-Freezer Door Swing RHD Reversible Factory Reversible Adjustable Shelves Yes Crisper Qty 1 Crisper Finish Transparent Crisper Cover Glass Refrigerator - Shelf Type Wire Refrigerator - Shelf Type Wire Refrigerator - Full Door Shelves Thermostat Type Dial Refrigerant Type R134a High Side PSI 235.0 Low Side PSI 140.0                                                                                                                                                                                                                                                                                                                                                                                                                                                                                                                                                                                                                                                                                                                                                                                                                                                                                                                                                                                                                                                                                                                                                                                                                                                                                                                                                                                                                                     | Depth                                                                                                                                                                                                                 | 20.25" (51 cm)                                                         |
| Capacity3.6 cu.ft. (102 L)Defrost TypeAutomaticDoorStainless SteelCabinetStainless SteelUS Electrical SafetyULCanadian Electrical SafetyULCEnergy Usage/Year310.0kWh/yearAmps0.8Voltage/Frequency115 V AC/60 HzParts & Labor Warranty1 YearCompressor Warranty5 YearsUPC761101048727Refrigerator-FreezerToor SwingRHDReversibleFactory<br>ReversibleAdjustable ShelvesYesCrisper Qty1Crisper Qty1Crisper FinishTransparentCrisper CoverGlassRefrigerator - Shelf TypeWireRefrigerator - Shelf Qty2Refrigerator - Shelf Qty2Refrigerator - Full Door<br>Shelves3Thermostat TypeDialRefrigerant TypeR134aHigh Side PSI235.0Low Side PSI140.0                                                                                                                                                                                                                                                                                                                                                                                                                                                                                                                                                                                                                                                                                                                                                                                                                                                                                                                                                                                                                                                                                                                                                                                                                                                                                                                                                                                                                                                                                     | Depth with Handle                                                                                                                                                                                                     | 20.25" (51 cm)                                                         |
| Defrost Type Automatic Door Stainless Steel Cabinet Stainless Steel US Electrical Safety UL Canadian Electrical Safety ULC Energy Usage/Year 310.0kWh/year Amps 0.8 Voltage/Frequency 115 V AC/60 Hz Parts & Labor Warranty 1 Year Compressor Warranty 5 Years UPC 761101048727 Refrigerator-Freezer Door Swing RHD Reversible Factory Reversible Adjustable Shelves Yes Crisper Qty 1 Crisper Finish Transparent Crisper Cover Glass Refrigerator - Shelf Type Wire Refrigerator - Shelf Qty 2 Refrigerator - Full Door Shelves Thermostat Type Dial Refrigerant Type R134a High Side PSI 235.0 Low Side PSI 235.0                                                                                                                                                                                                                                                                                                                                                                                                                                                                                                                                                                                                                                                                                                                                                                                                                                                                                                                                                                                                                                                                                                                                                                                                                                                                                                                                                                                                                                                                                                            | Depth with door at 90°                                                                                                                                                                                                | 37.38" (95 cm)                                                         |
| Door Stainless Steel Cabinet Stainless Steel US Electrical Safety ULC Energy Usage/Year 310.0kWh/year Amps 0.8 Voltage/Frequency 115 V AC/60 Hz Parts & Labor Warranty 1 Year Compressor Warranty 5 Years UPC 761101048727 Refrigerator-Freezer Door Swing RHD Reversible Factory Reversible Adjustable Shelves Yes Crisper Qty 1 Crisper Finish Transparent Crisper Cover Glass Refrigerator - Shelf Type Wire Refrigerator - Shelf Qty 2 Refrigerator - Full Door Shelves Thermostat Type Dial Refrigerant Type R134a High Side PSI 235.0 Low Side PSI 235.0                                                                                                                                                                                                                                                                                                                                                                                                                                                                                                                                                                                                                                                                                                                                                                                                                                                                                                                                                                                                                                                                                                                                                                                                                                                                                                                                                                                                                                                                                                                                                                 | Capacity                                                                                                                                                                                                              | 3.6 cu.ft. (102 L)                                                     |
| Cabinet Stainless Steel US Electrical Safety ULC Canadian Electrical Safety 310.0kWh/year Amps 0.8 Voltage/Frequency 115 V AC/60 Hz Parts & Labor Warranty 1 Year Compressor Warranty 5 Years UPC 761101048727 Refrigerator-Freezer Door Swing RHD Reversible Factory Reversible Factory Crisper Qty 1 Crisper Finish Transparent Crisper Cover Glass Refrigerator - Shelf Type Wire Refrigerator - Shelf Qty 2 Refrigerator - Full Door Shelves Thermostat Type Dial Refrigerant Type R134a High Side PSI 235.0 Low Side PSI 235.0                                                                                                                                                                                                                                                                                                                                                                                                                                                                                                                                                                                                                                                                                                                                                                                                                                                                                                                                                                                                                                                                                                                                                                                                                                                                                                                                                                                                                                                                                                                                                                                            | Defrost Type                                                                                                                                                                                                          | Automatic                                                              |
| US Electrical Safety Canadian Electrical Safety Energy Usage/Year Amps O.8 Voltage/Frequency Parts & Labor Warranty 1 Year Compressor Warranty UPC 761101048727 Refrigerator-Freezer Door Swing Reversible Adjustable Shelves Crisper Qty 1 Crisper Finish Crisper Finish Transparent Crisper Cover Refrigerator - Shelf Type Refrigerator - Full Door Shelves Thermostat Type Refrigerant Type Refrigerant Type Refrigerator Refrige | Door                                                                                                                                                                                                                  | Stainless Steel                                                        |
| Canadian Electrical Safety  Energy Usage/Year  Amps  O.8  Voltage/Frequency  Parts & Labor Warranty  Compressor Warranty  UPC  Refrigerator-Freezer  Door Swing  Reversible  Adjustable Shelves  Crisper Qty  Crisper Finish  Crisper Cover  Refrigerator - Shelf Type  Refrigerator - Full Door Shelves  Thermostat Type  Refrigerant Type  Refrigerator - Shelf Refrigerant Type  Refrigerant Type  Refrigerator  Refr | Cabinet                                                                                                                                                                                                               | Stainless Steel                                                        |
| Energy Usage/Year  Amps  0.8  Voltage/Frequency  Parts & Labor Warranty  1 Year  Compressor Warranty  UPC  761101048727  Refrigerator-Freezer  Door Swing  RHD  Reversible  Adjustable Shelves  Crisper Qty  1  Crisper Finish  Transparent  Crisper Cover  Refrigerator - Shelf Type  Refrigerator - Full Door Shelves  Thermostat Type  Refrigerant Type  Refrigerant Type  Refrigerator  Rational State PSI  All 0.08  All 0. | US Electrical Safety                                                                                                                                                                                                  | UL                                                                     |
| Amps         0.8           Voltage/Frequency         115 V AC/60 Hz           Parts & Labor Warranty         1 Year           Compressor Warranty         5 Years           UPC         761101048727           Refrigerator-Freezer           Door Swing         RHD           Reversible         Factory<br>Reversible           Adjustable Shelves         Yes           Crisper Qty         1           Crisper Finish         Transparent           Crisper Cover         Glass           Refrigerator - Shelf Type         Wire           Refrigerator - Shelf Qty         2           Refrigerator - Full Door<br>Shelves         3           Thermostat Type         Dial           Refrigerant Type         R134a           High Side PSI         235.0           Low Side PSI         140.0                                                                                                                                                                                                                                                                                                                                                                                                                                                                                                                                                                                                                                                                                                                                                                                                                                                                                                                                                                                                                                                                                                                                                                                                                                                                                                                           | Canadian Electrical Safety                                                                                                                                                                                            | ULC                                                                    |
| Voltage/Frequency 115 V AC/60 Hz Parts & Labor Warranty 1 Year Compressor Warranty 5 Years UPC 761101048727 Refrigerator-Freezer Door Swing RHD Reversible Factory Reversible Adjustable Shelves Yes Crisper Qty 1 Crisper Finish Transparent Crisper Cover Glass Refrigerator - Shelf Type Wire Refrigerator - Shelf Qty 2 Refrigerator - Full Door Shelves Thermostat Type Dial Refrigerant Type R134a High Side PSI 235.0 Low Side PSI 140.0                                                                                                                                                                                                                                                                                                                                                                                                                                                                                                                                                                                                                                                                                                                                                                                                                                                                                                                                                                                                                                                                                                                                                                                                                                                                                                                                                                                                                                                                                                                                                                                                                                                                                | Energy Usage/Year                                                                                                                                                                                                     | 310.0kWh/year                                                          |
| Parts & Labor Warranty 1 Year  Compressor Warranty 5 Years  UPC 761101048727  Refrigerator-Freezer  Door Swing RHD  Reversible Factory Reversible  Adjustable Shelves Yes  Crisper Qty 1  Crisper Finish Transparent  Crisper Cover Glass  Refrigerator - Shelf Type Wire  Refrigerator - Shelf Qty 2  Refrigerator - Full Door Shelves  Thermostat Type Dial  Refrigerant Type R134a  High Side PSI 235.0  Low Side PSI 140.0                                                                                                                                                                                                                                                                                                                                                                                                                                                                                                                                                                                                                                                                                                                                                                                                                                                                                                                                                                                                                                                                                                                                                                                                                                                                                                                                                                                                                                                                                                                                                                                                                                                                                                 | Amps                                                                                                                                                                                                                  | 0.8                                                                    |
| Compressor Warranty         5 Years           UPC         761101048727           Refrigerator-Freezer         Door Swing         RHD           Reversible         Factory Reversible           Adjustable Shelves         Yes           Crisper Qty         1           Crisper Finish         Transparent           Crisper Cover         Glass           Refrigerator - Shelf Type         Wire           Refrigerator - Shelf Qty         2           Refrigerator - Full Door Shelves         3           Thermostat Type         Dial           Refrigerant Type         R134a           High Side PSI         235.0           Low Side PSI         140.0                                                                                                                                                                                                                                                                                                                                                                                                                                                                                                                                                                                                                                                                                                                                                                                                                                                                                                                                                                                                                                                                                                                                                                                                                                                                                                                                                                                                                                                                 | Voltage/Frequency                                                                                                                                                                                                     | 115 V AC/60 Hz                                                         |
| UPC         761101048727           Refrigerator-Freezer           Door Swing         RHD           Reversible         Factory<br>Reversible           Adjustable Shelves         Yes           Crisper Qty         1           Crisper Finish         Transparent           Crisper Cover         Glass           Refrigerator - Shelf Type         Wire           Refrigerator - Shelf Qty         2           Refrigerator - Full Door<br>Shelves         3           Thermostat Type         Dial           Refrigerant Type         R134a           High Side PSI         235.0           Low Side PSI         140.0                                                                                                                                                                                                                                                                                                                                                                                                                                                                                                                                                                                                                                                                                                                                                                                                                                                                                                                                                                                                                                                                                                                                                                                                                                                                                                                                                                                                                                                                                                       | Parts & Labor Warranty                                                                                                                                                                                                | 1 Year                                                                 |
| Refrigerator-FreezerDoor SwingRHDReversibleFactory<br>ReversibleAdjustable ShelvesYesCrisper Qty1Crisper FinishTransparentCrisper CoverGlassRefrigerator - Shelf TypeWireRefrigerator - Shelf Qty2Refrigerator - Full Door<br>Shelves3Thermostat TypeDialRefrigerant TypeR134aHigh Side PSI235.0Low Side PSI140.0                                                                                                                                                                                                                                                                                                                                                                                                                                                                                                                                                                                                                                                                                                                                                                                                                                                                                                                                                                                                                                                                                                                                                                                                                                                                                                                                                                                                                                                                                                                                                                                                                                                                                                                                                                                                              | Compressor Warranty                                                                                                                                                                                                   | 5 Years                                                                |
| Door Swing RHD Reversible Factory Reversible Adjustable Shelves Yes Crisper Qty 1 Crisper Finish Transparent Crisper Cover Glass Refrigerator - Shelf Type Wire Refrigerator - Shelf Qty 2 Refrigerator - Full Door Shelves Thermostat Type Dial Refrigerant Type R134a High Side PSI 235.0 Low Side PSI 140.0                                                                                                                                                                                                                                                                                                                                                                                                                                                                                                                                                                                                                                                                                                                                                                                                                                                                                                                                                                                                                                                                                                                                                                                                                                                                                                                                                                                                                                                                                                                                                                                                                                                                                                                                                                                                                 | UPC                                                                                                                                                                                                                   | 761101048727                                                           |
| Reversible  Adjustable Shelves  Yes  Crisper Qty  Crisper Finish  Crisper Cover  Glass  Refrigerator - Shelf Type  Refrigerator - Full Door Shelves  Thermostat Type  Refrigerant Type                                                                                                                                                                                                                                                                                                                                                                                                                                                                                                                                                                                                                                                                                                                                                                                                                                                                                                                                                                                                                                                                                                                                                                                                                                                                                                                                                                                                                                                                       | Petrigerator Fronzer                                                                                                                                                                                                  |                                                                        |
| Reversible  Adjustable Shelves  Crisper Qty  1  Crisper Finish  Transparent  Crisper Cover  Glass  Refrigerator - Shelf Type  Refrigerator - Shelf Qty  2  Refrigerator - Full Door  Shelves  Thermostat Type  Dial  Refrigerant Type  R134a  High Side PSI  Low Side PSI  140.0                                                                                                                                                                                                                                                                                                                                                                                                                                                                                                                                                                                                                                                                                                                                                                                                                                                                                                                                                                                                                                                                                                                                                                                                                                                                                                                                                                                                                                                                                                                                                                                                                                                                                                                                                                                                                                               | Kenigerator-Freezer                                                                                                                                                                                                   |                                                                        |
| Crisper Qty 1 Crisper Finish Transparent Crisper Cover Glass Refrigerator - Shelf Type Wire Refrigerator - Shelf Qty 2 Refrigerator - Full Door Shelves Thermostat Type Dial Refrigerant Type R134a High Side PSI 235.0 Low Side PSI 140.0                                                                                                                                                                                                                                                                                                                                                                                                                                                                                                                                                                                                                                                                                                                                                                                                                                                                                                                                                                                                                                                                                                                                                                                                                                                                                                                                                                                                                                                                                                                                                                                                                                                                                                                                                                                                                                                                                     |                                                                                                                                                                                                                       | RHD                                                                    |
| Crisper Finish Transparent Crisper Cover Glass Refrigerator - Shelf Type Wire Refrigerator - Shelf Qty 2 Refrigerator - Full Door 3 Shelves Thermostat Type Dial Refrigerant Type R134a High Side PSI 235.0 Low Side PSI 140.0                                                                                                                                                                                                                                                                                                                                                                                                                                                                                                                                                                                                                                                                                                                                                                                                                                                                                                                                                                                                                                                                                                                                                                                                                                                                                                                                                                                                                                                                                                                                                                                                                                                                                                                                                                                                                                                                                                 | Door Swing                                                                                                                                                                                                            | Factory                                                                |
| Crisper Cover Glass Refrigerator - Shelf Type Wire Refrigerator - Shelf Qty 2 Refrigerator - Full Door 3 Shelves Thermostat Type Dial Refrigerant Type R134a High Side PSI 235.0 Low Side PSI 140.0                                                                                                                                                                                                                                                                                                                                                                                                                                                                                                                                                                                                                                                                                                                                                                                                                                                                                                                                                                                                                                                                                                                                                                                                                                                                                                                                                                                                                                                                                                                                                                                                                                                                                                                                                                                                                                                                                                                            | Door Swing Reversible                                                                                                                                                                                                 | Factory<br>Reversible                                                  |
| Refrigerator - Shelf Type Wire Refrigerator - Shelf Qty 2 Refrigerator - Full Door 3 Shelves Thermostat Type Dial Refrigerant Type R134a High Side PSI 235.0 Low Side PSI 140.0                                                                                                                                                                                                                                                                                                                                                                                                                                                                                                                                                                                                                                                                                                                                                                                                                                                                                                                                                                                                                                                                                                                                                                                                                                                                                                                                                                                                                                                                                                                                                                                                                                                                                                                                                                                                                                                                                                                                                | Door Swing Reversible Adjustable Shelves                                                                                                                                                                              | Factory<br>Reversible<br>Yes                                           |
| Refrigerator - Shelf Qty         2           Refrigerator - Full Door<br>Shelves         3           Thermostat Type         Dial           Refrigerant Type         R134a           High Side PSI         235.0           Low Side PSI         140.0                                                                                                                                                                                                                                                                                                                                                                                                                                                                                                                                                                                                                                                                                                                                                                                                                                                                                                                                                                                                                                                                                                                                                                                                                                                                                                                                                                                                                                                                                                                                                                                                                                                                                                                                                                                                                                                                          | Door Swing Reversible Adjustable Shelves Crisper Qty                                                                                                                                                                  | Factory<br>Reversible<br>Yes                                           |
| Refrigerator - Full Door Shelves  Thermostat Type Dial Refrigerant Type R134a High Side PSI 235.0 Low Side PSI 140.0                                                                                                                                                                                                                                                                                                                                                                                                                                                                                                                                                                                                                                                                                                                                                                                                                                                                                                                                                                                                                                                                                                                                                                                                                                                                                                                                                                                                                                                                                                                                                                                                                                                                                                                                                                                                                                                                                                                                                                                                           | Door Swing Reversible Adjustable Shelves Crisper Qty Crisper Finish                                                                                                                                                   | Factory<br>Reversible<br>Yes<br>1<br>Transparent                       |
| Shelves  Thermostat Type Dial Refrigerant Type R134a High Side PSI 235.0 Low Side PSI 140.0                                                                                                                                                                                                                                                                                                                                                                                                                                                                                                                                                                                                                                                                                                                                                                                                                                                                                                                                                                                                                                                                                                                                                                                                                                                                                                                                                                                                                                                                                                                                                                                                                                                                                                                                                                                                                                                                                                                                                                                                                                    | Door Swing Reversible Adjustable Shelves Crisper Qty Crisper Finish Crisper Cover                                                                                                                                     | Factory<br>Reversible<br>Yes<br>1<br>Transparent<br>Glass              |
| Refrigerant Type R134a High Side PSI 235.0 Low Side PSI 140.0                                                                                                                                                                                                                                                                                                                                                                                                                                                                                                                                                                                                                                                                                                                                                                                                                                                                                                                                                                                                                                                                                                                                                                                                                                                                                                                                                                                                                                                                                                                                                                                                                                                                                                                                                                                                                                                                                                                                                                                                                                                                  | Door Swing Reversible Adjustable Shelves Crisper Qty Crisper Finish Crisper Cover Refrigerator - Shelf Type                                                                                                           | Factory<br>Reversible  Yes  1  Transparent  Glass  Wire                |
| High Side PSI         235.0           Low Side PSI         140.0                                                                                                                                                                                                                                                                                                                                                                                                                                                                                                                                                                                                                                                                                                                                                                                                                                                                                                                                                                                                                                                                                                                                                                                                                                                                                                                                                                                                                                                                                                                                                                                                                                                                                                                                                                                                                                                                                                                                                                                                                                                               | Door Swing  Reversible  Adjustable Shelves  Crisper Qty  Crisper Finish  Crisper Cover  Refrigerator - Shelf Type  Refrigerator - Shelf Qty  Refrigerator - Full Door                                                 | Factory<br>Reversible  Yes  1  Transparent  Glass  Wire  2             |
| Low Side PSI 140.0                                                                                                                                                                                                                                                                                                                                                                                                                                                                                                                                                                                                                                                                                                                                                                                                                                                                                                                                                                                                                                                                                                                                                                                                                                                                                                                                                                                                                                                                                                                                                                                                                                                                                                                                                                                                                                                                                                                                                                                                                                                                                                             | Door Swing Reversible  Adjustable Shelves Crisper Qty Crisper Finish Crisper Cover Refrigerator - Shelf Type Refrigerator - Shelf Qty Refrigerator - Full Door Shelves                                                | Factory Reversible Yes 1 Transparent Glass Wire 2 3                    |
|                                                                                                                                                                                                                                                                                                                                                                                                                                                                                                                                                                                                                                                                                                                                                                                                                                                                                                                                                                                                                                                                                                                                                                                                                                                                                                                                                                                                                                                                                                                                                                                                                                                                                                                                                                                                                                                                                                                                                                                                                                                                                                                                | Door Swing Reversible  Adjustable Shelves Crisper Qty Crisper Finish Crisper Cover Refrigerator - Shelf Type Refrigerator - Shelf Qty Refrigerator - Full Door Shelves Thermostat Type                                | Factory Reversible  Yes  1 Transparent Glass Wire 2 3 Dial             |
| Level Legs 2                                                                                                                                                                                                                                                                                                                                                                                                                                                                                                                                                                                                                                                                                                                                                                                                                                                                                                                                                                                                                                                                                                                                                                                                                                                                                                                                                                                                                                                                                                                                                                                                                                                                                                                                                                                                                                                                                                                                                                                                                                                                                                                   | Door Swing Reversible  Adjustable Shelves Crisper Qty Crisper Finish Crisper Cover Refrigerator - Shelf Type Refrigerator - Shelf Qty Refrigerator - Full Door Shelves Thermostat Type Refrigerant Type               | Factory Reversible Yes 1 Transparent Glass Wire 2 3 Dial R134a         |
|                                                                                                                                                                                                                                                                                                                                                                                                                                                                                                                                                                                                                                                                                                                                                                                                                                                                                                                                                                                                                                                                                                                                                                                                                                                                                                                                                                                                                                                                                                                                                                                                                                                                                                                                                                                                                                                                                                                                                                                                                                                                                                                                | Door Swing Reversible  Adjustable Shelves Crisper Qty Crisper Finish Crisper Cover Refrigerator - Shelf Type Refrigerator - Shelf Qty Refrigerator - Full Door Shelves Thermostat Type Refrigerant Type High Side PSI | Factory Reversible  Yes  1 Transparent Glass Wire 2 3 Dial R134a 235.0 |