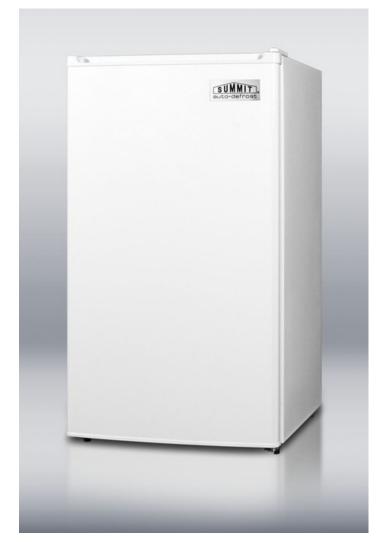

# FF41

33.25" x 18.75" x 20.25" (H x W x D)

DISCONTINUED: Replaced by FF41ES

#### **Highlights:**

Save time and energy with automatic defrost Door storage provides ample room for large bottles Compact size fits great in offices and hotel rooms