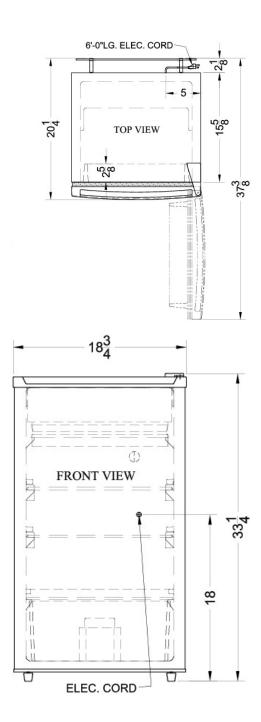

# FF41

33.25" x 18.75" x 20.25" (H x W x D)

DISCONTINUED: Replaced by FF41ES

### **FF41 Specifications:**

| Overview                                                                                                                                                                           |                                                             |
|------------------------------------------------------------------------------------------------------------------------------------------------------------------------------------|-------------------------------------------------------------|
| Height of Cabinet                                                                                                                                                                  | 33.5" (85 cm)                                               |
| Height to Hinge Cap                                                                                                                                                                | 33.25" (84 cm)                                              |
| Width                                                                                                                                                                              | 18.75" (48 cm)                                              |
| Depth                                                                                                                                                                              | 20.25" (51 cm)                                              |
| Depth with Handle                                                                                                                                                                  | 20.25" (51 cm)                                              |
| Depth with door at 90°                                                                                                                                                             | 37.38" (95 cm)                                              |
| Capacity                                                                                                                                                                           | 3.6 cu.ft. (102<br>L)                                       |
| Defrost Type                                                                                                                                                                       | Automatic                                                   |
| Door                                                                                                                                                                               | White                                                       |
| Cabinet                                                                                                                                                                            | White                                                       |
| US Electrical Safety                                                                                                                                                               | UL                                                          |
| Canadian Electrical Safety                                                                                                                                                         | ULC                                                         |
| Energy Usage/Year                                                                                                                                                                  | 371.0kWh/year                                               |
| Amps                                                                                                                                                                               | 0.8                                                         |
| Parts & Labor Warranty                                                                                                                                                             | 1 Year                                                      |
| Compressor Warranty                                                                                                                                                                | 5 Years                                                     |
| UPC                                                                                                                                                                                | 761101012827                                                |
| Refrigerator-Freezer                                                                                                                                                               |                                                             |
| Door Swing                                                                                                                                                                         | RHD                                                         |
| Reversible                                                                                                                                                                         | Yes                                                         |
| Adjustable Shelves                                                                                                                                                                 | Yes                                                         |
| Crisper Qty                                                                                                                                                                        | 1                                                           |
|                                                                                                                                                                                    |                                                             |
| Crisper Finish                                                                                                                                                                     | Transparent                                                 |
| Crisper Finish<br>Crisper Cover                                                                                                                                                    | Transparent<br>Glass                                        |
|                                                                                                                                                                                    | · · ·                                                       |
| Crisper Cover                                                                                                                                                                      | Glass                                                       |
| Crisper Cover<br>Interior Light                                                                                                                                                    | Glass<br>Yes                                                |
| Crisper Cover<br>Interior Light<br>Refrigerator - Shelf Type                                                                                                                       | Glass<br>Yes<br>Wire                                        |
| Crisper Cover<br>Interior Light<br>Refrigerator - Shelf Type<br>Refrigerator - Shelf Qty<br>Refrigerator - Full Door                                                               | Glass<br>Yes<br>Wire<br>2                                   |
| Crisper Cover<br>Interior Light<br>Refrigerator - Shelf Type<br>Refrigerator - Shelf Qty<br>Refrigerator - Full Door<br>Shelves                                                    | Glass<br>Yes<br>Wire<br>2<br>3                              |
| Crisper Cover<br>Interior Light<br>Refrigerator - Shelf Type<br>Refrigerator - Shelf Qty<br>Refrigerator - Full Door<br>Shelves<br>Thermostat Type                                 | Glass<br>Yes<br>Wire<br>2<br>3<br>Dial                      |
| Crisper Cover<br>Interior Light<br>Refrigerator - Shelf Type<br>Refrigerator - Shelf Qty<br>Refrigerator - Full Door<br>Shelves<br>Thermostat Type<br>Fan Type                     | Glass<br>Yes<br>Wire<br>2<br>3<br>Dial<br>Exterior          |
| Crisper Cover<br>Interior Light<br>Refrigerator - Shelf Type<br>Refrigerator - Shelf Qty<br>Refrigerator - Full Door<br>Shelves<br>Thermostat Type<br>Fan Type<br>Refrigerant Type | Glass<br>Yes<br>Wire<br>2<br>3<br>Dial<br>Exterior<br>R134a |