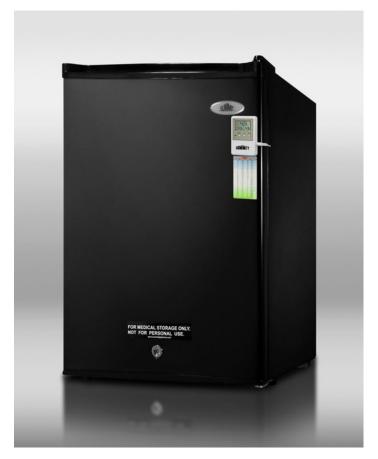

#### **Highlights:**

Fully featured for use in medical and laboratory settings Internal fan for even temperature distribution Less than 19" wide for easy placement in tight locations

### **Product Features:**

| Fully finished black cabinet   | Allows the unit to be used freestanding                                                                      |  |
|--------------------------------|--------------------------------------------------------------------------------------------------------------|--|
| Thin-line width                | Limited space is no problem for our thin-line models, designed for easy placement in tight settings          |  |
| Internal fan                   | Installed for even temperature distribution                                                                  |  |
| Factory installed lock         | Keep contents secure with a front lock on the door                                                           |  |
| Alarm with temperature display | Temperature alarm warns of interior fluctuations while providing an external temperature readout on the door |  |
| Hospital grade cord and plug   | Green dot plug for added safety                                                                              |  |
| Automatic defrost              | Simplify maintenance by letting the appliance defrost itself                                                 |  |
| Adjustable shelves             | Rearrange the refrigerator space to fit any sized item or remove shelves for simple cleanup                  |  |
| Adjustable thermostat          | Manage the temperature with ease and accuracy                                                                |  |