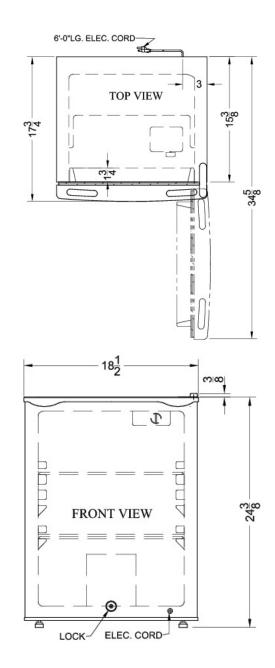

## 24.75" x 18.5" x 17.75" (H x W x D)

## **FF29BLMED Specifications:**

| Overview                                                 |                                                      |
|----------------------------------------------------------|------------------------------------------------------|
| Height of Cabinet                                        | 24.38" (62 cm)                                       |
| Height to Hinge Cap                                      | 24.75" (63 cm)                                       |
| Width                                                    | 18.5" (47 cm)                                        |
| Depth                                                    | 17.75" (45 cm)                                       |
| Depth with door at 90°                                   | 34.63" (88 cm)                                       |
| Capacity                                                 | 2.5 cu.ft. (71 L)                                    |
| Defrost Type                                             | Automatic                                            |
| Door                                                     | Black                                                |
| Cabinet                                                  | Black                                                |
| US Electrical Safety                                     | UL                                                   |
| Amps                                                     | 1.3                                                  |
| Voltage/Frequency                                        | 115 V AC/60 Hz                                       |
| Parts & Labor Warranty                                   | 1 Year                                               |
| Compressor Warranty                                      | 5 Years                                              |
| UPC                                                      | 761101027791                                         |
| Refrigerator Features                                    |                                                      |
| Door Swing                                               | RHD                                                  |
| Reversible                                               | Factory Reversible                                   |
| Shelf Type                                               | Wire                                                 |
| Shelf Qty                                                | 2                                                    |
| Full Door Shelf Qty                                      | 2                                                    |
| Adjustable Shelves                                       | Yes                                                  |
| Thermostat Type                                          | Dia                                                  |
| Fan Type                                                 | Interio                                              |
| Refrigerant Type                                         | R134a                                                |
| Refrigerant Amount                                       | 1.45oz                                               |
| High Side PSI                                            | 305.0                                                |
| Low Side PSI                                             |                                                      |
|                                                          | 85.0                                                 |
| Level Legs Qty                                           |                                                      |
| Level Legs Qty Dimensions                                |                                                      |
|                                                          | 2                                                    |
| Dimensions                                               | 85.0<br>2<br>21.0" (53 cm)<br>15.5" (39 cm)          |
| Dimensions<br>Interior Height                            | 2<br>21.0" (53 cm)<br>15.5" (39 cm)                  |
| Dimensions Interior Height Interior Width                | 2<br>21.0" (53 cm)<br>15.5" (39 cm)<br>13.0" (33 cm) |
| Dimensions Interior Height Interior Width Interior Depth | 2<br>21.0" (53 cm)                                   |