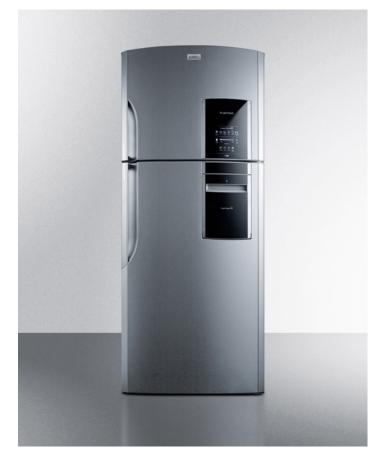

#### 73" x 29.25" x 27" (H x W x D)

Counter depth 18 cu.ft. frost-free refrigerator-freezer with icemaker in platinum, part of the Ingenious Series designed for true user convenience

#### **Highlights:**

Part of the Ingenious Series of refrigerator-freezers, designed with extra care for modern user convenience

Over 18 cu.ft. of interior storage inside a convenient counter depth fit

Modern platinum finish offers an attractive look for any kitchen

#### **Product Features:**

| Frost-free operation        | Ensures low maintenance operation by eliminating the manual defrosting process                                                |  |
|-----------------------------|-------------------------------------------------------------------------------------------------------------------------------|--|
| Platinum finish             | Stylish look suits many kitchen styles                                                                                        |  |
| Adjustable glass shelves    | Rearrange refrigerator and freezer space to accommodate all sizes or remove shelves for simple cleanup                        |  |
| Factory installed icemaker  | Keep a steady supply of ice on hand in the freezer compartment                                                                |  |
| Door storage                | Full and half shelves in both compartments, with a large refrigerator door shelf that can accommodate gallon-sized containers |  |
| Smart Station               | Unique door compartment lets you store selected items in a way that's easily accessible without opening the door              |  |
| Humidity controlled crisper | Large crisper drawer offers the ideal conditions for storing produce                                                          |  |
| Deli crisper                | Clear drawer compartment is ideally designed for deli storage                                                                 |  |
| Sliding mini-crisper        | Great for smaller items, the compact crisper can be moved from side to side for added flexibility                             |  |