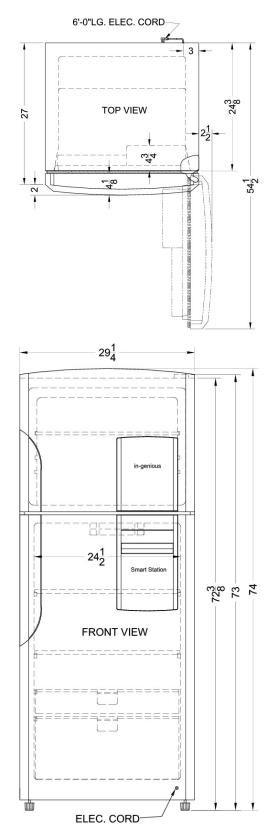

### FF1935PLIM Specifications:

| Overview                            |                         |
|-------------------------------------|-------------------------|
| Height of Cabinet                   | 73.0" (185 cm)          |
| Width                               | 29.25" (74 cm)          |
| Width with Door Open                | 31.75" (81 cm)          |
| Depth                               | 27.0" (69 cm)           |
| Depth with door at 90°              | 54.5" (138 cm)          |
| Capacity                            | 18.12 cu.ft. (513<br>L) |
| Defrost Type                        | Frost-Free              |
| Door                                | Platinum                |
| Cabinet                             | Platinum                |
| US Electrical Safety                | UL                      |
| Canadian Electrical Safety          | ULC                     |
| Energy Usage/Year                   | 472.0kWh/year           |
| Amps                                | 1.3                     |
| Voltage/Frequency                   | 115 V AC/60 Hz          |
| Weight                              | 203.0 lbs. (92<br>kg)   |
| Parts & Labor Warranty              | 1 Year                  |
| Compressor Warranty                 | 5 Years                 |
| UPC                                 | 761101031606            |
| Refrigerator-Freezer                |                         |
| Door Swing                          | RHD                     |
| Reversible                          | No                      |
| Adjustable Shelves                  | Yes                     |
| Crisper Qty                         | 2                       |
| Crisper Finish                      | Transparent             |
| Crisper Cover                       | Glass                   |
| Interior Light                      | Yes                     |
| Refrigerator - Shelf Type           | Glass                   |
| Refrigerator - Shelf Qty            | 3                       |
| Refrigerator - Full Door<br>Shelves | 2                       |
| Refrigerator - Half Door<br>Shelves | 2                       |
| Freezer - Shelf Type                | Glass                   |
| Freezer - Shelf Qty                 | 1                       |
| Freezer - Full Door Shelves         | 1                       |
| Freezer - Half Door<br>Shelves      | 1                       |
| Gallon Door Storage                 | Yes                     |
|                                     |                         |

| Thermostat Type    | Digital  |
|--------------------|----------|
| Fan Type           | Interior |
| Refrigerant Type   | R134a    |
| Refrigerant Amount | 4.2 oz.  |
| High Side PSI      | 335.0    |
| Low Side PSI       | 140.0    |
| Level Legs         | 2        |
| Wheels             | 2        |