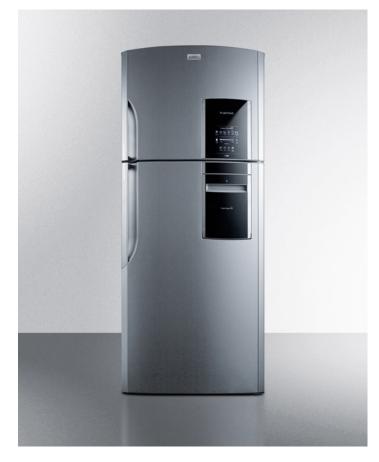

#### 73" x 29.25" x 27" (H x W x D)

Counter depth 18 cu.ft. frost-free refrigerator-freezer in platinum finish, part of the Ingenious Series designed for true user convenience in the kitchen

#### **Highlights:**

Part of the Ingenious Series of refrigerator-freezers, designed with extra care for modern user convenience

Over 18 cu.ft. of interior storage inside a convenient counter depth fit

Modern platinum finish offers an attractive look for any kitchen

#### **Product Features:**

| Frost-free operation            | Ensures low maintenance operation by eliminating the manual defrosting process                                                                                     |  |
|---------------------------------|--------------------------------------------------------------------------------------------------------------------------------------------------------------------|--|
| Platinum finish                 | Stylish look suits many kitchen styles                                                                                                                             |  |
| Adjustable safety glass shelves | Rearrange refrigerator and freezer space to accommodate all sizes or remove shelves for simple cleanup                                                             |  |
| Door storage                    | Full and half shelves in both compartments, with a large refrigerator door shelf that can accommodate gallon-sized containers                                      |  |
| Smart Station                   | Unique door compartment lets you store selected items in a way that's easily accessible without opening the door                                                   |  |
| Express Chill Zone              | Special freezer feature lets you cool down items quickly in 60, 45, 30, 20, 15, or 10 minute increments, with an audible alarm to tell you when your item is ready |  |
| Humidity controlled crisper     | Large crisper drawer offers the ideal conditions for storing produce                                                                                               |  |
| Deli crisper                    | Clear drawer compartment is ideally designed for deli storage                                                                                                      |  |
| Sliding mini-crisper            | Great for smaller items, the compact crisper can be moved from side to side for added flexibility                                                                  |  |