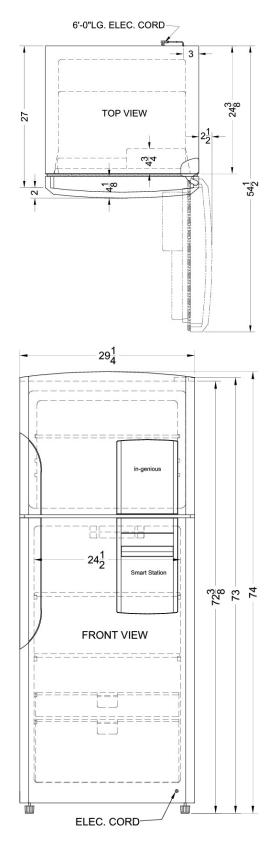

#### 73" x 29.25" x 27" (H x W x D)

Counter depth 18 cu.ft. frost-free refrigerator-freezer in platinum finish, part of the Ingenious Series designed for true user convenience in the kitchen

### **FF1935PL Specifications:**

| Overview                            |                         |
|-------------------------------------|-------------------------|
| Height of Cabinet                   | 73.0" (185 cm)          |
| Width                               | 29.25" (74 cm)          |
| Width with Door Open                | 31.75" (81 cm)          |
| Depth                               | 27.0" (69 cm)           |
| Depth with door at 90°              | 54.5" (138 cm)          |
| Capacity                            | 18.12 cu.ft. (513<br>L) |
| Defrost Type                        | Frost-Free              |
| Door                                | Platinum                |
| Cabinet                             | Platinum                |
| US Electrical Safety                | UL                      |
| Canadian Electrical Safety          | ULC                     |
| Energy Usage/Year                   | 472.0kWh/year           |
| Amps                                | 1.3                     |
| Voltage/Frequency                   | 115 V AC/60 Hz          |
| Weight                              | 203.0 lbs. (92<br>kg)   |
| Parts & Labor Warranty              | 1 Year                  |
| Compressor Warranty                 | 5 Years                 |
| UPC                                 | 761101028712            |
| Refrigerator-Freezer                |                         |
| Door Swing                          | RHD                     |
| Reversible                          | No                      |
| Adjustable Shelves                  | Yes                     |
| Crisper Qty                         | 2                       |
| Crisper Finish                      | Transparent             |
| Crisper Cover                       | Glass                   |
| Interior Light                      | Yes                     |
| Refrigerator - Shelf Type           | Glass                   |
| Refrigerator - Shelf Qty            | 3                       |
| Refrigerator - Full Door<br>Shelves | 2                       |
| Refrigerator - Half Door<br>Shelves | 2                       |
| Freezer - Shelf Type                | Glass                   |
| Freezer - Shelf Qty                 | 1                       |
| Freezer - Full Door Shelves         | 1                       |
| Freezer - Half Door<br>Shelves      | 1                       |
| Gallon Door Storage                 | Yes                     |
|                                     |                         |