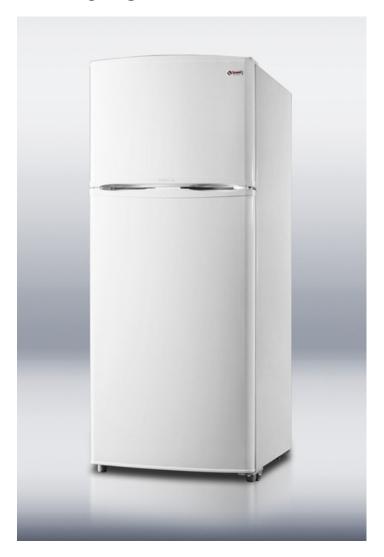

# **FF1620W**

69.13" x 29.13" x 26.5" (H x W x D)

DISCONTINUED; For a platinum refrigerator-freezer with a similar footprint, see the FF1935PL

### Highlights:

Just 26 1/2" deep with a full 15.8 cu.ft. capacity

True frost-free operation saves you maintenance by preventing icy buildup

Deluxe interior with glass shelves, two crispers with humidity control, and door storage