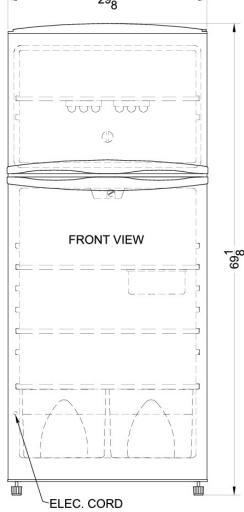

# **FF1620W**

69.13" x 29.13" x 26.5" (H x W x D)

DISCONTINUED; For a platinum refrigerator-freezer with a similar footprint, see the FF1935PL

### FF1620W Specifications:

| Overview                            |                        |  |  |
|-------------------------------------|------------------------|--|--|
| Height of Cabinet                   | 69.13" (176 cm)        |  |  |
| Width                               | 29.13" (74 cm)         |  |  |
| Depth                               | 26.5" (67 cm)          |  |  |
| Depth with door at 90°              | 54.63" (139 cm)        |  |  |
| Capacity                            | 15.8 cu.ft. (447<br>L) |  |  |
| Defrost Type                        | Frost-Free             |  |  |
| Door                                | White                  |  |  |
| Cabinet                             | White                  |  |  |
| US Electrical Safety                | UL                     |  |  |
| Canadian Electrical Safety          | ULC                    |  |  |
| Energy Usage/Year                   | 457.0kWh/year          |  |  |
| Amps                                | 3.0                    |  |  |
| Voltage/Frequency                   | 115 V AC/60 Hz         |  |  |
| Parts & Labor Warranty              | 1 Year                 |  |  |
| Compressor Warranty                 | 5 Years                |  |  |
| UPC                                 | 761101022000           |  |  |
| Refrigerator-Freezer                |                        |  |  |
| Door Swing                          | RHD                    |  |  |
| Reversible                          | Yes                    |  |  |
| Adjustable Shelves                  | Yes                    |  |  |
| Crisper Qty                         | 2                      |  |  |
| Crisper Finish                      | Transparent            |  |  |
| Crisper Cover                       | Glass                  |  |  |
| Interior Light                      | Yes                    |  |  |
| Refrigerator - Interior<br>Height   | 38.75" (98 cm)         |  |  |
| Refrigerator - Interior Width       | 25.0" (64 cm)          |  |  |
| Refrigerator - Interior Depth       | 22.25" (57 cm)         |  |  |
| Refrigerator - Shelf Type           | Glass                  |  |  |
| Refrigerator - Shelf Qty            | 2                      |  |  |
| Refrigerator - Full Door<br>Shelves | 7                      |  |  |
| Freezer - Interior Height           | 19.63" (50 cm)         |  |  |
| Freezer - Interior Width            | 24.5" (62 cm)          |  |  |
| Freezer - Interior Depth            | 17.0" (43 cm)          |  |  |
| Gallon Door Storage                 | Yes                    |  |  |
| Thermostat Type                     | Dial                   |  |  |
| Fan Type                            | Interior               |  |  |