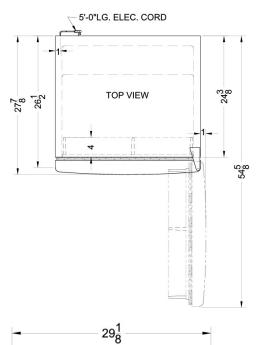

# **FF1620W**

69.13" x 29.13" x 26.5" (H x W x D)

DISCONTINUED; For a platinum refrigerator-freezer with a similar footprint, see the FF1935PL

### FF1620W Specifications:

| Overview                            |                        |  |  |
|-------------------------------------|------------------------|--|--|
| Height of Cabinet                   | 69.13" (176 cm)        |  |  |
| Width                               | 29.13" (74 cm)         |  |  |
| Depth                               | 26.5" (67 cm)          |  |  |
| Depth with door at 90°              | 54.63" (139 cm)        |  |  |
| Capacity                            | 15.8 cu.ft. (447<br>L) |  |  |
| Defrost Type                        | Frost-Free             |  |  |
| Door                                | White                  |  |  |
| Cabinet                             | White                  |  |  |
| US Electrical Safety                | UL                     |  |  |
| Canadian Electrical Safety          | ULC                    |  |  |
| Energy Usage/Year                   | 457.0kWh/year          |  |  |
| Amps                                | 3.0                    |  |  |
| Voltage/Frequency                   | 115 V AC/60 Hz         |  |  |
| Parts & Labor Warranty              | 1 Year                 |  |  |
| Compressor Warranty                 | 5 Years                |  |  |
| UPC                                 | 761101022000           |  |  |
| Refrigerator-Freezer                |                        |  |  |
| Door Swing                          | RHD                    |  |  |
| Reversible                          | Yes                    |  |  |
| Adjustable Shelves                  | Yes                    |  |  |
| Crisper Qty                         | 2                      |  |  |
| Crisper Finish                      | Transparent            |  |  |
| Crisper Cover                       | Glass                  |  |  |
| Interior Light                      | Yes                    |  |  |
| Refrigerator - Interior<br>Height   | 38.75" (98 cm)         |  |  |
| Refrigerator - Interior Width       | 25.0" (64 cm)          |  |  |
| Refrigerator - Interior Depth       | 22.25" (57 cm)         |  |  |
| Refrigerator - Shelf Type           | Glass                  |  |  |
| Refrigerator - Shelf Qty            | 2                      |  |  |
| Refrigerator - Full Door<br>Shelves | 7                      |  |  |
| Freezer - Interior Height           | 19.63" (50 cm)         |  |  |
| Freezer - Interior Width            | 24.5" (62 cm)          |  |  |
| Freezer - Interior Depth            | 17.0" (43 cm)          |  |  |
| Gallon Door Storage                 | Yes                    |  |  |
| Thermostat Type                     | Dial                   |  |  |
| Fan Type                            | Interior               |  |  |