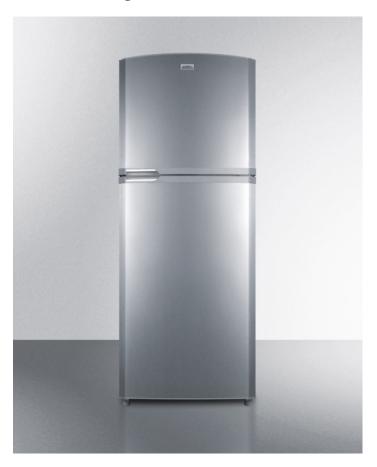

# FF1426PLIM

70" x 26" x 26.25" (H x W x D)

Counter depth frost-free refrigerator-freezer in platinum with 26" footprint and 13 cu.ft. capacity; includes factory installed icemaker

### **Highlights:**

True frost-free operation saves you maintenance by preventing icy buildup

Full 13 cu.ft. capacity inside a unique 26" counter depth footprint

Deluxe interior includes glass shelves and large crisper