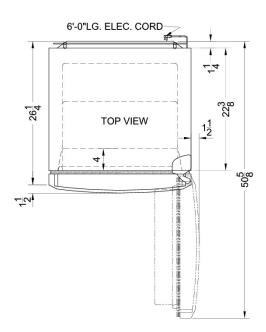

### FF1426PLIM Specifications:

| Overview                                                                                                                                                                                                                                                                                        |                                                                                          |  |  |
|-------------------------------------------------------------------------------------------------------------------------------------------------------------------------------------------------------------------------------------------------------------------------------------------------|------------------------------------------------------------------------------------------|--|--|
| Height of Cabinet                                                                                                                                                                                                                                                                               | 70.0" (178 cm)                                                                           |  |  |
| Width                                                                                                                                                                                                                                                                                           | 26.0" (66 cm)                                                                            |  |  |
| Depth                                                                                                                                                                                                                                                                                           | 26.25" (67 cm)                                                                           |  |  |
| Depth with door at 90°                                                                                                                                                                                                                                                                          | 50.63" (129 cm)                                                                          |  |  |
| Capacity                                                                                                                                                                                                                                                                                        | 13.0 cu.ft. (368<br>L)                                                                   |  |  |
| Defrost Type                                                                                                                                                                                                                                                                                    | Frost-Free                                                                               |  |  |
| Door                                                                                                                                                                                                                                                                                            | Platinum                                                                                 |  |  |
| Cabinet                                                                                                                                                                                                                                                                                         | Platinum                                                                                 |  |  |
| US Electrical Safety                                                                                                                                                                                                                                                                            | UL                                                                                       |  |  |
| Canadian Electrical Safety                                                                                                                                                                                                                                                                      | ULC                                                                                      |  |  |
| Energy Usage/Year                                                                                                                                                                                                                                                                               | 395.0kWh/year                                                                            |  |  |
| Amps                                                                                                                                                                                                                                                                                            | 2.47                                                                                     |  |  |
| Voltage/Frequency                                                                                                                                                                                                                                                                               | 115 V AC/60 Hz                                                                           |  |  |
| Parts & Labor Warranty                                                                                                                                                                                                                                                                          | 1 Year                                                                                   |  |  |
| Compressor Warranty                                                                                                                                                                                                                                                                             | 5 Years                                                                                  |  |  |
| UPC                                                                                                                                                                                                                                                                                             | 761101048710                                                                             |  |  |
| Refrigerator-Freezer                                                                                                                                                                                                                                                                            |                                                                                          |  |  |
| Door Swing                                                                                                                                                                                                                                                                                      | RHD                                                                                      |  |  |
| Reversible                                                                                                                                                                                                                                                                                      | No                                                                                       |  |  |
|                                                                                                                                                                                                                                                                                                 |                                                                                          |  |  |
| Adjustable Shelves                                                                                                                                                                                                                                                                              | Yes                                                                                      |  |  |
| Adjustable Shelves  Crisper Qty                                                                                                                                                                                                                                                                 | Yes 1                                                                                    |  |  |
|                                                                                                                                                                                                                                                                                                 |                                                                                          |  |  |
| Crisper Qty                                                                                                                                                                                                                                                                                     | 1                                                                                        |  |  |
| Crisper Qty Crisper Finish                                                                                                                                                                                                                                                                      | 1<br>Transparent                                                                         |  |  |
| Crisper Qty Crisper Finish Crisper Cover                                                                                                                                                                                                                                                        | 1<br>Transparent<br>Glass                                                                |  |  |
| Crisper Qty Crisper Finish Crisper Cover Interior Light Refrigerator - Interior                                                                                                                                                                                                                 | Transparent Glass Yes                                                                    |  |  |
| Crisper Qty Crisper Finish Crisper Cover Interior Light Refrigerator - Interior Height                                                                                                                                                                                                          | Transparent Glass Yes 30.5" (77 cm)                                                      |  |  |
| Crisper Qty Crisper Finish Crisper Cover Interior Light Refrigerator - Interior Height Refrigerator - Interior Width                                                                                                                                                                            | 1 Transparent Glass Yes 30.5" (77 cm) 21.0" (53 cm)                                      |  |  |
| Crisper Qty Crisper Finish Crisper Cover Interior Light Refrigerator - Interior Height Refrigerator - Interior Width Refrigerator - Interior Depth                                                                                                                                              | 1 Transparent Glass Yes 30.5" (77 cm) 21.0" (53 cm) 19.63" (50 cm)                       |  |  |
| Crisper Qty Crisper Finish Crisper Cover Interior Light Refrigerator - Interior Height Refrigerator - Interior Width Refrigerator - Interior Depth Refrigerator - Capacity                                                                                                                      | 1 Transparent Glass Yes 30.5" (77 cm) 21.0" (53 cm) 19.63" (50 cm) 9.05 cu.ft            |  |  |
| Crisper Qty Crisper Finish Crisper Cover Interior Light Refrigerator - Interior Height Refrigerator - Interior Width Refrigerator - Interior Depth Refrigerator - Capacity Refrigerator - Shelf Type                                                                                            | 1 Transparent Glass Yes 30.5" (77 cm) 21.0" (53 cm) 19.63" (50 cm) 9.05 cu.ft Glass      |  |  |
| Crisper Qty Crisper Finish Crisper Cover Interior Light Refrigerator - Interior Height Refrigerator - Interior Width Refrigerator - Capacity Refrigerator - Shelf Type Refrigerator - Shelf Qty Refrigerator - Full Door                                                                        | 1 Transparent Glass Yes 30.5" (77 cm) 21.0" (53 cm) 19.63" (50 cm) 9.05 cu.ft Glass 2    |  |  |
| Crisper Qty Crisper Finish Crisper Cover Interior Light Refrigerator - Interior Height Refrigerator - Interior Width Refrigerator - Interior Depth Refrigerator - Capacity Refrigerator - Shelf Type Refrigerator - Shelf Qty Refrigerator - Full Door Shelves Refrigerator - Half Door         | 1 Transparent Glass Yes 30.5" (77 cm) 21.0" (53 cm) 19.63" (50 cm) 9.05 cu.ft Glass 2 3  |  |  |
| Crisper Qty Crisper Finish Crisper Cover Interior Light Refrigerator - Interior Height Refrigerator - Interior Width Refrigerator - Interior Depth Refrigerator - Capacity Refrigerator - Shelf Type Refrigerator - Shelf Qty Refrigerator - Full Door Shelves Refrigerator - Half Door Shelves | 1 Transparent Glass Yes 30.5" (77 cm)  21.0" (53 cm) 19.63" (50 cm) 9.05 cu.ft Glass 2 3 |  |  |