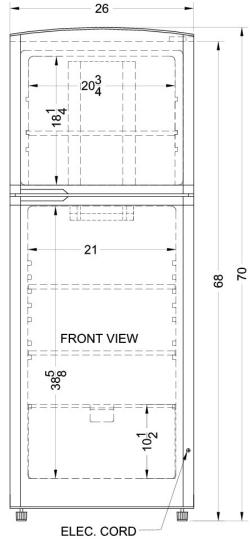

### FF1426PLIM Specifications:

| Overview                                                                                                                                                                                                                                                                                        |                                                                                          |  |  |
|-------------------------------------------------------------------------------------------------------------------------------------------------------------------------------------------------------------------------------------------------------------------------------------------------|------------------------------------------------------------------------------------------|--|--|
| Height of Cabinet                                                                                                                                                                                                                                                                               | 70.0" (178 cm)                                                                           |  |  |
| Width                                                                                                                                                                                                                                                                                           | 26.0" (66 cm)                                                                            |  |  |
| Depth                                                                                                                                                                                                                                                                                           | 26.25" (67 cm)                                                                           |  |  |
| Depth with door at 90°                                                                                                                                                                                                                                                                          | 50.63" (129 cm)                                                                          |  |  |
| Capacity                                                                                                                                                                                                                                                                                        | 13.0 cu.ft. (368<br>L)                                                                   |  |  |
| Defrost Type                                                                                                                                                                                                                                                                                    | Frost-Free                                                                               |  |  |
| Door                                                                                                                                                                                                                                                                                            | Platinum                                                                                 |  |  |
| Cabinet                                                                                                                                                                                                                                                                                         | Platinum                                                                                 |  |  |
| US Electrical Safety                                                                                                                                                                                                                                                                            | UL                                                                                       |  |  |
| Canadian Electrical Safety                                                                                                                                                                                                                                                                      | ULC                                                                                      |  |  |
| Energy Usage/Year                                                                                                                                                                                                                                                                               | 395.0kWh/year                                                                            |  |  |
| Amps                                                                                                                                                                                                                                                                                            | 2.47                                                                                     |  |  |
| Voltage/Frequency                                                                                                                                                                                                                                                                               | 115 V AC/60 Hz                                                                           |  |  |
| Parts & Labor Warranty                                                                                                                                                                                                                                                                          | 1 Year                                                                                   |  |  |
| Compressor Warranty                                                                                                                                                                                                                                                                             | 5 Years                                                                                  |  |  |
| UPC                                                                                                                                                                                                                                                                                             | 761101048710                                                                             |  |  |
| Refrigerator-Freezer                                                                                                                                                                                                                                                                            |                                                                                          |  |  |
| Door Swing                                                                                                                                                                                                                                                                                      | RHD                                                                                      |  |  |
| Reversible                                                                                                                                                                                                                                                                                      | No                                                                                       |  |  |
|                                                                                                                                                                                                                                                                                                 |                                                                                          |  |  |
| Adjustable Shelves                                                                                                                                                                                                                                                                              | Yes                                                                                      |  |  |
| Adjustable Shelves  Crisper Qty                                                                                                                                                                                                                                                                 | Yes 1                                                                                    |  |  |
|                                                                                                                                                                                                                                                                                                 |                                                                                          |  |  |
| Crisper Qty                                                                                                                                                                                                                                                                                     | 1                                                                                        |  |  |
| Crisper Qty Crisper Finish                                                                                                                                                                                                                                                                      | 1<br>Transparent                                                                         |  |  |
| Crisper Qty Crisper Finish Crisper Cover                                                                                                                                                                                                                                                        | 1<br>Transparent<br>Glass                                                                |  |  |
| Crisper Qty Crisper Finish Crisper Cover Interior Light Refrigerator - Interior                                                                                                                                                                                                                 | Transparent Glass Yes                                                                    |  |  |
| Crisper Qty Crisper Finish Crisper Cover Interior Light Refrigerator - Interior Height                                                                                                                                                                                                          | Transparent Glass Yes 30.5" (77 cm)                                                      |  |  |
| Crisper Qty Crisper Finish Crisper Cover Interior Light Refrigerator - Interior Height Refrigerator - Interior Width                                                                                                                                                                            | 1 Transparent Glass Yes 30.5" (77 cm) 21.0" (53 cm)                                      |  |  |
| Crisper Qty Crisper Finish Crisper Cover Interior Light Refrigerator - Interior Height Refrigerator - Interior Width Refrigerator - Interior Depth                                                                                                                                              | 1 Transparent Glass Yes 30.5" (77 cm) 21.0" (53 cm) 19.63" (50 cm)                       |  |  |
| Crisper Qty Crisper Finish Crisper Cover Interior Light Refrigerator - Interior Height Refrigerator - Interior Width Refrigerator - Interior Depth Refrigerator - Capacity                                                                                                                      | 1 Transparent Glass Yes 30.5" (77 cm) 21.0" (53 cm) 19.63" (50 cm) 9.05 cu.ft            |  |  |
| Crisper Qty Crisper Finish Crisper Cover Interior Light Refrigerator - Interior Height Refrigerator - Interior Width Refrigerator - Interior Depth Refrigerator - Capacity Refrigerator - Shelf Type                                                                                            | 1 Transparent Glass Yes 30.5" (77 cm) 21.0" (53 cm) 19.63" (50 cm) 9.05 cu.ft Glass      |  |  |
| Crisper Qty Crisper Finish Crisper Cover Interior Light Refrigerator - Interior Height Refrigerator - Interior Width Refrigerator - Capacity Refrigerator - Shelf Type Refrigerator - Shelf Qty Refrigerator - Full Door                                                                        | 1 Transparent Glass Yes 30.5" (77 cm) 21.0" (53 cm) 19.63" (50 cm) 9.05 cu.ft Glass 2    |  |  |
| Crisper Qty Crisper Finish Crisper Cover Interior Light Refrigerator - Interior Height Refrigerator - Interior Width Refrigerator - Interior Depth Refrigerator - Capacity Refrigerator - Shelf Type Refrigerator - Shelf Qty Refrigerator - Full Door Shelves Refrigerator - Half Door         | 1 Transparent Glass Yes 30.5" (77 cm) 21.0" (53 cm) 19.63" (50 cm) 9.05 cu.ft Glass 2 3  |  |  |
| Crisper Qty Crisper Finish Crisper Cover Interior Light Refrigerator - Interior Height Refrigerator - Interior Width Refrigerator - Interior Depth Refrigerator - Capacity Refrigerator - Shelf Type Refrigerator - Shelf Qty Refrigerator - Full Door Shelves Refrigerator - Half Door Shelves | 1 Transparent Glass Yes 30.5" (77 cm)  21.0" (53 cm) 19.63" (50 cm) 9.05 cu.ft Glass 2 3 |  |  |

| Freezer - Capacity          | 3.97 cu.ft    |
|-----------------------------|---------------|
| Freezer - Shelf Type        | Wire          |
| Freezer - Shelf Qty         | 1             |
| Freezer - Full Door Shelves | 2             |
| Thermostat Type             | Dial          |
| Fan Type                    | Interior      |
| Refrigerant Type            | R134a         |
| Refrigerant Amount          | 3.53 oz.      |
| Level Legs                  | 2             |
| Compressor Step Height      | 8.0" (20 cm)  |
| Compressor Step Width       | 21.0" (53 cm) |
| Compressor Step Depth       | 8.0" (20 cm)  |