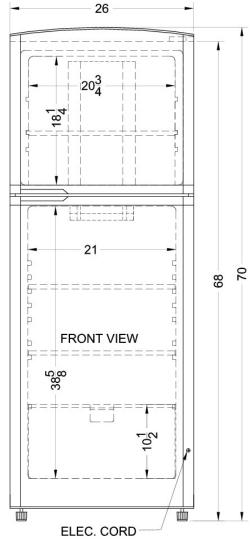

### FF1426PL Specifications:

| Overview                            |                         |  |  |
|-------------------------------------|-------------------------|--|--|
| Height of Cabinet                   | 70.0" (178 cm)          |  |  |
| Width                               | 26.0" (66 cm)           |  |  |
| Depth                               | 26.25" (67 cm)          |  |  |
| Depth with door at 90°              | 50.63" (129 cm)         |  |  |
| Capacity                            | 13.02 cu.ft. (369<br>L) |  |  |
| Defrost Type                        | Frost-Free              |  |  |
| Door                                | Platinum                |  |  |
| Cabinet                             | Platinum                |  |  |
| US Electrical Safety                | UL                      |  |  |
| Canadian Electrical Safety          | ULC                     |  |  |
| Energy Usage/Year                   | 395.0kWh/year           |  |  |
| Amps                                | 2.47                    |  |  |
| Voltage/Frequency                   | 115 V AC/60 Hz          |  |  |
| Parts & Labor Warranty              | 1 Year                  |  |  |
| Compressor Warranty                 | 5 Years                 |  |  |
| UPC                                 | 761101028682            |  |  |
| Refrigerator-Freezer                |                         |  |  |
| Door Swing                          | RHD                     |  |  |
| Reversible                          | No                      |  |  |
| Adjustable Shelves                  | Yes                     |  |  |
| Crisper Qty                         | 1                       |  |  |
| Crisper Finish                      | Transparent             |  |  |
| Crisper Cover                       | Glass                   |  |  |
| Interior Light                      | Yes                     |  |  |
| Refrigerator - Interior<br>Height   | 30.5" (77 cm)           |  |  |
| Refrigerator - Interior Width       | 21.0" (53 cm)           |  |  |
| Refrigerator - Interior<br>Depth    | 19.63" (50 cm)          |  |  |
| Refrigerator - Capacity             | 9.05 cu.ft              |  |  |
| Refrigerator - Shelf Type           | Glass                   |  |  |
| Refrigerator - Shelf Qty            | 2                       |  |  |
| Refrigerator - Full Door<br>Shelves | 3                       |  |  |
| Refrigerator - Half Door<br>Shelves | 1                       |  |  |
| Freezer - Interior Height           | 18.25" (46 cm)          |  |  |
| Freezer - Interior Width            | 20.75" (53 cm)          |  |  |
| Freezer - Interior Depth            | 16.25" (41 cm)          |  |  |

| Freezer - Capacity          | 3.97 cu.ft    |
|-----------------------------|---------------|
| Freezer - Shelf Type        | Wire          |
| Freezer - Shelf Qty         | 1             |
| Freezer - Full Door Shelves | 2             |
| Thermostat Type             | Dial          |
| Fan Type                    | Interior      |
| Refrigerant Type            | R134a         |
| Refrigerant Amount          | 3.53 oz.      |
| Level Legs                  | 2             |
| Compressor Step Height      | 10.5" (27 cm) |
| Compressor Step Width       | 21.0" (53 cm) |
| Compressor Step Depth       | 8.0" (20 cm)  |