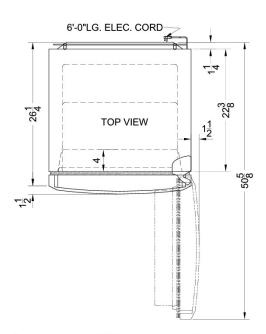

### FF1426PL Specifications:

| Overview                            |                         |  |  |
|-------------------------------------|-------------------------|--|--|
| Height of Cabinet                   | 70.0" (178 cm)          |  |  |
| Width                               | 26.0" (66 cm)           |  |  |
| Depth                               | 26.25" (67 cm)          |  |  |
| Depth with door at 90°              | 50.63" (129 cm)         |  |  |
| Capacity                            | 13.02 cu.ft. (369<br>L) |  |  |
| Defrost Type                        | Frost-Free              |  |  |
| Door                                | Platinum                |  |  |
| Cabinet                             | Platinum                |  |  |
| US Electrical Safety                | UL                      |  |  |
| Canadian Electrical Safety          | ULC                     |  |  |
| Energy Usage/Year                   | 395.0kWh/year           |  |  |
| Amps                                | 2.47                    |  |  |
| Voltage/Frequency                   | 115 V AC/60 Hz          |  |  |
| Parts & Labor Warranty              | 1 Year                  |  |  |
| Compressor Warranty                 | 5 Years                 |  |  |
| UPC                                 | 761101028682            |  |  |
| Refrigerator-Freezer                |                         |  |  |
| Door Swing                          | RHD                     |  |  |
| Reversible                          | No                      |  |  |
| Adjustable Shelves                  | Yes                     |  |  |
| Crisper Qty                         | 1                       |  |  |
| Crisper Finish                      | Transparent             |  |  |
| Crisper Cover                       | Glass                   |  |  |
| Interior Light                      | Yes                     |  |  |
| Refrigerator - Interior<br>Height   | 30.5" (77 cm)           |  |  |
| Refrigerator - Interior Width       | 21.0" (53 cm)           |  |  |
| Refrigerator - Interior<br>Depth    | 19.63" (50 cm)          |  |  |
| Refrigerator - Capacity             | 9.05 cu.ft              |  |  |
| Refrigerator - Shelf Type           | Glass                   |  |  |
| Refrigerator - Shelf Qty            | 2                       |  |  |
| Refrigerator - Full Door<br>Shelves | 3                       |  |  |
| Refrigerator - Half Door<br>Shelves | 1                       |  |  |
| Freezer - Interior Height           | 18.25" (46 cm)          |  |  |
| Freezer - Interior Width            | 20.75" (53 cm)          |  |  |
| Freezer - Interior Depth            | 16.25" (41 cm)          |  |  |