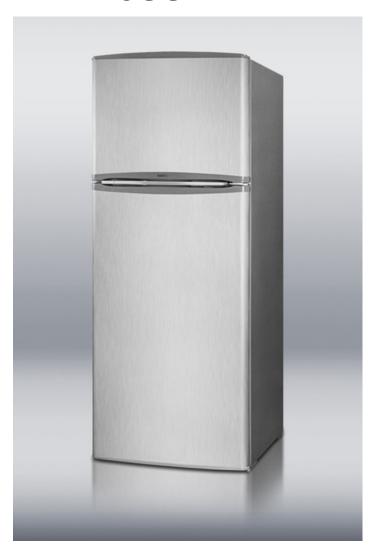

## **FF1425SSIM**

69.5" x 26" x 26" (H x W x D)

DISCONTINUED

### **Highlights:**

Slim 26" footprint is ideal for smaller kitchens

Deluxe interior is fully featured and full of space

Stainless steel doors bring modern style to any setting

#### **Product Features:**

| Frost-free operation        | No-frost system simplifies maintenance                                                                        |  |
|-----------------------------|---------------------------------------------------------------------------------------------------------------|--|
| Factory-installed icemaker  | Forget the plastic trays and enjoy the convenience of ready-made ice in your freezer                          |  |
| 26" footprint               | Unique fit for space-challenged kitchens                                                                      |  |
| Large capacity              | Over 12 cu.ft. of storage inside                                                                              |  |
| Stainless steel doors       | Modern style meets timeless durability in fingerprint-proof doors on both the refrigerator and freezer        |  |
| Interior light              | Automatically illuminates when you open the door                                                              |  |
| Adjustable glass shelves    | Rearrange your refrigerator space to accommodate all shapes and sizes or remove shelves for a simple clean-up |  |
| Fruit and vegetable crisper | Get the longest life and best taste out of produce by storing it in a convenient slide drawer                 |  |