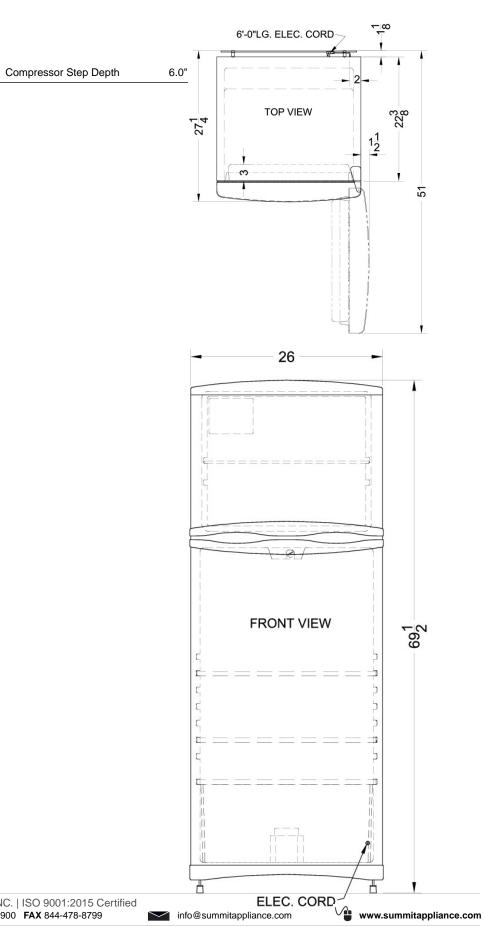

### FF1425SSIM Specifications:

| Height of Cabinet         69.5" (1777 cm)           Width         26.0" (66 cm)           Depth         26.0" (66 cm)           Depth with door at 90°         51.0" (130 cm)           Capacity         12.5 cu.ft. (354 L)           Defrost Type         Frost-Free           Door         Stainless Steel           Cabinet         Platinum           US Electrical Safety         UL           Energy Usage/Year         419.0kWh/year           Voltage/Frequency         115 V AC/60 Hz           Parts & Labor Warranty         5 Years           UPC         761101013046           Refrigerator-Freezer         Poor Swing           Door Swing         RHD           Reversible         Yes           Adjustable Shelves         Yes           Crisper Qty         1           Crisper Finish         Transparent           Crisper Cover         Glass           Interior Light         Yes           Refrigerator - Interior Width         21.25" (54 cm)           Refrigerator - Shelf Type         Glass           Refrigerator - Shelf Type         Glass           Refrigerator - Full Door         6           Shelves         Freezer - Interior Width         | Overview                      |                 |  |  |
|-------------------------------------------------------------------------------------------------------------------------------------------------------------------------------------------------------------------------------------------------------------------------------------------------------------------------------------------------------------------------------------------------------------------------------------------------------------------------------------------------------------------------------------------------------------------------------------------------------------------------------------------------------------------------------------------------------------------------------------------------------------------------------------------------------------------------------------------------------------------------------------------------------------------------------------------------------------------------------------------------------------------------------------------------------------------------------------------------------------------------------------------------------------------------------------|-------------------------------|-----------------|--|--|
| Depth         26.0" (66 cm)           Depth with door at 90°         51.0" (130 cm)           Capacity         12.5 cu.ft. (354 L)           Defrost Type         Frost-Free           Door         Stainless Steel           Cabinet         Platinum           US Electrical Safety         UL           Energy Usage/Year         419.0kWh/year           Voltage/Frequency         115 V AC/60 Hz           Parts & Labor Warranty         1 Year           Compressor Warranty         5 Years           UPC         7611013046           Refrigerator-Freezer         Door Swing         RHD           Reversible         Yes           Adjustable Shelves         Yes           Crisper Qty         1           Crisper Finish         Transparent           Crisper Cover         Glass           Interior Light         Yes           Refrigerator - Interior         40.0" (102 cm)           Refrigerator - Interior Width         21.25" (54 cm)           Refrigerator - Shelf Type         Glass           Refrigerator - Shelf Qty         2           Refrigerator - Full Door         6           Shelves         Freezer - Interior Width         20.5" (52 cm)   | Height of Cabinet             | 69.5" (177 cm)  |  |  |
| Depth with door at 90° 51.0" (130 cm) Capacity 12.5 cu.ft. (354 L) Defrost Type Frost-Free Door Stainless Steel Cabinet Platinum US Electrical Safety UL Energy Usage/Year 419.0kWh/year Voltage/Frequency 115 V AC/60 Hz Parts & Labor Warranty 1 Year Compressor Warranty 5 Years UPC 761101013046 Refrigerator-Freezer Door Swing RHD Reversible Yes Adjustable Shelves Yes Crisper Qty 1 Crisper Finish Transparent Crisper Cover Glass Interior Light Yes Refrigerator - Interior Height Refrigerator - Shelf Type Glass Refrigerator - Shelf Type Glass Refrigerator - Full Door Shelves Freezer - Interior Width 20.5" (50 cm) Freezer - Interior Width 20.5" (52 cm) Freezer - Interior Depth 15.25" (39 cm) Thermostat Type Dial                                                                                                                                                                                                                                                                                                                                                                                                                                           | Width                         | 26.0" (66 cm)   |  |  |
| Capacity 12.5 cu.ft. (354 L)  Defrost Type Frost-Free  Door Stainless Steel  Cabinet Platinum  US Electrical Safety UL  Energy Usage/Year 419.0kWh/year  Voltage/Frequency 115 V AC/60 Hz  Parts & Labor Warranty 1 Year  Compressor Warranty 5 Years  UPC 761101013046  Refrigerator-Freezer  Door Swing RHD  Reversible Yes  Adjustable Shelves Yes  Crisper Qty 1  Crisper Finish Transparent  Crisper Cover Glass  Interior Light Yes  Refrigerator - Interior Width Yes  Refrigerator - Interior Width 21.25" (54 cm)  Refrigerator - Shelf Type Glass  Refrigerator - Shelf Oty 2  Refrigerator - Shelf Oty 2  Refrigerator - Full Door Shelves  Freezer - Interior Width 20.5" (52 cm)  Freezer - Interior Depth 15.25" (39 cm)  Thermostat Type Dial                                                                                                                                                                                                                                                                                    | Depth                         | 26.0" (66 cm)   |  |  |
| Defrost Type         Frost-Free           Door         Stainless Steel           Cabinet         Platinum           US Electrical Safety         UL           Energy Usage/Year         419.0kWh/year           Voltage/Frequency         115 V AC/60 Hz           Parts & Labor Warranty         1 Year           Compressor Warranty         5 Years           UPC         761101013046           Refrigerator-Freezer         Poor Swing           Door Swing         RHD           Reversible         Yes           Adjustable Shelves         Yes           Crisper Qty         1           Crisper Finish         Transparent           Crisper Cover         Glass           Interior Light         Yes           Refrigerator - Interior         40.0" (102 cm)           Height         40.0" (102 cm)           Refrigerator - Interior Width         21.25" (54 cm)           Refrigerator - Shelf Type         Glass           Refrigerator - Shelf Qty         2           Refrigerator - Full Door         6           Shelves         Freezer - Interior Height         16.0" (41 cm)           Freezer - Interior Depth         15.25" (39 cm)           Thermostat | Depth with door at 90°        | 51.0" (130 cm)  |  |  |
| DoorStainless SteelCabinetPlatinumUS Electrical SafetyULEnergy Usage/Year419.0kWh/yearVoltage/Frequency115 V AC/60 HzParts & Labor Warranty1 YearCompressor Warranty5 YearsUPC761101013046Refrigerator-FreezerToor SwingRHDReversibleYesAdjustable ShelvesYesCrisper Qty1Crisper FinishTransparentCrisper CoverGlassInterior LightYesRefrigerator - Interior40.0" (102 cm)Height21.25" (54 cm)Refrigerator - Interior Depth19.5" (50 cm)Refrigerator - Shelf TypeGlassRefrigerator - Shelf Qty2Refrigerator - Shelf Qty2Refrigerator - Full Door<br>Shelves6Freezer - Interior Height16.0" (41 cm)Freezer - Interior Width20.5" (52 cm)Freezer - Interior Depth15.25" (39 cm)Thermostat TypeDial                                                                                                                                                                                                                                                                                                                                                                                                                                                                                    | Capacity                      | `               |  |  |
| Cabinet Platinum US Electrical Safety UL Energy Usage/Year 419.0kWh/year Voltage/Frequency 115 V AC/60 Hz Parts & Labor Warranty 1 Year Compressor Warranty 5 Years UPC 761101013046  Refrigerator-Freezer Door Swing RHD Reversible Yes Adjustable Shelves Yes Crisper Qty 1 Crisper Finish Transparent Crisper Cover Glass Interior Light Yes Refrigerator - Interior Height Refrigerator - Interior Width 21.25" (54 cm) Refrigerator - Shelf Type Glass Refrigerator - Shelf Type Glass Freezer - Interior Height 16.0" (41 cm) Freezer - Interior Width 20.5" (52 cm) Freezer - Interior Depth 15.25" (39 cm) Thermostat Type Dial                                                                                                                                                                                                                                                                                                                                                                                                                                                                                                                                             | Defrost Type                  | Frost-Free      |  |  |
| US Electrical Safety UL  Energy Usage/Year 419.0kWh/year  Voltage/Frequency 115 V AC/60 Hz  Parts & Labor Warranty 1 Year  Compressor Warranty 5 Years  UPC 761101013046  Refrigerator-Freezer  Door Swing RHD  Reversible Yes  Adjustable Shelves Yes  Crisper Qty 1  Crisper Finish Transparent  Crisper Cover Glass  Interior Light Yes  Refrigerator - Interior Height 40.0" (102 cm)  Refrigerator - Interior Depth 19.5" (50 cm)  Refrigerator - Shelf Type Glass  Refrigerator - Full Door Shelves  Freezer - Interior Height 16.0" (41 cm)  Freezer - Interior Width 20.5" (52 cm)  Freezer - Interior Depth 15.25" (39 cm)  Thermostat Type Dial                                                                                                                                                                                                                                                                                                                                                                                                                                                                                                                           | Door                          | Stainless Steel |  |  |
| Energy Usage/Year  Voltage/Frequency  Parts & Labor Warranty  Compressor Warranty  UPC  761101013046  Refrigerator-Freezer  Door Swing  RHD  Reversible  Adjustable Shelves  Crisper Qty  Crisper Finish  Crisper Finish  Transparent  Crisper Cover  Interior Light  Refrigerator - Interior Height  Refrigerator - Interior Width  Refrigerator - Shelf Type  Refrigerator - Shelf Qty  Refrigerator - Full Door Shelves  Freezer - Interior Width  Freezer - Interior Depth  Thermostat Type  Dial                                                                                                                                                                                                                                                                                                                             | Cabinet                       | Platinum        |  |  |
| Voltage/Frequency 115 V AC/60 Hz Parts & Labor Warranty 1 Year Compressor Warranty 5 Years UPC 761101013046  Refrigerator-Freezer Door Swing RHD Reversible Yes Adjustable Shelves Yes Crisper Qty 1 Crisper Finish Transparent Crisper Cover Glass Interior Light Yes Refrigerator - Interior Height 40.0" (102 cm) Height Refrigerator - Interior Depth 19.5" (50 cm) Refrigerator - Shelf Type Glass Refrigerator - Shelf Qty 2 Refrigerator - Full Door Shelves Freezer - Interior Width 20.5" (52 cm) Freezer - Interior Depth 15.25" (39 cm) Thermostat Type Dial                                                                                                                                                                                                                                                                                                                                                                                                                                                                                                                                                                                                             | US Electrical Safety          | UL              |  |  |
| Parts & Labor Warranty 5 Years Compressor Warranty 5 Years UPC 761101013046  Refrigerator-Freezer Door Swing RHD Reversible Yes Adjustable Shelves Yes Crisper Qty 1 Crisper Finish Transparent Crisper Cover Glass Interior Light Yes Refrigerator - Interior Height Refrigerator - Interior Width 21.25" (54 cm) Refrigerator - Shelf Type Glass Refrigerator - Shelf Qty 2 Refrigerator - Full Door Shelves Freezer - Interior Height 16.0" (41 cm) Freezer - Interior Depth 15.25" (59 cm) Freezer - Interior Depth 15.25" (39 cm) Thermostat Type Dial                                                                                                                                                                                                                                                                                                                                                                                                                                                                                                                                                                                                                         | Energy Usage/Year             | 419.0kWh/year   |  |  |
| Compressor Warranty 5 Years UPC 761101013046  Refrigerator-Freezer  Door Swing RHD Reversible Yes Adjustable Shelves Yes Crisper Qty 1 Crisper Finish Transparent Crisper Cover Glass Interior Light Yes Refrigerator - Interior Height 40.0" (102 cm) Height Refrigerator - Interior Width 21.25" (54 cm) Refrigerator - Shelf Type Glass Refrigerator - Shelf Qty 2 Refrigerator - Full Door Shelves Freezer - Interior Width 20.5" (52 cm) Freezer - Interior Depth 15.25" (39 cm) Thermostat Type Dial                                                                                                                                                                                                                                                                                                                                                                                                                                                                                                                                                                                                                                                                          | Voltage/Frequency             | 115 V AC/60 Hz  |  |  |
| Refrigerator-Freezer  Door Swing RHD Reversible Yes Adjustable Shelves Yes Crisper Qty 1 Crisper Finish Transparent Crisper Cover Glass Interior Light Yes Refrigerator - Interior Height Refrigerator - Interior Depth 19.5" (50 cm) Refrigerator - Shelf Type Glass Refrigerator - Shelf Qty 2 Refrigerator - Full Door Shelves Freezer - Interior Width 20.5" (52 cm) Freezer - Interior Depth 15.25" (39 cm) Thermostat Type Dial                                                                                                                                                                                                                                                                                                                                                                                                                                                                                                                                                                                                                                                                                                                                               | Parts & Labor Warranty        | 1 Year          |  |  |
| Refrigerator-Freezer  Door Swing RHD  Reversible Yes  Adjustable Shelves Yes  Crisper Qty 1  Crisper Finish Transparent  Crisper Cover Glass  Interior Light Yes  Refrigerator - Interior Height 40.0" (102 cm)  Refrigerator - Interior Depth 19.5" (50 cm)  Refrigerator - Shelf Type Glass  Refrigerator - Full Door Shelves  Freezer - Interior Height 16.0" (41 cm)  Freezer - Interior Width 20.5" (52 cm)  Freezer - Interior Depth 15.25" (39 cm)  Thermostat Type Dial                                                                                                                                                                                                                                                                                                                                                                                                                                                                                                                                                                                                                                                                                                     | Compressor Warranty           | 5 Years         |  |  |
| Door Swing RHD Reversible Yes Adjustable Shelves Yes Crisper Qty 1 Crisper Finish Transparent Crisper Cover Glass Interior Light Yes Refrigerator - Interior Height Refrigerator - Interior Width 21.25" (54 cm) Refrigerator - Interior Depth 19.5" (50 cm) Refrigerator - Shelf Type Glass Refrigerator - Shelf Qty 2 Refrigerator - Full Door Shelves Freezer - Interior Height 16.0" (41 cm) Freezer - Interior Depth 15.25" (39 cm) Thermostat Type Dial                                                                                                                                                                                                                                                                                                                                                                                                                                                                                                                                                                                                                                                                                                                       | UPC                           | 761101013046    |  |  |
| Reversible Yes  Adjustable Shelves Yes  Crisper Qty 1  Crisper Finish Transparent  Crisper Cover Glass Interior Light Yes  Refrigerator - Interior Height  Refrigerator - Interior Width 21.25" (54 cm)  Refrigerator - Interior Depth 19.5" (50 cm)  Refrigerator - Shelf Type Glass  Refrigerator - Full Door Shelves  Freezer - Interior Height 16.0" (41 cm)  Freezer - Interior Width 20.5" (52 cm)  Freezer - Interior Depth 15.25" (39 cm)  Thermostat Type Dial                                                                                                                                                                                                                                                                                                                                                                                                                                                                                                                                                                                                                                                                                                             | Refrigerator-Freezer          |                 |  |  |
| Adjustable Shelves  Crisper Qty 1  Crisper Finish Transparent  Crisper Cover Glass Interior Light Refrigerator - Interior Height Refrigerator - Interior Width Refrigerator - Interior Depth Refrigerator - Shelf Type Refrigerator - Shelf Qty Refrigerator - Full Door Shelves  Freezer - Interior Height Freezer - Interior Width 16.0" (41 cm) Freezer - Interior Depth Thermostat Type Dial                                                                                                                                                                                                                                                                                                                                                                                                                                                                                                                                                                                                                                                                                                                                                                                    | Door Swing                    | RHD             |  |  |
| Crisper Qty         1           Crisper Finish         Transparent           Crisper Cover         Glass           Interior Light         Yes           Refrigerator - Interior         40.0" (102 cm)           Height         21.25" (54 cm)           Refrigerator - Interior Width         21.25" (50 cm)           Refrigerator - Shelf Type         Glass           Refrigerator - Shelf Qty         2           Refrigerator - Full Door<br>Shelves         6           Freezer - Interior Height         16.0" (41 cm)           Freezer - Interior Width         20.5" (52 cm)           Freezer - Interior Depth         15.25" (39 cm)           Thermostat Type         Dial                                                                                                                                                                                                                                                                                                                                                                                                                                                                                            | Reversible                    | Yes             |  |  |
| Crisper Finish Transparent Crisper Cover Glass Interior Light Yes Refrigerator - Interior Height Refrigerator - Interior Width 21.25" (54 cm) Refrigerator - Interior Depth 19.5" (50 cm) Refrigerator - Shelf Type Glass Refrigerator - Shelf Qty 2 Refrigerator - Full Door Shelves Freezer - Interior Height 16.0" (41 cm) Freezer - Interior Depth 15.25" (39 cm) Thermostat Type Dial                                                                                                                                                                                                                                                                                                                                                                                                                                                                                                                                                                                                                                                                                                                                                                                          | Adjustable Shelves            | Yes             |  |  |
| Crisper Cover Glass Interior Light Yes Refrigerator - Interior Height Refrigerator - Interior Width 21.25" (54 cm) Refrigerator - Interior Depth 19.5" (50 cm) Refrigerator - Shelf Type Glass Refrigerator - Shelf Qty 2 Refrigerator - Full Door Shelves Freezer - Interior Height 16.0" (41 cm) Freezer - Interior Width 20.5" (52 cm) Freezer - Interior Depth 15.25" (39 cm) Thermostat Type Dial                                                                                                                                                                                                                                                                                                                                                                                                                                                                                                                                                                                                                                                                                                                                                                              | Crisper Qty                   | 1               |  |  |
| Interior Light  Refrigerator - Interior Height  Refrigerator - Interior Width Refrigerator - Interior Depth Refrigerator - Shelf Type Refrigerator - Shelf Type Refrigerator - Shelf Qty Refrigerator - Full Door Shelves  Freezer - Interior Height Freezer - Interior Width Preezer - Interior Depth 15.25" (39 cm) Thermostat Type  Au.0" (102 cm) 19.5" (50 cm) 19.5" (50 cm) 19.5" (52 cm) 15.25" (39 cm)                                                                                                                                                                                                                                                                                                                                                                                                                                                                                                                                                                                                                                                                                                                                                                      | Crisper Finish                | Transparent     |  |  |
| Refrigerator - Interior Height  Refrigerator - Interior Width 21.25" (54 cm)  Refrigerator - Interior Depth 19.5" (50 cm)  Refrigerator - Shelf Type Glass  Refrigerator - Shelf Qty 2  Refrigerator - Full Door 6 Shelves  Freezer - Interior Height 16.0" (41 cm)  Freezer - Interior Width 20.5" (52 cm)  Freezer - Interior Depth 15.25" (39 cm)  Thermostat Type Dial                                                                                                                                                                                                                                                                                                                                                                                                                                                                                                                                                                                                                                                                                                                                                                                                          | Crisper Cover                 | Glass           |  |  |
| Height Refrigerator - Interior Width 21.25" (54 cm) Refrigerator - Interior Depth 19.5" (50 cm) Refrigerator - Shelf Type Glass Refrigerator - Shelf Qty 2 Refrigerator - Full Door 6 Shelves Freezer - Interior Height 16.0" (41 cm) Freezer - Interior Width 20.5" (52 cm) Freezer - Interior Depth 15.25" (39 cm) Thermostat Type Dial                                                                                                                                                                                                                                                                                                                                                                                                                                                                                                                                                                                                                                                                                                                                                                                                                                           | Interior Light                | Yes             |  |  |
| Refrigerator - Interior Depth 19.5" (50 cm)  Refrigerator - Shelf Type Glass  Refrigerator - Shelf Qty 2  Refrigerator - Full Door 6 Shelves  Freezer - Interior Height 16.0" (41 cm)  Freezer - Interior Width 20.5" (52 cm)  Freezer - Interior Depth 15.25" (39 cm)  Thermostat Type Dial                                                                                                                                                                                                                                                                                                                                                                                                                                                                                                                                                                                                                                                                                                                                                                                                                                                                                        |                               | 40.0" (102 cm)  |  |  |
| Refrigerator - Shelf Type Glass Refrigerator - Shelf Qty 2 Refrigerator - Full Door 6 Shelves Freezer - Interior Height 16.0" (41 cm) Freezer - Interior Width 20.5" (52 cm) Freezer - Interior Depth 15.25" (39 cm) Thermostat Type Dial                                                                                                                                                                                                                                                                                                                                                                                                                                                                                                                                                                                                                                                                                                                                                                                                                                                                                                                                           | Refrigerator - Interior Width | 21.25" (54 cm)  |  |  |
| Refrigerator - Shelf Qty 2  Refrigerator - Full Door 6 Shelves  Freezer - Interior Height 16.0" (41 cm)  Freezer - Interior Width 20.5" (52 cm)  Freezer - Interior Depth 15.25" (39 cm)  Thermostat Type Dial                                                                                                                                                                                                                                                                                                                                                                                                                                                                                                                                                                                                                                                                                                                                                                                                                                                                                                                                                                      | Refrigerator - Interior Depth | 19.5" (50 cm)   |  |  |
| Refrigerator - Full Door Shelves  Freezer - Interior Height 16.0" (41 cm)  Freezer - Interior Width 20.5" (52 cm)  Freezer - Interior Depth 15.25" (39 cm)  Thermostat Type Dial                                                                                                                                                                                                                                                                                                                                                                                                                                                                                                                                                                                                                                                                                                                                                                                                                                                                                                                                                                                                    | Refrigerator - Shelf Type     | Glass           |  |  |
| Shelves  Freezer - Interior Height 16.0" (41 cm)  Freezer - Interior Width 20.5" (52 cm)  Freezer - Interior Depth 15.25" (39 cm)  Thermostat Type Dial                                                                                                                                                                                                                                                                                                                                                                                                                                                                                                                                                                                                                                                                                                                                                                                                                                                                                                                                                                                                                             | Refrigerator - Shelf Qty      | 2               |  |  |
| Freezer - Interior Width 20.5" (52 cm) Freezer - Interior Depth 15.25" (39 cm) Thermostat Type Dial                                                                                                                                                                                                                                                                                                                                                                                                                                                                                                                                                                                                                                                                                                                                                                                                                                                                                                                                                                                                                                                                                 |                               | 6               |  |  |
| Freezer - Interior Depth 15.25" (39 cm) Thermostat Type Dial                                                                                                                                                                                                                                                                                                                                                                                                                                                                                                                                                                                                                                                                                                                                                                                                                                                                                                                                                                                                                                                                                                                        | Freezer - Interior Height     | 16.0" (41 cm)   |  |  |
| Thermostat Type Dial                                                                                                                                                                                                                                                                                                                                                                                                                                                                                                                                                                                                                                                                                                                                                                                                                                                                                                                                                                                                                                                                                                                                                                | Freezer - Interior Width      | 20.5" (52 cm)   |  |  |
|                                                                                                                                                                                                                                                                                                                                                                                                                                                                                                                                                                                                                                                                                                                                                                                                                                                                                                                                                                                                                                                                                                                                                                                     | Freezer - Interior Depth      | 15.25" (39 cm)  |  |  |
| Refrigerant Type R134a                                                                                                                                                                                                                                                                                                                                                                                                                                                                                                                                                                                                                                                                                                                                                                                                                                                                                                                                                                                                                                                                                                                                                              | Thermostat Type               | Dial            |  |  |
|                                                                                                                                                                                                                                                                                                                                                                                                                                                                                                                                                                                                                                                                                                                                                                                                                                                                                                                                                                                                                                                                                                                                                                                     | Refrigerant Type              | R134a           |  |  |
| Level Legs 2                                                                                                                                                                                                                                                                                                                                                                                                                                                                                                                                                                                                                                                                                                                                                                                                                                                                                                                                                                                                                                                                                                                                                                        | Level Legs                    | 2               |  |  |
| Compressor Step Height 8.0" (20 cm)                                                                                                                                                                                                                                                                                                                                                                                                                                                                                                                                                                                                                                                                                                                                                                                                                                                                                                                                                                                                                                                                                                                                                 | Compressor Step Height        | 8.0" (20 cm)    |  |  |
| Compressor Step Width 21.0" (53 cm)                                                                                                                                                                                                                                                                                                                                                                                                                                                                                                                                                                                                                                                                                                                                                                                                                                                                                                                                                                                                                                                                                                                                                 | Compressor Step Width         | 21.0" (53 cm)   |  |  |