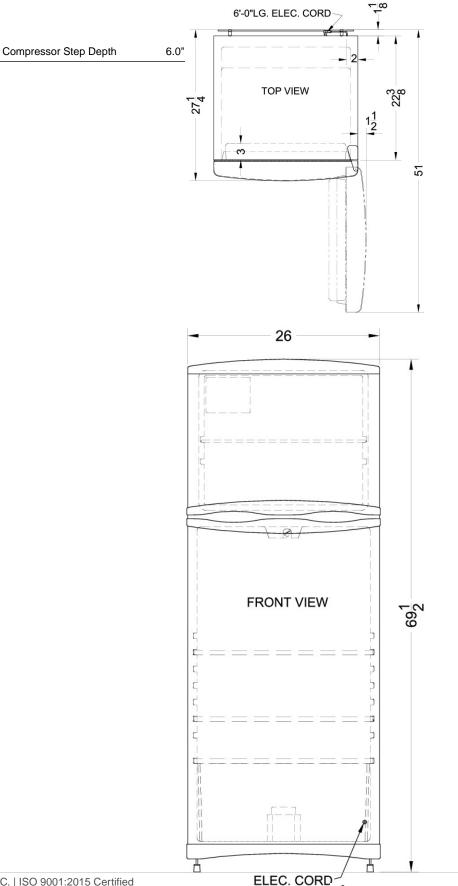

#### 69.5" x 26" x 26" (H x W x D)

DISCONTINUED; For a similar product, see the FF1426PL

### **FF1425SS Specifications:**

| Overview                            |                        |
|-------------------------------------|------------------------|
| Height of Cabinet                   | 69.5" (177 cm)         |
| Width                               | 26.0" (66 cm)          |
| Depth                               | 26.0" (66 cm)          |
| Depth with door at 90°              | 51.0" (130 cm)         |
| Capacity                            | 12.5 cu.ft. (354<br>L) |
| Defrost Type                        | Frost-Free             |
| Door                                | Stainless Steel        |
| Cabinet                             | Platinum               |
| US Electrical Safety                | UL                     |
| Energy Usage/Year                   | 419.0kWh/year          |
| Voltage/Frequency                   | 115 V AC/60 Hz         |
| Parts & Labor Warranty              | 1 Year                 |
| Compressor Warranty                 | 5 Years                |
| UPC                                 | 761101005614           |
| Refrigerator-Freezer                |                        |
| Door Swing                          | RHD                    |
| Reversible                          | No                     |
| Adjustable Shelves                  | Yes                    |
| Crisper Qty                         | 1                      |
| Crisper Finish                      | Transparent            |
| Crisper Cover                       | Glass                  |
| Interior Light                      | Yes                    |
| Refrigerator - Interior<br>Height   | 40.0" (102 cm)         |
| Refrigerator - Interior Width       | 21.25" (54 cm)         |
| Refrigerator - Interior Depth       | 19.5" (50 cm)          |
| Refrigerator - Shelf Type           | Glass                  |
| Refrigerator - Shelf Qty            | 2                      |
| Refrigerator - Full Door<br>Shelves | 6                      |
| Freezer - Interior Height           | 16.0" (41 cm)          |
| Freezer - Interior Width            | 20.5" (52 cm)          |
| Freezer - Interior Depth            | 15.25" (39 cm)         |
| Thermostat Type                     | Dial                   |
| Refrigerant Type                    | R134a                  |
| Level Legs                          | 2                      |
| Compressor Step Height              | 8.0" (20 cm)           |
| Compressor Step Width               | 21.0" (53 cm)          |