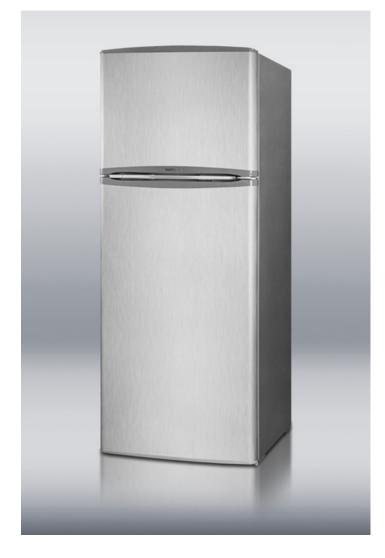

# **FF1425SS**

#### 69.5" x 26" x 26" (H x W x D)

DISCONTINUED; For a similar product, see the FF1426PL

#### **Highlights:**

Slim 26" footprint is ideal for smaller kitchens Deluxe interior is fully featured and full of space Stainless steel doors bring modern style to any setting