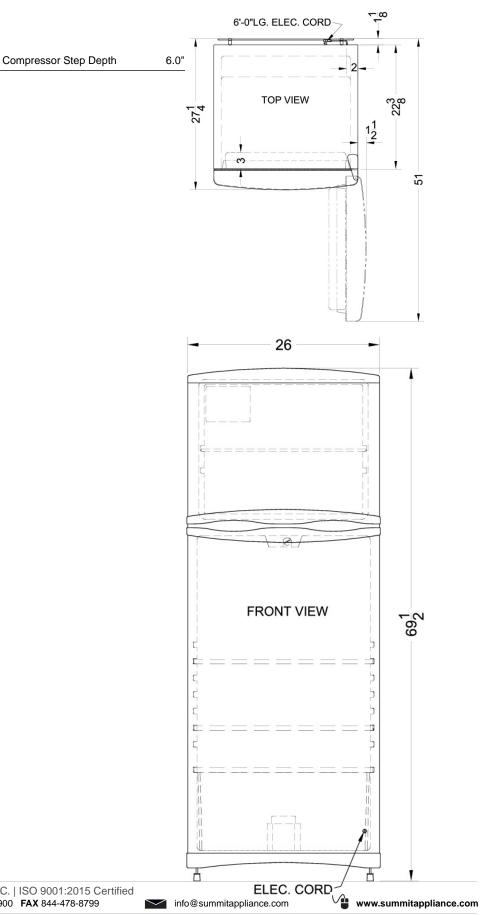

### FF1410WIM Specifications:

| Overview                                                                                                                                                                                                                                                     |                                                                                              |
|--------------------------------------------------------------------------------------------------------------------------------------------------------------------------------------------------------------------------------------------------------------|----------------------------------------------------------------------------------------------|
| Height of Cabinet                                                                                                                                                                                                                                            | 69.5" (177 cm)                                                                               |
| Width                                                                                                                                                                                                                                                        | 26.0" (66 cm)                                                                                |
| Depth                                                                                                                                                                                                                                                        | 26.0" (66 cm)                                                                                |
| Depth with door at 90°                                                                                                                                                                                                                                       | 51.0" (130 cm)                                                                               |
| Capacity                                                                                                                                                                                                                                                     | 12.5 cu.ft. (354<br>L)                                                                       |
| Defrost Type                                                                                                                                                                                                                                                 | Frost-Free                                                                                   |
| Door                                                                                                                                                                                                                                                         | White                                                                                        |
| Cabinet                                                                                                                                                                                                                                                      | White                                                                                        |
| US Electrical Safety                                                                                                                                                                                                                                         | UL                                                                                           |
| Energy Usage/Year                                                                                                                                                                                                                                            | 419.0kWh/year                                                                                |
| Voltage/Frequency                                                                                                                                                                                                                                            | 115 V AC/60 Hz                                                                               |
| Parts & Labor Warranty                                                                                                                                                                                                                                       | 1 Year                                                                                       |
| Compressor Warranty                                                                                                                                                                                                                                          | 5 Years                                                                                      |
| UPC                                                                                                                                                                                                                                                          | 761101013053                                                                                 |
| Refrigerator-Freezer                                                                                                                                                                                                                                         |                                                                                              |
| Door Swing                                                                                                                                                                                                                                                   | RHD                                                                                          |
| Reversible                                                                                                                                                                                                                                                   | Yes                                                                                          |
| Adjustable Shelves                                                                                                                                                                                                                                           | Yes                                                                                          |
| Crisper Qty                                                                                                                                                                                                                                                  | 1                                                                                            |
| Crisper Finish                                                                                                                                                                                                                                               | Transparent                                                                                  |
| Crisper Cover                                                                                                                                                                                                                                                | Glass                                                                                        |
| Interior Light                                                                                                                                                                                                                                               | Yes                                                                                          |
| Refrigerator - Interior                                                                                                                                                                                                                                      |                                                                                              |
| Height                                                                                                                                                                                                                                                       | 40.0" (102 cm)                                                                               |
| Height Refrigerator - Interior Width                                                                                                                                                                                                                         | 40.0" (102 cm)<br>21.25" (54 cm)                                                             |
|                                                                                                                                                                                                                                                              |                                                                                              |
| Refrigerator - Interior Width                                                                                                                                                                                                                                | 21.25" (54 cm)                                                                               |
| Refrigerator - Interior Width Refrigerator - Interior Depth                                                                                                                                                                                                  | 21.25" (54 cm)<br>19.5" (50 cm)                                                              |
| Refrigerator - Interior Width Refrigerator - Interior Depth Refrigerator - Shelf Type                                                                                                                                                                        | 21.25" (54 cm)<br>19.5" (50 cm)<br>Glass                                                     |
| Refrigerator - Interior Width Refrigerator - Interior Depth Refrigerator - Shelf Type Refrigerator - Shelf Qty Refrigerator - Full Door                                                                                                                      | 21.25" (54 cm)<br>19.5" (50 cm)<br>Glass<br>2                                                |
| Refrigerator - Interior Width Refrigerator - Interior Depth Refrigerator - Shelf Type Refrigerator - Shelf Qty Refrigerator - Full Door Shelves                                                                                                              | 21.25" (54 cm)<br>19.5" (50 cm)<br>Glass<br>2                                                |
| Refrigerator - Interior Width Refrigerator - Interior Depth Refrigerator - Shelf Type Refrigerator - Shelf Qty Refrigerator - Full Door Shelves Freezer - Interior Height                                                                                    | 21.25" (54 cm) 19.5" (50 cm) Glass 2 6 16.0" (41 cm)                                         |
| Refrigerator - Interior Width Refrigerator - Interior Depth Refrigerator - Shelf Type Refrigerator - Shelf Qty Refrigerator - Full Door Shelves Freezer - Interior Height Freezer - Interior Width                                                           | 21.25" (54 cm) 19.5" (50 cm) Glass 2 6 16.0" (41 cm) 20.5" (52 cm)                           |
| Refrigerator - Interior Width Refrigerator - Interior Depth Refrigerator - Shelf Type Refrigerator - Shelf Qty Refrigerator - Full Door Shelves Freezer - Interior Height Freezer - Interior Width Freezer - Interior Depth                                  | 21.25" (54 cm) 19.5" (50 cm) Glass 2 6 16.0" (41 cm) 20.5" (52 cm) 15.25" (39 cm)            |
| Refrigerator - Interior Width Refrigerator - Interior Depth Refrigerator - Shelf Type Refrigerator - Shelf Qty Refrigerator - Full Door Shelves Freezer - Interior Height Freezer - Interior Width Freezer - Interior Depth Thermostat Type                  | 21.25" (54 cm) 19.5" (50 cm) Glass 2 6 16.0" (41 cm) 20.5" (52 cm) 15.25" (39 cm) Dial       |
| Refrigerator - Interior Width Refrigerator - Interior Depth Refrigerator - Shelf Type Refrigerator - Shelf Qty Refrigerator - Full Door Shelves Freezer - Interior Height Freezer - Interior Width Freezer - Interior Depth Thermostat Type Refrigerant Type | 21.25" (54 cm) 19.5" (50 cm) Glass 2 6 16.0" (41 cm) 20.5" (52 cm) 15.25" (39 cm) Dial R134a |