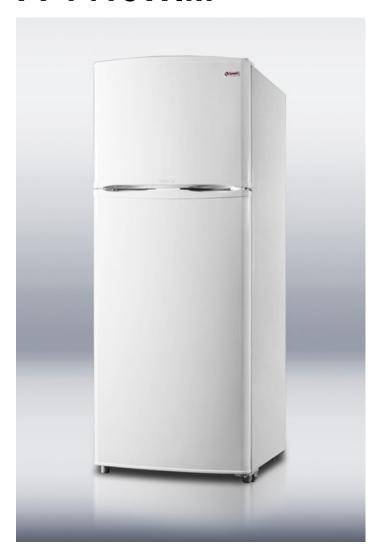

## **FF1410WIM**

69.5" x 26" x 26" (H x W x D)

DISCONTINUED: Replaced by the FF1414WIM

### **Highlights:**

Unique 26" footprint fits easily in tight kitchens while offering generous storage capacity

Deluxe interior is fully featured for storage convenience

Keep a constant supply of ice with a factory installed icemaker

#### **Product Features:**

| Frost-free operation        | No-frost convenience for reduced user maintenance                                                             |
|-----------------------------|---------------------------------------------------------------------------------------------------------------|
| 26" footprint               | Perfectly sized for tight spaces                                                                              |
| Large capacity              | Over 12 cubic feet of storage inside                                                                          |
| Factory-installed ice maker | Forget the plastic trays and enjoy the convenience of ready-made ice in your freezer                          |
| Interior light              | Automatically illuminates when you open the door                                                              |
| Adjustable glass shelves    | Rearrange your refrigerator space to accommodate all shapes and sizes or remove shelves for a simple clean-up |
| Fruit and vegetable crisper | Get the longest life and best taste out of produce by storing it in a convenient slide drawer                 |
| Door storage                | Store large bottles right on the door for easy access                                                         |