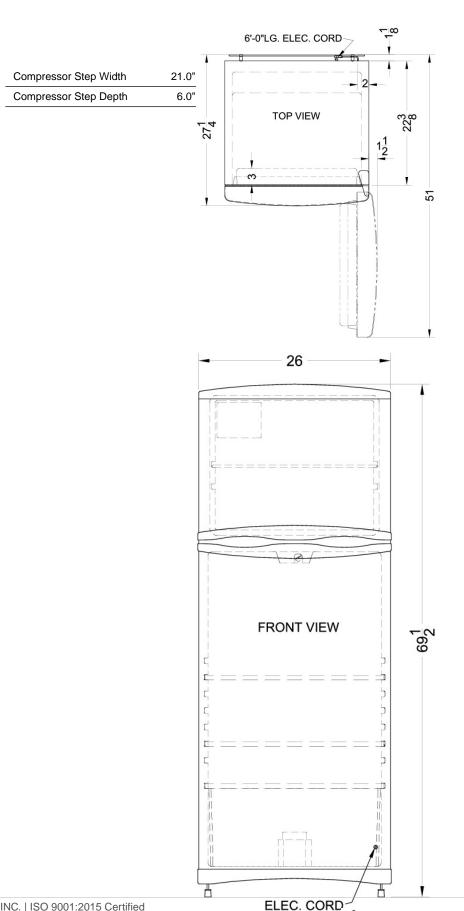

# **FF1410W**

69.5" x 26" x 26" (H x W x D)

DISCONTINUED: Replaced by the FF1414W

### FF1410W Specifications:

| Overview                            |                        |  |
|-------------------------------------|------------------------|--|
| Height of Cabinet                   | 69.5" (177 cm)         |  |
| Width                               | 26.0" (66 cm)          |  |
| Depth                               | 26.0" (66 cm)          |  |
| Depth with door at 90°              | 51.0" (130 cm)         |  |
| Capacity                            | 12.5 cu.ft. (354<br>L) |  |
| Defrost Type                        | Frost-Free             |  |
| Door                                | White                  |  |
| Cabinet                             | White                  |  |
| US Electrical Safety                | UL                     |  |
| Canadian Electrical Safety          | ULC                    |  |
| Energy Usage/Year                   | 419.0kWh/year          |  |
| Voltage/Frequency                   | 115 V AC/60 Hz         |  |
| Parts & Labor Warranty              | 1 Year                 |  |
| Compressor Warranty                 | 5 Years                |  |
| UPC                                 | 761101001302           |  |
| Refrigerator-Freezer                |                        |  |
| Door Swing                          | RHD                    |  |
| Reversible                          | Yes                    |  |
| Adjustable Shelves                  | Yes                    |  |
| Crisper Qty                         | 1                      |  |
| Crisper Finish                      | Transparent            |  |
| Crisper Cover                       | Glass                  |  |
| Interior Light                      | Yes                    |  |
| Refrigerator - Interior<br>Height   | 40.0" (102 cm)         |  |
| Refrigerator - Interior Width       | 21.25" (54 cm)         |  |
| Refrigerator - Interior Depth       | 19.5" (50 cm)          |  |
| Refrigerator - Shelf Type           | Glass                  |  |
| Refrigerator - Shelf Qty            | 2                      |  |
| Refrigerator - Full Door<br>Shelves | 6                      |  |
| Freezer - Interior Height           | 16.0" (41 cm)          |  |
| Freezer - Interior Width            | 20.5" (52 cm)          |  |
| Freezer - Interior Depth            | 15.25" (39 cm)         |  |
| Thermostat Type                     | Dial                   |  |
| Refrigerant Type                    | R134a                  |  |
| Level Legs                          | 2                      |  |
| Compressor Step Height              | 8.0" (20 cm)           |  |