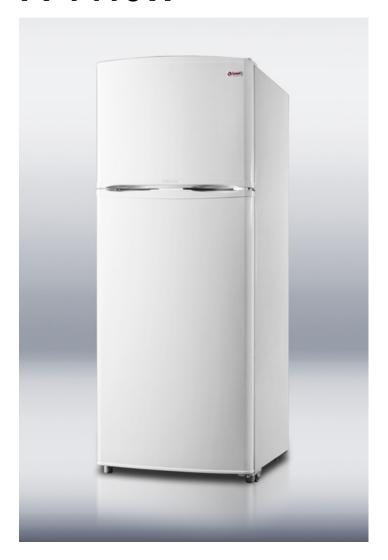

# **FF1410W**

69.5" x 26" x 26" (H x W x D)

DISCONTINUED: Replaced by the FF1414W

### **Highlights:**

Unique 26 inch footprint fits easily in tight kitchens

Deluxe interior is fully featured for storage convenience

True frost-free operation saves on maintenance by preventing icy buildup

#### **Product Features:**

| Frost-free operation        | No-frost convenience for reduced user maintenance                                                             |  |
|-----------------------------|---------------------------------------------------------------------------------------------------------------|--|
| 26" footprint               | Perfectly sized for tight spaces                                                                              |  |
| Large capacity              | Over 12 cubic feet of storage inside                                                                          |  |
| Interior light              | Automatically illuminates when you open the door                                                              |  |
| Adjustable glass shelves    | Rearrange your refrigerator space to accommodate all shapes and sizes or remove shelves for a simple clean-up |  |
| Fruit and vegetable crisper | Get the longest life and best taste out of produce by storing it in a convenient slide drawer                 |  |
| Door storage                | Store large bottles right on the door for easy access                                                         |  |
| Adjustable thermostat       | Control your food's temperature with ease and accuracy                                                        |  |