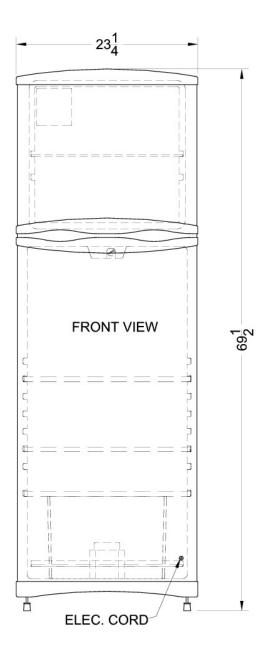

### FF1325SSIM Specifications:

| Overview                            |                         |  |
|-------------------------------------|-------------------------|--|
| Height of Cabinet                   | 69.5" (177 cm)          |  |
| Width                               | 23.25" (59 cm)          |  |
| Depth                               | 25.13" (64 cm)          |  |
| Depth with door at 90°              | 45.5" (116 cm)          |  |
| Capacity                            | 10.18 cu.ft. (288<br>L) |  |
| Defrost Type                        | Frost-Free              |  |
| Door                                | Stainless Steel         |  |
| Cabinet                             | Platinum                |  |
| US Electrical Safety                | UL                      |  |
| Energy Usage/Year                   | 386.0kWh/year           |  |
| Amps                                | 2.6                     |  |
| Parts & Labor Warranty              | 1 Year                  |  |
| Compressor Warranty                 | 5 Years                 |  |
| UPC                                 | 761101012193            |  |
| Refrigerator-Freezer                |                         |  |
| Door Swing                          | RHD                     |  |
| Reversible                          | Yes                     |  |
| Adjustable Shelves                  | Yes                     |  |
| Crisper Qty                         | 2                       |  |
| Crisper Finish                      | Transparent             |  |
| Crisper Cover                       | Glass                   |  |
| Interior Light                      | Yes                     |  |
| Refrigerator - Interior<br>Height   | 37.0" (94 cm)           |  |
| Refrigerator - Interior<br>Width    | 18.5" (47 cm)           |  |
| Refrigerator - Interior<br>Depth    | 14.0" (36 cm)           |  |
| Refrigerator - Shelf Type           | Glass                   |  |
| Refrigerator - Shelf Qty            | 2                       |  |
| Refrigerator - Full Door<br>Shelves | 4                       |  |
| Freezer - Interior Height           | 19.5" (50 cm)           |  |
| Freezer - Interior Width            | 18.5" (47 cm)           |  |
| Freezer - Interior Depth            | 10.5" (27 cm)           |  |
| Freezer - Shelf Type                | Wire                    |  |
| Freezer - Shelf Qty                 | 1                       |  |
| Freezer - Full Door<br>Shelves      | 2                       |  |