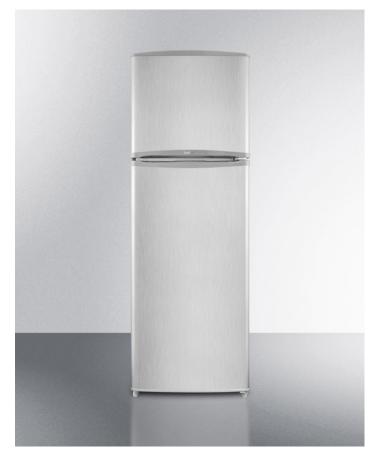

# FF1325SSIM

69.5" x 23.25" x 25.13" (H x W x D)

Frost-free refrigerator-freezer in platinum and stainless steel finish, with icemaker and 10.1 cu.ft. capacity

#### **Highlights:**

Extremely narrow width fits into even the tightest spaces Stainless steel door brings modern style into the kitchen Factory-installed ice maker adds convenience

#### **Product Features:**

| Frost-free operation       | No-frost system simplifies maintenance                                                                        |  |
|----------------------------|---------------------------------------------------------------------------------------------------------------|--|
| Thin-line design           | Limited space is no problem for our thin-line models, designed specifically for those hard-to-fit spots       |  |
| Large capacity             | Over 10 cu.ft. of storage room inside                                                                         |  |
| Stainless steel doors      | Modern style meets timeless durability with fingerprint-proof doors on both the refrigerator and freezer      |  |
| Platinum cabinet           | A unique but subtle color to compliment the stainless steel front                                             |  |
| Reversible doors           | Keep your options flexible with a reversible door that's easy to switch when your arrangement changes         |  |
| Factory-installed icemaker | Forget the plastic trays and enjoy the convenience of ready-made ice in your freezer                          |  |
| Interior light             | Automatically illuminates when you open the door                                                              |  |
| Adjustable glass shelves   | Rearrange your refrigerator space to accommodate all shapes and sizes or remove shelves for a simple clean-up |  |