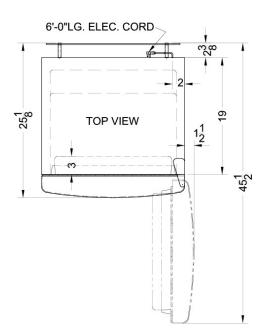

### FF1325SSIM Specifications:

| Overview                            |                         |  |
|-------------------------------------|-------------------------|--|
| Height of Cabinet                   | 69.5" (177 cm)          |  |
| Width                               | 23.25" (59 cm)          |  |
| Depth                               | 25.13" (64 cm)          |  |
| Depth with door at 90°              | 45.5" (116 cm)          |  |
| Capacity                            | 10.18 cu.ft. (288<br>L) |  |
| Defrost Type                        | Frost-Free              |  |
| Door                                | Stainless Steel         |  |
| Cabinet                             | Platinum                |  |
| US Electrical Safety                | UL                      |  |
| Energy Usage/Year                   | 386.0kWh/year           |  |
| Amps                                | 2.6                     |  |
| Parts & Labor Warranty              | 1 Year                  |  |
| Compressor Warranty                 | 5 Years                 |  |
| UPC                                 | 761101012193            |  |
| Refrigerator-Freezer                |                         |  |
| Door Swing                          | RHD                     |  |
| Reversible                          | Yes                     |  |
| Adjustable Shelves                  | Yes                     |  |
| Crisper Qty                         | 2                       |  |
| Crisper Finish                      | Transparent             |  |
| Crisper Cover                       | Glass                   |  |
| Interior Light                      | Yes                     |  |
| Refrigerator - Interior<br>Height   | 37.0" (94 cm)           |  |
| Refrigerator - Interior<br>Width    | 18.5" (47 cm)           |  |
| Refrigerator - Interior<br>Depth    | 14.0" (36 cm)           |  |
| Refrigerator - Shelf Type           | Glass                   |  |
| Refrigerator - Shelf Qty            | 2                       |  |
| Refrigerator - Full Door<br>Shelves | 4                       |  |
| Freezer - Interior Height           | 19.5" (50 cm)           |  |
| Freezer - Interior Width            | 18.5" (47 cm)           |  |
| Freezer - Interior Depth            | 10.5" (27 cm)           |  |
| Freezer - Shelf Type                | Wire                    |  |
| Freezer - Shelf Qty                 | 1                       |  |
| Freezer - Full Door<br>Shelves      | 2                       |  |