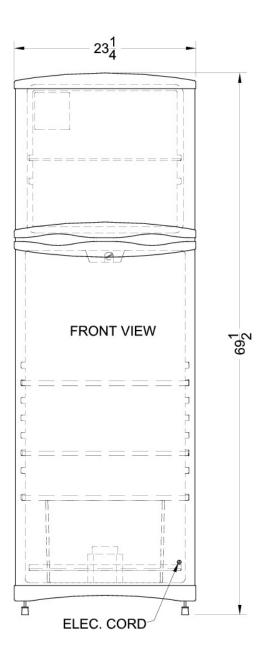

## FF1325SS

69.5" x 23.25" x 25.13" (H x W x D)

Frost-free refrigerator-freezer in platinum and stainless steel finish with 10.1 cu.ft. capacity

### FF1325SS Specifications:

| Overview                            |                         |
|-------------------------------------|-------------------------|
| Height of Cabinet                   | 69.5" (177 cm)          |
| Width                               | 23.25" (59 cm)          |
| Depth                               | 25.13" (64 cm)          |
| Depth with door at 90°              | 45.5" (116 cm)          |
| Capacity                            | 10.18 cu.ft. (288<br>L) |
| Defrost Type                        | Frost-Free              |
| Door                                | Stainless Steel         |
| Cabinet                             | Platinum                |
| US Electrical Safety                | UL                      |
| Canadian Electrical Safety          | ULC                     |
| Energy Usage/Year                   | 386.0kWh/year           |
| Amps                                | 2.6                     |
| Parts & Labor Warranty              | 1 Year                  |
| Compressor Warranty                 | 5 Years                 |
| UPC                                 | 761101005546            |
| Refrigerator-Freezer                |                         |
| Door Swing                          | RHD                     |
| Reversible                          | Yes                     |
| Adjustable Shelves                  | Yes                     |
| Crisper Qty                         | 2                       |
| Crisper Finish                      | Transparent             |
| Crisper Cover                       | Glass                   |
| Interior Light                      | Yes                     |
| Refrigerator - Interior<br>Height   | 37.0" (94 cm)           |
| Refrigerator - Interior<br>Width    | 18.5" (47 cm)           |
| Refrigerator - Interior<br>Depth    | 14.0" (36 cm)           |
| Refrigerator - Shelf Type           | Glass                   |
| Refrigerator - Shelf Qty            | 2                       |
| Refrigerator - Full Door<br>Shelves | 4                       |
| Freezer - Interior Height           | 19.5" (50 cm)           |
| Freezer - Interior Width            | 18.5" (47 cm)           |
| Freezer - Interior Depth            | 10.5" (27 cm)           |
| Freezer - Shelf Type                | Wire                    |
| Freezer - Shelf Qty                 | 1                       |