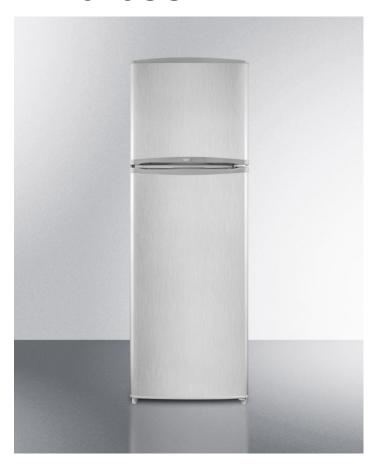

### SUMMIT

## FF1325SS

69.5" x 23.25" x 25.13" (H x W x D)

Frost-free refrigerator-freezer in platinum and stainless steel finish with 10.1 cu.ft. capacity

### **Highlights:**

Extremely narrow width fits into even the tightest spaces

Stainless steel doors bring modern style into the kitchen

Large capacity meets all your storage needs