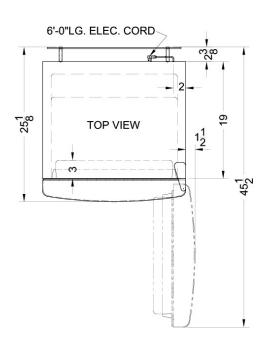

### FF1325SS Specifications:

| Overview                            |                         |
|-------------------------------------|-------------------------|
| Height of Cabinet                   | 69.5" (177 cm)          |
| Width                               | 23.25" (59 cm)          |
| Depth                               | 25.13" (64 cm)          |
| Depth with door at 90°              | 45.5" (116 cm)          |
| Capacity                            | 10.18 cu.ft. (288<br>L) |
| Defrost Type                        | Frost-Free              |
| Door                                | Stainless Steel         |
| Cabinet                             | Platinum                |
| US Electrical Safety                | UL                      |
| Canadian Electrical Safety          | ULC                     |
| Energy Usage/Year                   | 386.0kWh/year           |
| Amps                                | 2.6                     |
| Parts & Labor Warranty              | 1 Year                  |
| Compressor Warranty                 | 5 Years                 |
| UPC                                 | 761101005546            |
| Refrigerator-Freezer                |                         |
| Door Swing                          | RHD                     |
| Reversible                          | Yes                     |
| Adjustable Shelves                  | Yes                     |
| Crisper Qty                         | 2                       |
| Crisper Finish                      | Transparent             |
| Crisper Cover                       | Glass                   |
| Interior Light                      | Yes                     |
| Refrigerator - Interior<br>Height   | 37.0" (94 cm)           |
| Refrigerator - Interior<br>Width    | 18.5" (47 cm)           |
| Refrigerator - Interior<br>Depth    | 14.0" (36 cm)           |
| Refrigerator - Shelf Type           | Glass                   |
| Refrigerator - Shelf Qty            | 2                       |
| Refrigerator - Full Door<br>Shelves | 4                       |
| Freezer - Interior Height           | 19.5" (50 cm)           |
| Freezer - Interior Width            | 18.5" (47 cm)           |
| Freezer - Interior Depth            | 10.5" (27 cm)           |
| Freezer - Shelf Type                | Wire                    |
| Freezer - Shelf Qty                 | 1                       |