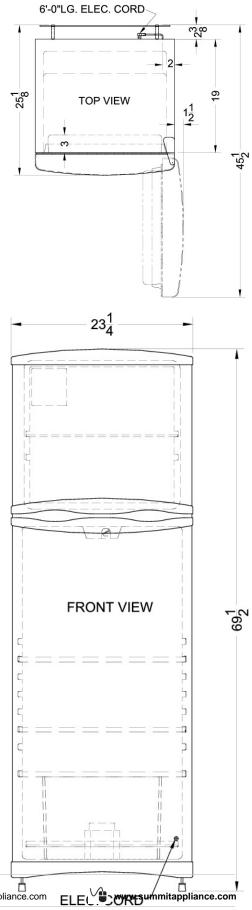

# **FF1320WIM**

69.5" x 23.25" x 25.13" (H x W x D)

Large capacity counter-depth refrigerator-freezer with frost-free operation and factory installed icemaker

### FF1320WIM Specifications:

| Overview                            |                         |
|-------------------------------------|-------------------------|
| Height of Cabinet                   | 69.5" (177 cm)          |
| Width                               | 23.25" (59 cm)          |
| Depth                               | 25.13" (64 cm)          |
| Depth with Handle                   | 25.13" (64 cm)          |
| Depth with door at 90°              | 45.5" (116 cm)          |
| Capacity                            | 10.18 cu.ft. (288<br>L) |
| Defrost Type                        | Frost-Free              |
| Door                                | White                   |
| Cabinet                             | White                   |
| US Electrical Safety                | UL                      |
| Energy Usage/Year                   | 386.0kWh/year           |
| Amps                                | 2.6                     |
| Parts & Labor Warranty              | 1 Year                  |
| Compressor Warranty                 | 5 Years                 |
| UPC                                 | 761101012209            |
| Refrigerator-Freezer                |                         |
| Door Swing                          | RHD                     |
| Reversible                          | Yes                     |
| Adjustable Shelves                  | Yes                     |
| Crisper Qty                         | 1                       |
| Crisper Finish                      | Transparent             |
| Crisper Cover                       | Glass                   |
| Interior Light                      | Yes                     |
| Refrigerator - Interior<br>Height   | 37.0" (94 cm)           |
| Refrigerator - Interior<br>Width    | 18.5" (47 cm)           |
| Refrigerator - Interior<br>Depth    | 14.0" (36 cm)           |
| Refrigerator - Shelf Type           | Glass                   |
| Refrigerator - Shelf Qty            | 2                       |
| Refrigerator - Full Door<br>Shelves | 6                       |
| Freezer - Interior Height           | 19.5" (50 cm)           |
| Freezer - Interior Width            | 18.5" (47 cm)           |
| Freezer - Interior Depth            | 10.5" (27 cm)           |
| Thermostat Type                     | Dial                    |
| Refrigerant Type                    | R134a                   |
| Refrigerant Amount                  | 4.5 oz.                 |
|                                     |                         |