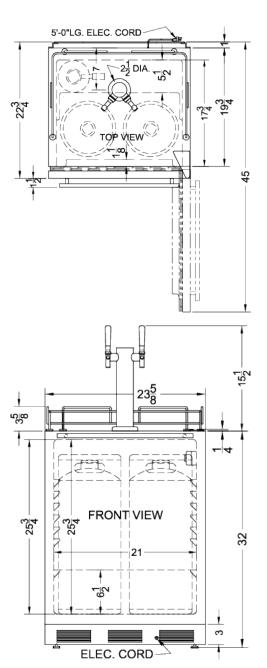

## **SBC58BLBIADATWINCFB Specifications:**

| Nominal Height         32.0" (8°           Height of Cabinet         32.0" (8°           Height to Hinge Cap         32.25" (8°           Nominal Width         24.0" (6°           Width         23.63" (6°           Nominal Depth         23.75" (6° | 1 cm)<br>2 cm)<br>1 cm) |
|---------------------------------------------------------------------------------------------------------------------------------------------------------------------------------------------------------------------------------------------------------|-------------------------|
| Height to Hinge Cap         32.25" (82           Nominal Width         24.0" (62           Width         23.63" (60           Nominal Depth         23.0" (58                                                                                           | 2 cm)<br>1 cm)          |
| Nominal Width         24.0" (6°           Width         23.63" (6°           Nominal Depth         23.0" (58°                                                                                                                                           | 1 cm)                   |
| Width         23.63" (60           Nominal Depth         23.0" (58                                                                                                                                                                                      |                         |
| Nominal Depth 23.0" (58                                                                                                                                                                                                                                 | ) cm)                   |
| · · · · · · · · · · · · · · · · · · ·                                                                                                                                                                                                                   |                         |
| Donth 00.75" (50                                                                                                                                                                                                                                        | <br>3 cm)               |
| Depth 22.75" (58                                                                                                                                                                                                                                        | <br>3 cm)               |
| Depth with Handle 24.25" (62                                                                                                                                                                                                                            | <br>2 cm)               |
| Depth with door at 90° 45.0" (114                                                                                                                                                                                                                       | 4 cm)                   |
| Capacity 5.5 cu.ft. (1                                                                                                                                                                                                                                  | 56 L)                   |
| Defrost Type Autor                                                                                                                                                                                                                                      | matic                   |
| Door Stainless                                                                                                                                                                                                                                          | Steel                   |
| Cabinet                                                                                                                                                                                                                                                 | Black                   |
| US Electrical Safety                                                                                                                                                                                                                                    | ETL                     |
| Canadian Electrical E<br>Safety                                                                                                                                                                                                                         | TL-C                    |
| Sanitation E                                                                                                                                                                                                                                            | TL-S                    |
| Amps                                                                                                                                                                                                                                                    | 1.2                     |
| Voltage/Frequency 115 V AC/6                                                                                                                                                                                                                            | <br>60 Hz               |
| Weight 110.0 lbs. (5                                                                                                                                                                                                                                    | 0 kg)                   |
| Parts & Labor Warranty 1                                                                                                                                                                                                                                | Year                    |
| Compressor Warranty 5 \                                                                                                                                                                                                                                 | Years                   |
| UPC 76110115                                                                                                                                                                                                                                            | 6668                    |
| Kegerator                                                                                                                                                                                                                                               |                         |
| Door Swing                                                                                                                                                                                                                                              | RHD                     |
| Reversible                                                                                                                                                                                                                                              | Yes                     |
| Tap Kit                                                                                                                                                                                                                                                 | Yes                     |
| Height with Tap 47.5" (123                                                                                                                                                                                                                              | l cm)                   |
| Number of Taps                                                                                                                                                                                                                                          | 2                       |
| Thermostat Type                                                                                                                                                                                                                                         | Dial                    |
| Interior Light                                                                                                                                                                                                                                          | Yes                     |
| F T                                                                                                                                                                                                                                                     | terior                  |
| Fan Type Ex                                                                                                                                                                                                                                             |                         |
|                                                                                                                                                                                                                                                         | 600a                    |
| Refrigerant R                                                                                                                                                                                                                                           | 600a<br>4 oz.           |
| Refrigerant Amount 0.6                                                                                                                                                                                                                                  |                         |
| Refrigerant Refrigerant Amount 0.6                                                                                                                                                                                                                      | 4 oz.                   |
| Refrigerant R Refrigerant Amount 0.6 High Side PSI                                                                                                                                                                                                      | 4 oz.<br>180.0<br>80.0  |

| Interior Depth         | 17.75" (45 cm) |
|------------------------|----------------|
| Compressor Step Height | 6.5" (17 cm)   |
| Compressor Step Width  | 21.0" (53 cm)  |
| Compressor Step Depth  | 5.5" (14 cm)   |
| Temperature Range      | 34º to 43ºF    |