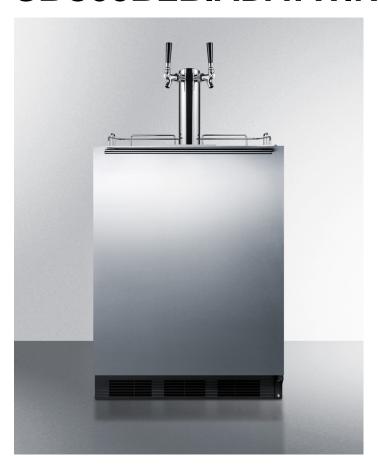

## **SBC58BLBIADATWINCFB**

32.25" x 23.63" x 22.75" (H x W x D)

Built-in undercounter ADA height commercially listed dual tap combination beer and cold brew coffee dispenser with stainless steel door and black cabinet

## **Highlights:**

32 inch height fits under lower ADA compliant counters

Uniquely versatile design lets you dispense both beer and wine

Commercially listed to NSF-7 standards

## **Product Features:**

| Combination Beer + Wine Kegerator | Dual tap kegerator dispenses both beer and wine                                                                                                                                               |  |
|-----------------------------------|-----------------------------------------------------------------------------------------------------------------------------------------------------------------------------------------------|--|
| ADA compliant height              | Sized at 32 inches high (32.25 to hinge cap) for installation under lower ADA compliant counters                                                                                              |  |
| Commercially approved             | ETL-S listed to NSF-7 commercial standards and meets UL-471 for use in foodservice settings                                                                                                   |  |
| Built-in capable                  | Front-breathing design allows fully recessed installation under counters                                                                                                                      |  |
| Complete dual tap kit             | Ships with a complete twin tap kit that includes a dual dispenser tower, regulators, and all the connection equipment you need to serve from a 1/6 beer keg, wine keg, or disposable wine keg |  |
| Stainless steel wrapped door      | 304 grade stainless steel for a professional look with lasting durability                                                                                                                     |  |
| Professional handle               | Thin handle with common 14mm diameter in brushed stainless steel mounted horizontally                                                                                                         |  |
| Adjustable thermostat             | Interior dial thermostat ensures easy temperature management                                                                                                                                  |  |
| Automatic defrost                 | No-frost operation for minimum user maintenance                                                                                                                                               |  |
|                                   |                                                                                                                                                                                               |  |