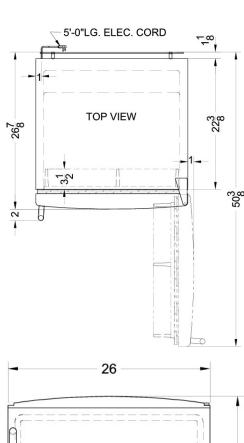

## FF1251WTB Specifications:

| Overview                            |                        |  |  |
|-------------------------------------|------------------------|--|--|
| Height of Cabinet                   | 66.0" (168 cm)         |  |  |
| Width                               | 26.0" (66 cm)          |  |  |
| Depth                               | 25.75" (65 cm)         |  |  |
| Depth with Handle                   | 28.88" (73 cm)         |  |  |
| Depth with door at 90°              | 50.38" (128 cm)        |  |  |
| Capacity                            | 11.6 cu.ft. (328<br>L) |  |  |
| Defrost Type                        | Frost-Free             |  |  |
| Door                                | White                  |  |  |
| Cabinet                             | White                  |  |  |
| US Electrical Safety                | UL                     |  |  |
| Canadian Electrical Safety          | ULC                    |  |  |
| Energy Usage/Year                   | 400.0kWh/year          |  |  |
| Amps                                | 3.0                    |  |  |
| Voltage/Frequency                   | 115 V AC/60 Hz         |  |  |
| Parts & Labor Warranty              | 1 Year                 |  |  |
| Compressor Warranty                 | 5 Years                |  |  |
| Refrigerator-Freezer                |                        |  |  |
| Door Swing                          | RHD                    |  |  |
| Reversible                          | Factory<br>Reversible  |  |  |
| Adjustable Shelves                  | Yes                    |  |  |
| Crisper Qty                         | 1                      |  |  |
| Crisper Finish                      | Transparent            |  |  |
| Crisper Cover                       | Glass                  |  |  |
| Interior Light                      | Yes                    |  |  |
| Refrigerator - Interior<br>Height   | 37.0" (94 cm)          |  |  |
| Refrigerator - Interior Width       | 22.75" (58 cm)         |  |  |
| Refrigerator - Interior<br>Depth    | 20.0" (51 cm)          |  |  |
| Refrigerator - Shelf Type           | Wire                   |  |  |
| Refrigerator - Shelf Qty            | 3                      |  |  |
| Refrigerator - Full Door<br>Shelves | 6                      |  |  |
| Freezer - Interior Height           | 17.5" (44 cm)          |  |  |
| Freezer - Interior Width            | 22.75" (58 cm)         |  |  |
| Freezer - Interior Depth            | 15.5" (39 cm)          |  |  |
|                                     |                        |  |  |
| Thermostat Type                     | Dial                   |  |  |