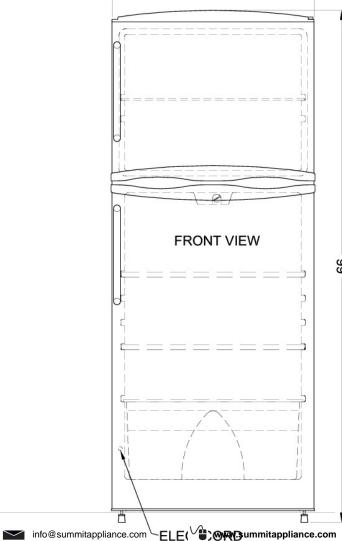

### **Product Features:**

| Frost-free operation                                                                                                                                                                                                                                                                                                                                                                                                                                                                                                                                                                                                                                                                                                                                                                                                                                                                                                                                                                                                                                                                                                                                                                                                                                                                                                                                                                                                                                                                                                                                                                                                                                                                                                                                                                                                                                                                                                                                                                                                                                                                                                           | No-frost convenience for reduced user maintenance                                                                                                                                  |  |
|--------------------------------------------------------------------------------------------------------------------------------------------------------------------------------------------------------------------------------------------------------------------------------------------------------------------------------------------------------------------------------------------------------------------------------------------------------------------------------------------------------------------------------------------------------------------------------------------------------------------------------------------------------------------------------------------------------------------------------------------------------------------------------------------------------------------------------------------------------------------------------------------------------------------------------------------------------------------------------------------------------------------------------------------------------------------------------------------------------------------------------------------------------------------------------------------------------------------------------------------------------------------------------------------------------------------------------------------------------------------------------------------------------------------------------------------------------------------------------------------------------------------------------------------------------------------------------------------------------------------------------------------------------------------------------------------------------------------------------------------------------------------------------------------------------------------------------------------------------------------------------------------------------------------------------------------------------------------------------------------------------------------------------------------------------------------------------------------------------------------------------|------------------------------------------------------------------------------------------------------------------------------------------------------------------------------------|--|
| Large capacity                                                                                                                                                                                                                                                                                                                                                                                                                                                                                                                                                                                                                                                                                                                                                                                                                                                                                                                                                                                                                                                                                                                                                                                                                                                                                                                                                                                                                                                                                                                                                                                                                                                                                                                                                                                                                                                                                                                                                                                                                                                                                                                 | Nearly 12 c.f. of interior space in a slim 26 inch footprint                                                                                                                       |  |
| Adjustable shelves                                                                                                                                                                                                                                                                                                                                                                                                                                                                                                                                                                                                                                                                                                                                                                                                                                                                                                                                                                                                                                                                                                                                                                                                                                                                                                                                                                                                                                                                                                                                                                                                                                                                                                                                                                                                                                                                                                                                                                                                                                                                                                             | Rearrange your refrigerator space to accommodate all shapes and sizes or remove shelves for a simple clean-up                                                                      |  |
| Interior light                                                                                                                                                                                                                                                                                                                                                                                                                                                                                                                                                                                                                                                                                                                                                                                                                                                                                                                                                                                                                                                                                                                                                                                                                                                                                                                                                                                                                                                                                                                                                                                                                                                                                                                                                                                                                                                                                                                                                                                                                                                                                                                 | Automatically illuminates when you open the door                                                                                                                                   |  |
| Fruit and vegetable crisper                                                                                                                                                                                                                                                                                                                                                                                                                                                                                                                                                                                                                                                                                                                                                                                                                                                                                                                                                                                                                                                                                                                                                                                                                                                                                                                                                                                                                                                                                                                                                                                                                                                                                                                                                                                                                                                                                                                                                                                                                                                                                                    | Get the longest life and best taste out of produce by storing greens in a convenient slide drawer                                                                                  |  |
| Door storage                                                                                                                                                                                                                                                                                                                                                                                                                                                                                                                                                                                                                                                                                                                                                                                                                                                                                                                                                                                                                                                                                                                                                                                                                                                                                                                                                                                                                                                                                                                                                                                                                                                                                                                                                                                                                                                                                                                                                                                                                                                                                                                   | Store large bottles right on the door for easy access                                                                                                                              |  |
| Full freezer shelf                                                                                                                                                                                                                                                                                                                                                                                                                                                                                                                                                                                                                                                                                                                                                                                                                                                                                                                                                                                                                                                                                                                                                                                                                                                                                                                                                                                                                                                                                                                                                                                                                                                                                                                                                                                                                                                                                                                                                                                                                                                                                                             | Offers additional options for organization                                                                                                                                         |  |
| Adjustable thermostat SUMMIT APPLIANCE DIVISION, FELIX                                                                                                                                                                                                                                                                                                                                                                                                                                                                                                                                                                                                                                                                                                                                                                                                                                                                                                                                                                                                                                                                                                                                                                                                                                                                                                                                                                                                                                                                                                                                                                                                                                                                                                                                                                                                                                                                                                                                                                                                                                                                         | Manage the interior temperature with ease and accuracy                                                                                                                             |  |
| Profession and the property and the property of the property o | TEL 718-89 କ୍ୟାୟୁଡେ ଓଡ଼େ ଝୁtର୍ଶ୍ୱମଧ୍ୟ ଅଧିକ୍ର steel har ≥ ; ଗ୍ରୀଶ୍ୟ ମଧ୍ୟ ମଧ୍ୟ ଅଧିକ୍ର ମଧ୍ୟ ବର୍ଷ ଓଡ଼ିଆ କ୍ୟାୟ ଅଧିକ୍ର ଜଣ ବର୍ଷ ଜଣ ବର୍ଷ ଜଣ ଜଣ ବର୍ଷ ଜଣ |  |

## FF1251WTB Specifications:

| Overview                            |                        |  |  |
|-------------------------------------|------------------------|--|--|
| Height of Cabinet                   | 66.0" (168 cm)         |  |  |
| Width                               | 26.0" (66 cm)          |  |  |
| Depth                               | 25.75" (65 cm)         |  |  |
| Depth with Handle                   | 28.88" (73 cm)         |  |  |
| Depth with door at 90°              | 50.38" (128 cm)        |  |  |
| Capacity                            | 11.6 cu.ft. (328<br>L) |  |  |
| Defrost Type                        | Frost-Free             |  |  |
| Door                                | White                  |  |  |
| Cabinet                             | White                  |  |  |
| US Electrical Safety                | UL                     |  |  |
| Canadian Electrical Safety          | ULC                    |  |  |
| Energy Usage/Year                   | 400.0kWh/year          |  |  |
| Amps                                | 3.0                    |  |  |
| Voltage/Frequency                   | 115 V AC/60 Hz         |  |  |
| Parts & Labor Warranty              | 1 Year                 |  |  |
| Compressor Warranty                 | 5 Years                |  |  |
| Refrigerator-Freezer                |                        |  |  |
| Door Swing                          | RHD                    |  |  |
| Reversible                          | Factory<br>Reversible  |  |  |
| Adjustable Shelves                  | Yes                    |  |  |
| Crisper Qty                         | 1                      |  |  |
| Crisper Finish                      | Transparent            |  |  |
| Crisper Cover                       | Glass                  |  |  |
| Interior Light                      | Yes                    |  |  |
| Refrigerator - Interior<br>Height   | 37.0" (94 cm)          |  |  |
| Refrigerator - Interior Width       | 22.75" (58 cm)         |  |  |
| Refrigerator - Interior<br>Depth    | 20.0" (51 cm)          |  |  |
| Refrigerator - Shelf Type           | Wire                   |  |  |
| Refrigerator - Shelf Qty            | 3                      |  |  |
| Refrigerator - Full Door<br>Shelves | 6                      |  |  |
| Freezer - Interior Height           | 17.5" (44 cm)          |  |  |
| Freezer - Interior Width            | 22.75" (58 cm)         |  |  |
| Freezer - Interior Depth            | 15.5" (39 cm)          |  |  |
|                                     |                        |  |  |
| Thermostat Type                     | Dial                   |  |  |