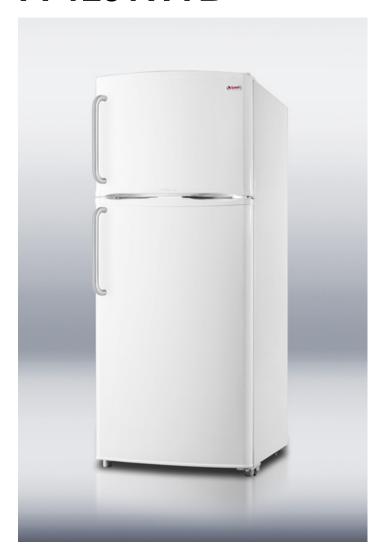

# **FF1251WTB**

66" x 26" x 25.75" (H x W x D)

### **Highlights:**

Functional elegance with two sturdy towel bar handles in stainless steel

True frost-free operation saves you maintenance by preventing icy buildup

Fully featured for convenient storage with a crisper, adjustable shelves, and more